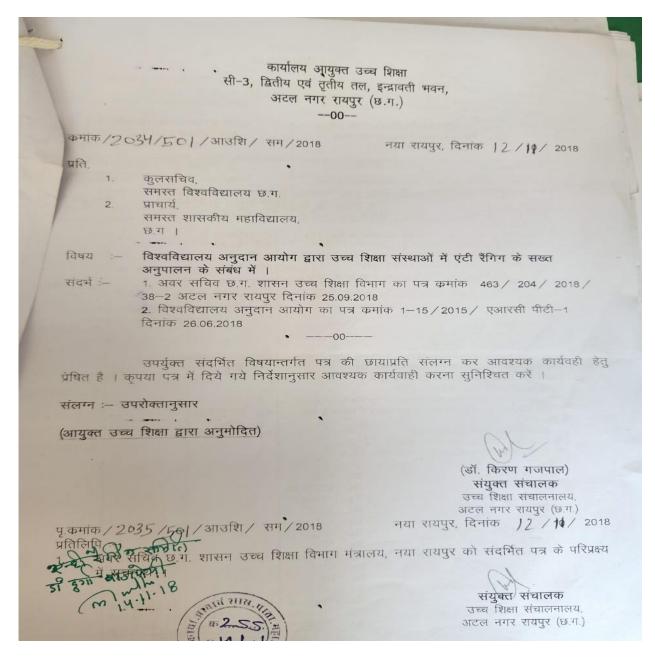

## / / आदेश / /

सत्र 2016–201¢7 में महाविद्यालय के विभिन्न गतिविधियों को सुचारू रूप से संचालित करने के लिए निम्नानुसार समिति का गठन किया जाता हैं। जो निम्नानुसार हैं :--

1. समय - सारणी समिति -

|    | 1. डॉ.के.आर. मतावले , सहा. प्राध्यापक ,भूगोल                          |          | संयोजक |
|----|-----------------------------------------------------------------------|----------|--------|
|    | 2. प्रो. डी.के. सिंह , सहा.प्रा. ,वाणिज्य                             | -        | सदस्य  |
|    | <ol> <li>प्रो. एल.के. निराला , सहा.प्रा. , भौतिकशास्त्र</li> </ol>    | -        | सदस्य  |
| 2. | अनुशासन एवं एंटी रैंगिग समिति –                                       |          |        |
|    | 1. डॉ. श्रीमती दुर्गा बाजपेयी , सहा.प्राध्या. समाज.                   | -        | संयोजक |
|    | 2. डॉ. श्रीमती सुजाता सेमुअल , सहा.प्रा.,राज.शा.                      | -        | सदस्य  |
|    | <ol> <li>प्रो. बी.एल. मंडलोई, सहा.प्रा., समाजशास्त्र</li> </ol>       | -        | सदस्य  |
|    | 4. प्रो. बी.एस. राज, सहा.प्रा., प्राणिशास्त्र                         | <u> </u> | सदस्य  |
|    | <ol> <li>श्री एम.बी.घोरे क्रीडाधिकारी</li> </ol>                      | -        | सदस्य  |
| З. | छात्रसंघ समिति एवं सांस्कृतिक समिति –                                 |          |        |
|    | <ol> <li>डॉ. श्रीमती राजेश चतुर्वेदी , प्राध्यापक , हिन्दी</li> </ol> | _        | संयोजक |
|    | 2. डॉ. श्रीमती दुर्गा बाजपेयी , सहा.प्रा. समाजशास्त्र                 | -        | सदस्य  |
|    | 3. प्रो. डी.के. सिंह , सहा.प्रा. , वाणिज्य                            | -        | सदस्य  |
|    | <ol> <li>श्रीमती नीता जौहर ,सहा.प्रा. , अंग्रेजी</li> </ol>           |          | सदस्य  |
| 4. | रूसा समिति / इ ते. ते निमाने                                          |          |        |
|    | 1. प्रो. एल.के. निराला , सहा.प्रा. , भौतिक शास्त्र                    | -        | संयोजक |
|    | 2. डॉ. श्रीमती किरण ठाकुर , सहा.प्रा. ,रसायनशास्त्र                   | -        | सदस्य  |
|    | 3. श्री डी.के.शुक्ला , सहा.ग्रेड – 1                                  | -        | सदस्य  |
| 5. | क्रय समिति –                                                          |          |        |
|    | 1. डॉ. के.आर. मतावले , सहा.प्रा. , भूगोल                              | -        | संयोजक |
|    | 2. डॉ. श्रीमती दुर्गा बाजपेयी , सहा. प्राध्यापक, समाज                 | -        | सदस्य  |
|    | 3. प्रो. बी.आर खूंटे , सहा.प्रा., अर्थशास्त्र                         | -        | सदस्य  |
|    | 4. श्री डी.के.शुक्ला , सहा.ग्रेड – 1                                  | -        | सदस्य  |
| 6. | अपलेखन रामिति –                                                       |          |        |
|    | 1. डॉ. के.आर. मतावले , सहा.प्रा. , भूगोल                              | -        | संयोजक |
|    | 2. प्रो. बी.एस.राज ,सहा.प्रा. , प्राणीशास्त्र                         | -        | सदस्य  |
|    | 3. प्रो. जे.एस. पैकरा , सहा. प्रा. , भूगोल                            | -        | सदस्य  |
|    | <ol> <li>श्री एम.बी. घोर , क्रीड़ाधिकारी</li> </ol>                   | -        | सदस्य  |
|    | 01                                                                    |          |        |
|    |                                                                       |          |        |