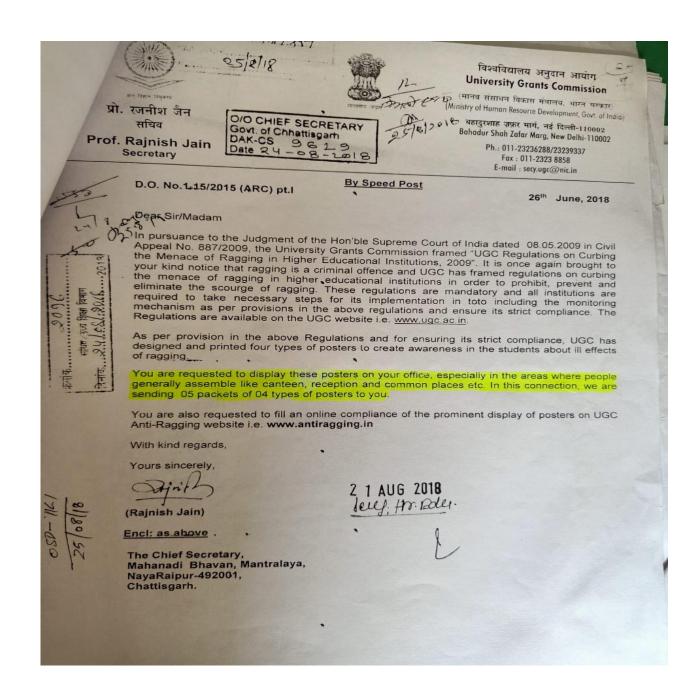

## / / आदेश / /

सत्र 2016–201¢7 में महाविद्यालय के विभिन्न गतिविधियों को सुचारू रूप से संचालित करने के लिए निम्नानुसार समिति का गठन किया जाता हैं। जो निम्नानुसार हैं :--

1. समय - सारणी समिति -

|    | 1. डॉ.के.आर. मतावले , सहा. प्राध्यापक ,भूगोल                          |          | संयोजक |
|----|-----------------------------------------------------------------------|----------|--------|
|    | 2. प्रो. डी.के. सिंह , सहा.प्रा. ,वाणिज्य                             | -        | सदस्य  |
|    | <ol> <li>प्रो. एल.के. निराला , सहा.प्रा. , भौतिकशास्त्र</li> </ol>    | -        | सदस्य  |
| 2. | अनुशासन एवं एंटी रैंगिग समिति –                                       |          |        |
|    | 1. डॉ. श्रीमती दुर्गा बाजपेयी , सहा.प्राध्या. समाज.                   | -        | संयोजक |
|    | 2. डॉ. श्रीमती सुजाता सेमुअल , सहा.प्रा.,राज.शा.                      | -        | सदस्य  |
|    | <ol> <li>प्रो. बी.एल. मंडलोई, सहा.प्रा., समाजशास्त्र</li> </ol>       | -        | सदस्य  |
|    | 4. प्रो. बी.एस. राज, सहा.प्रा., प्राणिशास्त्र                         | <u> </u> | सदस्य  |
|    | <ol> <li>श्री एम.बी.घोरे क्रीडाधिकारी</li> </ol>                      | -        | सदस्य  |
| З. | छात्रसंघ समिति एवं सांस्कृतिक समिति –                                 |          |        |
|    | <ol> <li>डॉ. श्रीमती राजेश चतुर्वेदी , प्राध्यापक , हिन्दी</li> </ol> | _        | संयोजक |
|    | 2. डॉ. श्रीमती दुर्गा बाजपेयी , सहा.प्रा. समाजशास्त्र                 | -        | सदस्य  |
|    | 3. प्रो. डी.के. सिंह , सहा.प्रा. , वाणिज्य                            | -        | सदस्य  |
|    | <ol> <li>श्रीमती नीता जौहर ,सहा.प्रा. , अंग्रेजी</li> </ol>           |          | सदस्य  |
| 4. | रूसा समिति / इ ते. ते निमाने                                          |          |        |
|    | 1. प्रो. एल.के. निराला , सहा.प्रा. , भौतिक शास्त्र                    | -        | संयोजक |
|    | 2. डॉ. श्रीमती किरण ठाकुर , सहा.प्रा. ,रसायनशास्त्र                   | -        | सदस्य  |
|    | 3. श्री डी.के.शुक्ला , सहा.ग्रेड – 1                                  | -        | सदस्य  |
| 5. | क्रय समिति –                                                          |          |        |
|    | 1. डॉ. के.आर. मतावले , सहा.प्रा. , भूगोल                              | -        | संयोजक |
|    | 2. डॉ. श्रीमती दुर्गा बाजपेयी , सहा. प्राध्यापक, समाज                 | -        | सदस्य  |
|    | 3. प्रो. बी.आर खूंटे , सहा.प्रा., अर्थशास्त्र                         | -        | सदस्य  |
|    | 4. श्री डी.के.शुक्ला , सहा.ग्रेड – 1                                  | -        | सदस्य  |
| 6. | अपलेखन रामिति –                                                       |          |        |
|    | 1. डॉ. के.आर. मतावले , सहा.प्रा. , भूगोल                              | -        | संयोजक |
|    | 2. प्रो. बी.एस.राज ,सहा.प्रा. , प्राणीशास्त्र                         | -        | सदस्य  |
|    | 3. प्रो. जे.एस. पैकरा , सहा. प्रा. , भूगोल                            | -        | सदस्य  |
|    | <ol> <li>श्री एम.बी. घोर , क्रीड़ाधिकारी</li> </ol>                   | -        | सदस्य  |
|    | 01                                                                    |          |        |
|    |                                                                       |          |        |