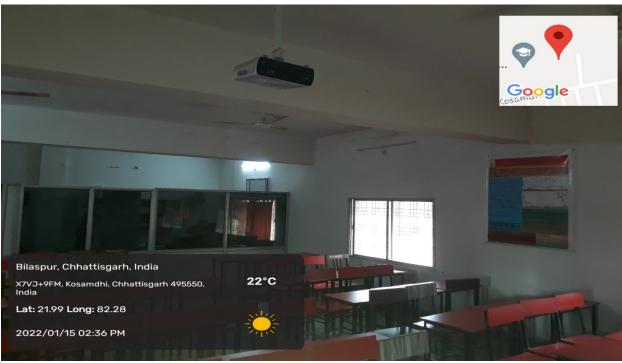

## Geo tag Photograph of class rooms/seminar hall

Lecture hall 1/ Smart class room 1

### Lecture hall 2

**Class room Economics Dept.** 

Class room Sociology Dept.

Class room Mathematics Dept.

Lecture hall 3/ Smart class room 2

Lecture hall 4

**Lecture hall 5 / Chemistry Dept. Equipped with Projector** 