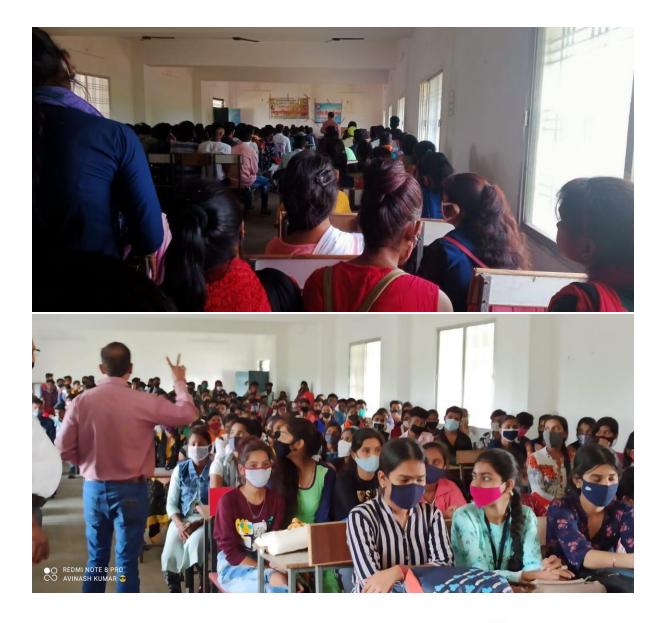

## **Orientation Programme -2021-22**

Date -25.10.2021

कार्यालय प्राचार्य, शासकीय पातालेश्वर महाविद्यालय मस्तूरी जिला – बिलासपुर (छ.ग.) ई मेल – govtcollegemasturi@gmail.com मस्तूरी दिनाक 22.10.2021

## / / आवश्यक सूचना / /

महाविद्यालय के बी.ए. / बी.एससी. / बी.कॉम. प्रथम वर्ष तथा डीसीए के नवप्रवेशित समस्त छात्र / छात्राओं को सूचित किया जाता है, कि दिनांक 25.10.2021 को दोपहर 01:00 बजे महाविद्यालय के सेमीनार हॉल (नया बिल्डिंग ऊपर तल ) में ओरिएन्टेशन कार्यक्रम का आयोजन किया जा रहा है। जिसमें सभी की उपस्थिति अनिवार्य होगी।