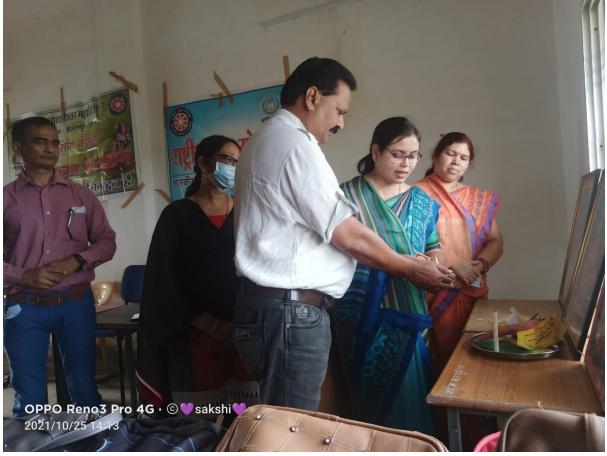

## **Orientation Programme -2021-22**

Date -25.10.2021

कार्यालय प्राचार्य, शासकीय पातालेश्वर महाविद्यालय मस्तूरी जिला – बिलासपुर (छ.ग.) ई मेल – govtcollegemasturi@gmail.com मस्तूरी दिनाक 22.10.2021

## / / आवश्यक सूचना / /

महाविद्यालय के बी.ए. / बी.एससी. / बी.कॉम. प्रथम वर्ष तथा डीसीए के नवप्रवेशित समस्त छात्र / छात्राओं को सूचित किया जाता है, कि दिनांक 25.10.2021 को दोपहर 01:00 बजे महाविद्यालय के सेमीनार हॉल (नया बिल्डिंग ऊपर तल ) में ओरिएन्टेशन कार्यक्रम का आयोजन किया जा रहा है। जिसमें सभी की उपस्थिति अनिवार्य होगी।