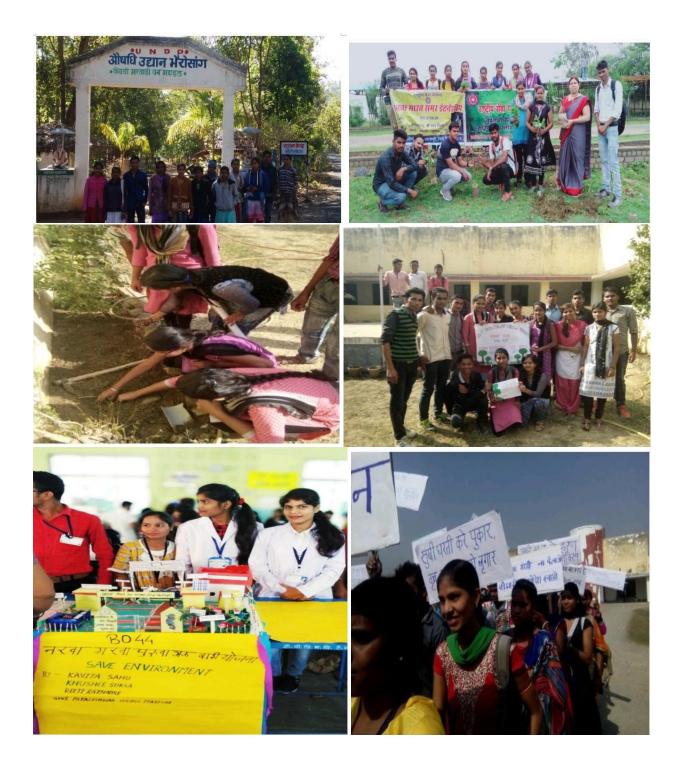

The institute has conducted several programs for providing an inclusive environment. Admissions are open for all eligible candidates and students with same ethnic background and socio economic status rub shoulders in acquisition of knowledge in the field of Arts, Commerce and Science, computer competence and research advancement. Women education is promoted including 30% of reservation to girl child as per the government norms. Under privileged students who are bright but incapable to pursue higher education due to scarcity are provided monetary help either in the form of Scholarship or helped by college faculty personally. College faculties donate wholeheartedly for the noble causes as well like Covid help fund or natural calamity caused. Career counseling and entrepreneurship development are taught to meet the challenges of unemployment. Social services and community development programs and campaigns are organized under the banner of NSS and NCC. Community health care programs are organized under youth Red Cross like blood and hemoglobin test, health examination. Sickle cell anemia awareness, Aids awareness, Drug abuse, Covid-19 safety and precaution measures awareness, health and hygiene, blood donation, organ donation pledge etc are taught to the students. For the promotion of unity Ek Bharat Shresth Bharat was organized by NSS where cultural exchange was established between Gujrat and Chhattisgarh.National Integration camp in NCC teaches students the relevance and importance of standing united. The NSS and NCC camps are directed towards many social issues impacting the lives of the people in the community. Annual cultural festival celebrates the cultural diversity of India through dance, drama, fancy-dress, Anandmela etc. Cultural plurality is celebrated in the form of Chhattisgarhi traditional and folk dance like Panthi, Sua, Dadariya, songs, attire, cousins etc. Freedom run, voting awareness programs under SVEEP, slogan and banner writing, forming of human chain, patriotic song, rangoli on such themes, mass recitation of national anthem etc many programs are exercised. Eco friendly festivals are preached and practiced at home. Yoga day is celebrated with enthusiasm imbibing harmony. Socio economic field surveys are

done by geography department. Road safety awareness programs are organized understanding civic responsibility. Eco-friendly festival, clean practices, and plastic free pledge etc programs are organized for building socially awakened society. Essay writing, article writing, poem recitation, extempore, debate promotes regional language of expression of thought and ideas. National leaders are commemorated; Man ki bat by acting minister is telecasted as a mark of respect towards authorities and following of his high ideals. Felicitation programs are organized every year to award students for their overall achievements in studies, sports, social and community development activities etc.