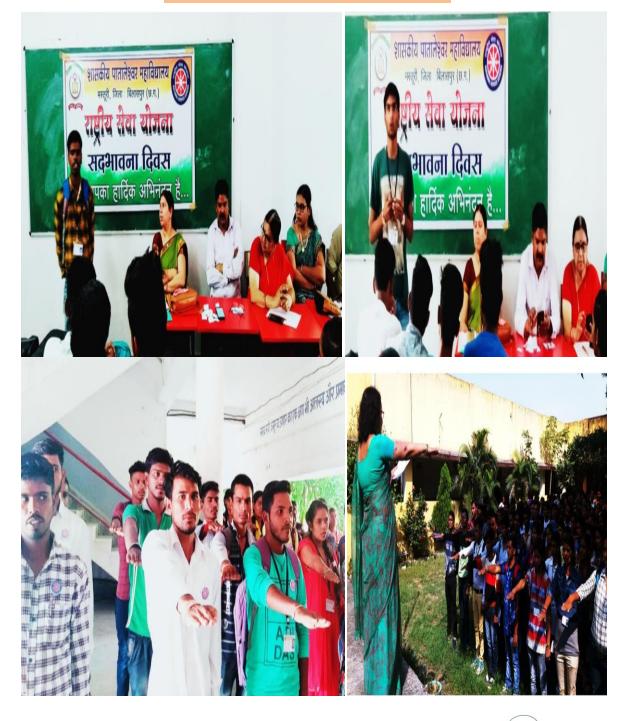

The institute has conducted several programs for providing an inclusive environment. Admissions are open for all eligible candidates and students with same ethnic background and socio economic status rub shoulders in acquisition of knowledge in the field of Arts, Commerce and Science, computer competence and research advancement. Women education is promoted including 30% of reservation to girl child as per the government norms. Under privileged students who are bright but incapable to pursue higher education due to scarcity are provided monetary help either in the form of Scholarship or helped by college faculty personally. College faculties donate wholeheartedly for the noble causes as well like Covid help fund or natural calamity caused. Career counseling and entrepreneurship development are taught to meet the challenges of unemployment. Social services and community development programs and campaigns are organized under the banner of NSS and NCC. Community health care programs are organized under youth Red Cross like blood and hemoglobin test, health examination. Sickle cell anemia awareness, Aids awareness, Drug abuse, Covid-19 safety and precaution measures awareness, health and hygiene, blood donation, organ donation pledge etc are taught to the students. For the promotion of unity Ek Bharat Shresth Bharat was organized by NSS where cultural exchange was established between Gujrat and Chhattisgarh.National Integration camp in NCC teaches students the relevance and importance of standing united. The NSS and NCC camps are directed towards many social issues impacting the lives of the people in the community. Annual cultural festival celebrates the cultural diversity of India through dance, drama, fancy-dress, Anandmela etc. Cultural plurality is celebrated in the form of Chhattisgarhi traditional and folk dance like Panthi, Sua, Dadariya, songs, attire, cousins etc. Freedom run, voting awareness programs under SVEEP, slogan and banner writing, forming of human chain, patriotic song, rangoli on such themes, mass recitation of national anthem etc many programs are exercised. Eco friendly festivals are preached and practiced at home. Yoga day is celebrated with enthusiasm imbibing harmony. Socio economic field surveys are