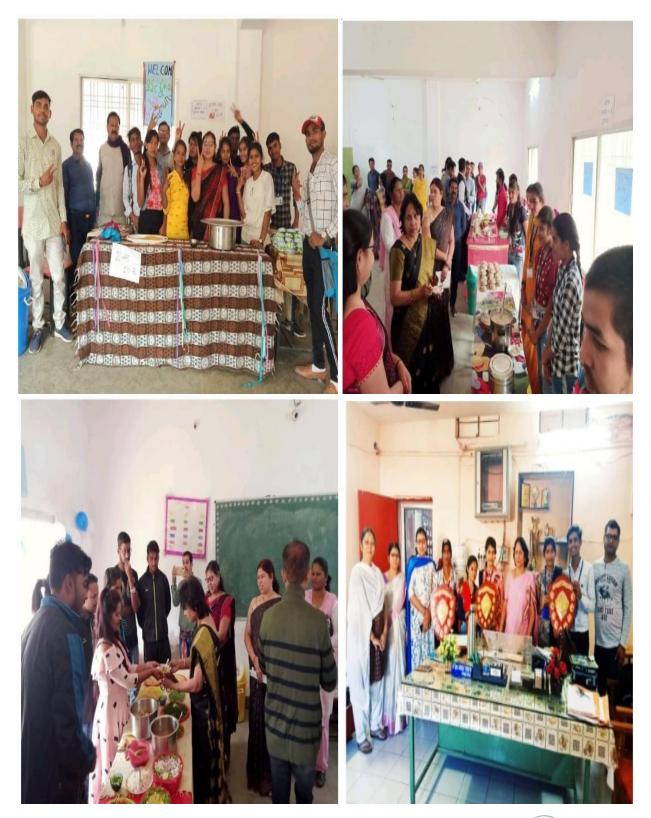

#### **Blood Donation by NCC Volunteers**

सांस्कृतिक समिति प्रतिवेदन 2018–19 महाविद्यालय में छात्र छात्राओं की सांस्कृतिक प्रतिभा को प्रोत्साहित करने हेतु निम्न लिखित प्रतियोगिताएँ आयोजित की गई । प्रतियोगिताओ का विवरण निम्नानुसार है :--दिनांक 14.1.2019 को सलाद सज्जा, ग्रीटिंग कार्ड (नये वर्ष की शुभकामना संदेश सहित) . मेंहदी , चित्रकला प्रतियोगिता (विषय –जल संरक्षण) । दिनांक 15.01.2019 एकल /युगल /समूह गायन प्रतियोगिता , एकल /युगल /समूह नृत्य /नाटक प्रतियोगिता आदि ।

साथ ही छात्र छात्राओं में उद्यमिता के विकास हेतु सत्र 2018–19 से ही आनंद मेला के आयोजन का भी निर्णय महाविद्यालय की सांस्कृतिक समिति द्वारा लिया गयां। इसी तारतम्य में दिनांक 19.01.2019 को महाविद्यालय में आनंद मेला का आयोजन किया गया। छात्र– छात्राओं के साथ ही शैक्षणिक स्टाफ, कर्मचारियों, अभिभावकों तथा ग्रामीणों ने आनंद मेला का लुत्फ उठाया।

#### दिनांक 10.01.2020

1. रंगोली प्रतियोगिता -योग मुद्रा एवं आसन

गत वर्ष 2018–19 की भांति सत्र 2019–20 में भी छात्र–छात्राओं में उद्यमिता विकास हेत् महाविद्यालय परिसर में आनंद मेला का आयोजन किया गया । जिसमें छात्र-छात्राओं ,अभिभावको ,प्राध्यापकों तथा ग्रामीणों की भी उपस्थिति रही ।