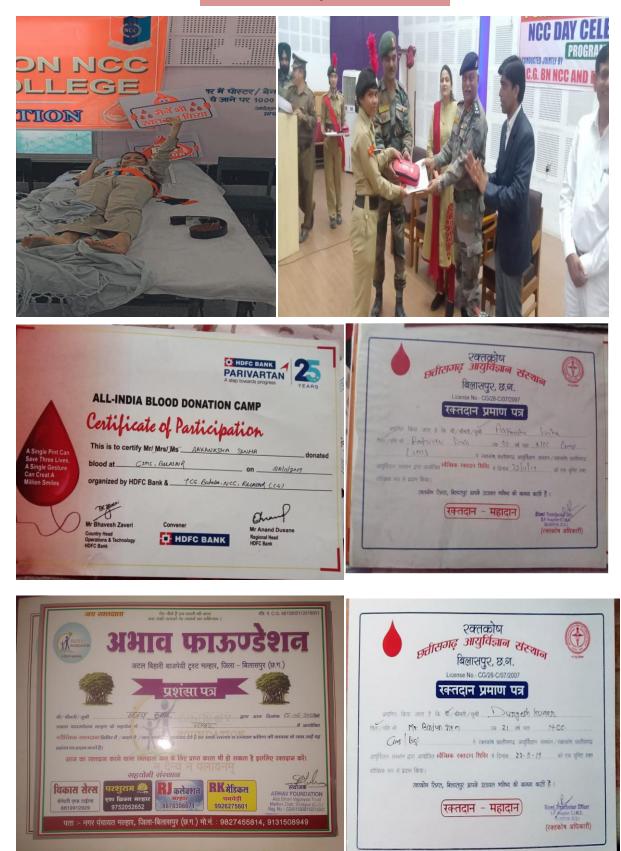

#### **Blood Donation by NCC Volunteers**

सांस्कृतिक समिति प्रतिवेदन 2018–19 महाविद्यालय में छात्र छात्राओं की सांस्कृतिक प्रतिभा को प्रोत्साहित करने हेतु निम्न लिखित प्रतियोगिताएँ आयोजित की गई । प्रतियोगिताओ का विवरण निम्नानुसार है :--दिनांक 14.1.2019 को सलाद सज्जा, ग्रीटिंग कार्ड (नये वर्ष की शुभकामना संदेश सहित) . मेंहदी , चित्रकला प्रतियोगिता (विषय –जल संरक्षण) । दिनांक 15.01.2019 एकल /युगल /समूह गायन प्रतियोगिता , एकल /युगल /समूह नृत्य /नाटक प्रतियोगिता आदि ।

The institute has conducted several programs for providing an inclusive environment. Admissions are open for all eligible candidates and students with same ethnic background and socio economic status rub shoulders in acquisition of knowledge in the field of Arts, Commerce and Science, computer competence and research advancement. Women education is promoted including 30% of reservation to girl child as per the government norms. Under privileged students who are bright but incapable to pursue higher education due to scarcity are provided monetary help either in the form of Scholarship or helped by college faculty personally. College faculties donate wholeheartedly for the noble causes as well like Covid help fund or natural calamity caused. Career counseling and entrepreneurship development are taught to meet the challenges of unemployment. Social services and community development programs and campaigns are organized under the banner of NSS and NCC. Community health care programs are organized under youth Red Cross like blood and hemoglobin test, health examination. Sickle cell anemia awareness, Aids awareness, Drug abuse, Covid-19 safety and precaution measures awareness, health and hygiene, blood donation, organ donation pledge etc are taught to the students. For the promotion of unity Ek Bharat Shresth Bharat was organized by NSS where cultural exchange was established between Gujrat and Chhattisgarh.National Integration camp in NCC teaches students the relevance and importance of standing united. The NSS and NCC camps are directed towards many social issues impacting the lives of the people in the community. Annual cultural festival celebrates the cultural diversity of India through dance, drama, fancy-dress, Anandmela etc. Cultural plurality is celebrated in the form of Chhattisgarhi traditional and folk dance like Panthi, Sua, Dadariya, songs, attire, cousins etc. Freedom run, voting awareness programs under SVEEP, slogan and banner writing, forming of human chain, patriotic song, rangoli on such themes, mass recitation of national anthem etc many programs are exercised. Eco friendly festivals are preached and practiced at home. Yoga day is celebrated with enthusiasm imbibing harmony. Socio economic field surveys are