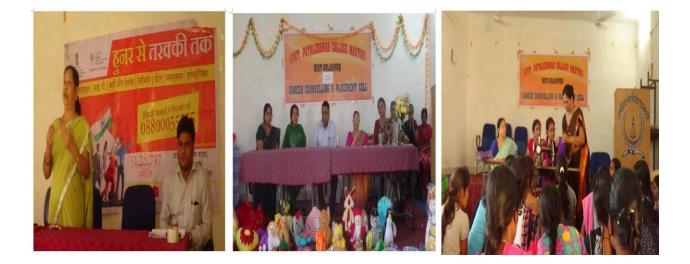

The institute has conducted several programs for providing an inclusive environment. Admissions are open for all eligible candidates and students with same ethnic background and socio economic status rub shoulders in acquisition of knowledge in the field of Arts, Commerce and Science, computer competence and research advancement. Women education is promoted including 30% of reservation to girl child as per the government norms. Under privileged students who are bright but incapable to pursue higher education due to scarcity are provided monetary help either in the form of Scholarship or helped by college faculty personally. College faculties donate wholeheartedly for the noble causes as well like Covid help fund or natural calamity caused. Career counseling and entrepreneurship development are taught to meet the challenges of unemployment. Social services and community development programs and campaigns are organized under the banner of NSS and NCC. Community health care programs are organized under youth Red Cross like blood and hemoglobin test, health examination. Sickle cell anemia awareness, Aids awareness, Drug abuse, Covid-19 safety and precaution measures awareness, health and hygiene, blood donation, organ donation pledge etc are taught to the students. For the promotion of unity Ek Bharat Shresth Bharat was organized by NSS where cultural exchange was established between Gujrat and Chhattisgarh.National Integration camp in NCC teaches students the relevance and importance of standing united. The NSS and NCC camps are directed towards many social issues impacting the lives of the people in the community. Annual cultural festival celebrates the cultural diversity of India through dance, drama, fancy-dress, Anandmela etc. Cultural plurality is celebrated in the form of Chhattisgarhi traditional and folk dance like Panthi, Sua, Dadariya, songs, attire, cousins etc. Freedom run, voting awareness programs under SVEEP, slogan and banner writing, forming of human chain, patriotic song, rangoli on such themes, mass recitation of national anthem etc many programs are exercised. Eco friendly festivals are preached and practiced at home. Yoga day is celebrated with enthusiasm imbibing harmony. Socio economic field surveys are

### **Cultural Program**

**Modal Competition** 

**Carreer Counseling Program** 

**Snake Rescue** 

**Geographical Excursion** 