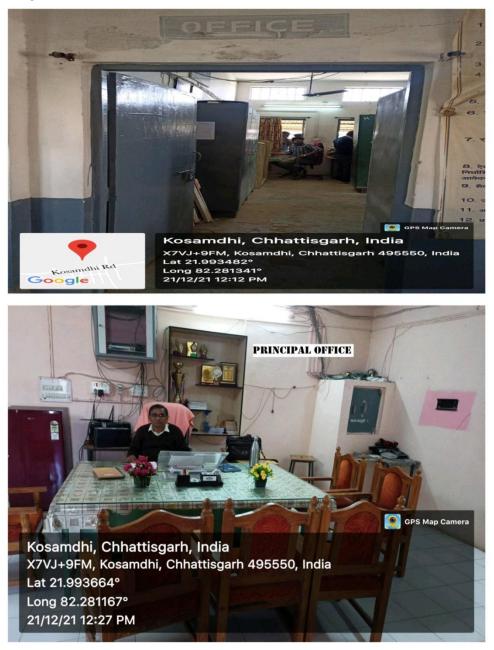

#### Fig .Front Campus of Govt. Pataleshwar College Masturi, Bilaspur

Fig . COLLEGE BUILDING

Fig. Old Building

Fig. NEW BUILDING RUSSA

Fig . PRINCIPAL ROOM

Fig. Class Room

Fig. Chemistry Department

Fig: Chemistry Lab