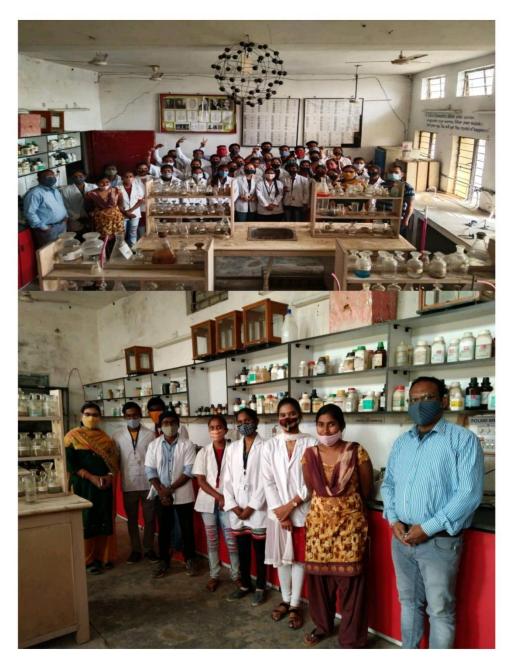

#### Fig .Front Campus of Govt. Pataleshwar College Masturi, Bilaspur

Fig . COLLEGE BUILDING

Fig. Old Building

Fig. NEW BUILDING RUSSA

Fig . PRINCIPAL ROOM

Fig. Class Room

Fig. Chemistry Department

Fig: Chemistry Lab