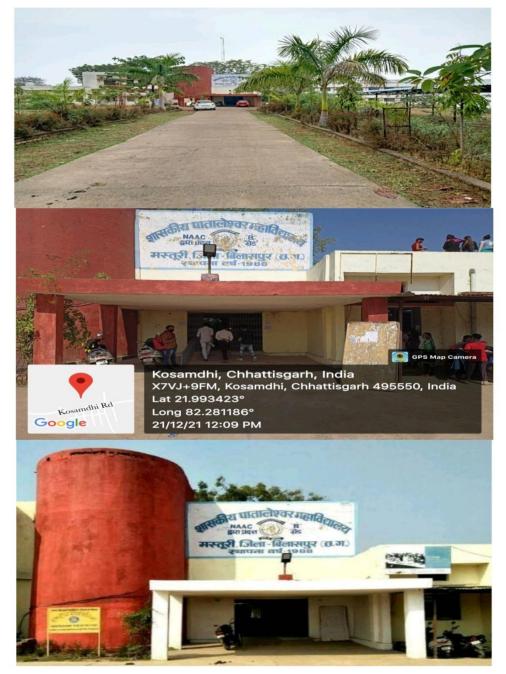

#### Fig .Front Campus of Govt. Pataleshwar College Masturi, Bilaspur

Fig . COLLEGE BUILDING

Fig. Old Building

Fig. NEW BUILDING RUSSA

Fig . PRINCIPAL ROOM

Fig. Class Room

Fig. Chemistry Department

Fig: Chemistry Lab