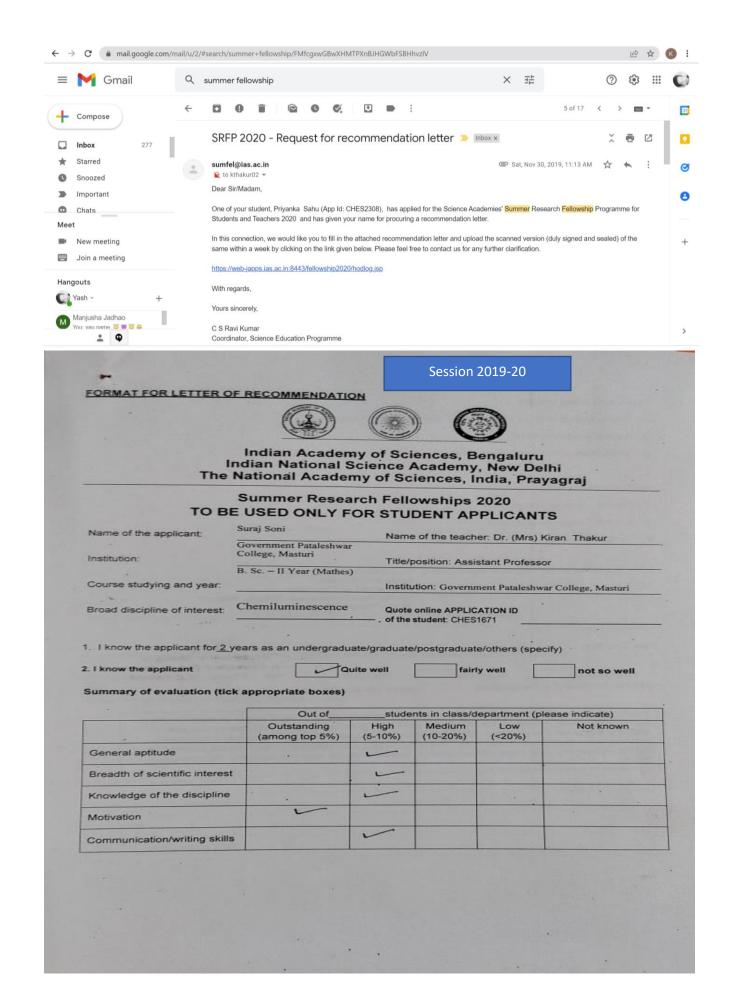

### Indian Academy of Sciences, Bengaluru Indian National Science Academy, New Delhi The National Academy of Sciences, India, Prayagraj

| rame of the applicant.                                                                                                                |                                            |              |                                                      | a. Dr. (miles) rom    |               |  |  |
|---------------------------------------------------------------------------------------------------------------------------------------|--------------------------------------------|--------------|------------------------------------------------------|-----------------------|---------------|--|--|
|                                                                                                                                       | Government Pataleshwar<br>College, Masturi |              | osition: Assis                                       | tant Professor        |               |  |  |
|                                                                                                                                       | B. Sc II Year (Mathes)                     |              | 146                                                  |                       |               |  |  |
| ourse studying and year:                                                                                                              |                                            | Institu      | Institution: Government Pataleshwar College, Masturi |                       |               |  |  |
| road discipline of interest                                                                                                           | Chemiluminescence                          | 22.00        | online APPLICA<br>student: CHES1                     |                       |               |  |  |
| I know the applicant for 2 y                                                                                                          | ears as an undergradu                      | ate/graduate | /postgraduate                                        | e/others (specif      | y)            |  |  |
| I know the applicant                                                                                                                  | 100                                        | uite well    | fairl                                                | y well                | not so well   |  |  |
| I know the applicant                                                                                                                  |                                            | uite well    | fairl                                                | y well                | not so well   |  |  |
| 70 V 27                                                                                                                               |                                            | uite well    | fairl                                                | y well                | not so well   |  |  |
| 70 V 27                                                                                                                               |                                            |              |                                                      |                       | To the second |  |  |
| 70 V 27                                                                                                                               |                                            |              |                                                      | y well epartment (ple | ase indicate) |  |  |
| Tay In                                                                                                                                | k appropriate boxes)                       |              |                                                      |                       | To the second |  |  |
| ummary of evaluation (tic                                                                                                             | k appropriate boxes)  Out of Outstanding   | stude        | ents in class/d                                      | epartment (ple        | ase indicate) |  |  |
| ummary of evaluation (tic                                                                                                             | Out of                                     | stude        | ents in class/d                                      | epartment (ple        | ase indicate) |  |  |
| ummary of evaluation (tic<br>General aptitude<br>Breadth of scientific interes                                                        | Out of Outstanding (among top 5%)          | stude        | ents in class/d                                      | epartment (ple        | ase indicate) |  |  |
| I know the applicant ummary of evaluation (tic General aptitude Breadth of scientific interest Knowledge of the discipline Motivation | Out of Outstanding (among top 5%)          | stude        | ents in class/d                                      | epartment (ple        | ase indicate) |  |  |

Priyanka Sahu

Name of the applicant: