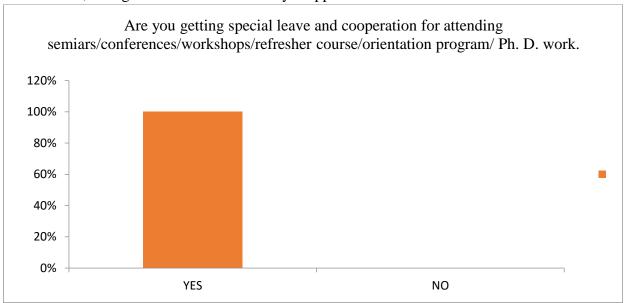

6. Are you getting special leave and cooperation for attending seminars /conferences/ workshops/ refresher course/ orientation program/ Ph. D. work.

**Response :** Yes -100% No -00%

Yes, college administration is always supportive.