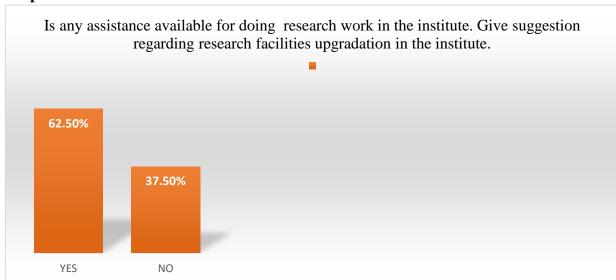

7. Is any assistance available for doing research work in the institute? Give suggestion regarding research facilities upgradation in the institute.

**Response :** Yes -62.5% No -37.5%

- Facilities are not enough. Research Journals & reference Books should be available in the college.
- No, there is not enough materials available for research work and also there is shortage of books related to geography.
- Our department is firstly trying to open PG Course in Chemistry.