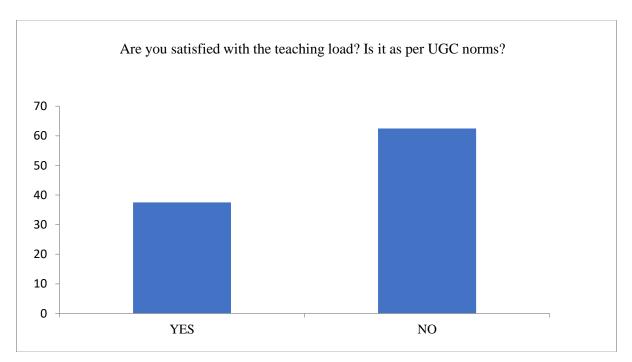

### **Suggestions Received:**

- The project work in the subject of sociology should be started again as before.
- some changes should require ongoing curriculum. definitely, there is some improvement related to post graduate programme . but still required some better charges.
- some topics which are related to latest research area in chemistry such as nano chemistry, polymer chemistry etc.
- Yes, I am satisfied with the syllabus of botany, some research-oriented topics can be introduced in the syllabus.
- 4. Are you satisfied with the teaching load? Is it as per UGC norms?

**Response :** Yes -37.5% No -62.5%

- No, I am not satisfied because being a research guide, despite research work, I have to take 06 periods every day.
- No, teaching load is more than UGC norms.

5. Are you satisfied with the modern teaching aids available in the institute? Give suggestion regarding modernization of classrooms/labs and teaching techniques.