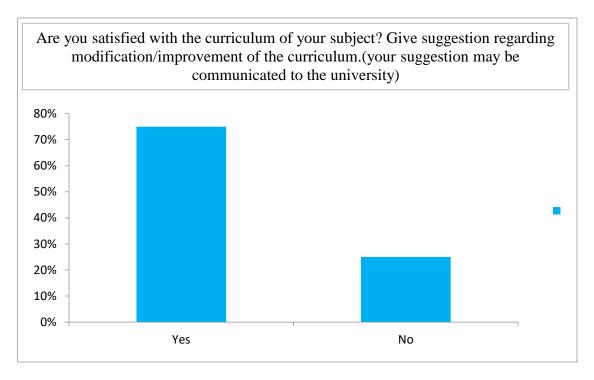

#### **Suggestions Received:**

- We can introduce some diploma course on apiculture, pisciculture and poultry.
- Classes of other courses related to the subject like M.S.W. and other add on course etc. should be started so that the students get the benefit of it. The college has submitted the proposal to higher education department to open new courses including M. S. W.
- Since our college is situated in rural area value added courses related to soil analysis and water analysis may be introduced, which would be helpful for farmers.
- Yes, some courses like tally and other software related content can be included in the curriculum of commerce.
- geography is very important subject and related to all the subjects as well.
- The college can provide a platform to run e-courses with the help of "SWAYAM"
- 3. Are you satisfied with the curriculum of your subject? Give suggestion regarding modification/improvement of the curriculum. (Your suggestion may be communicated to the university).

**Response :** Yes -75% No - 25%