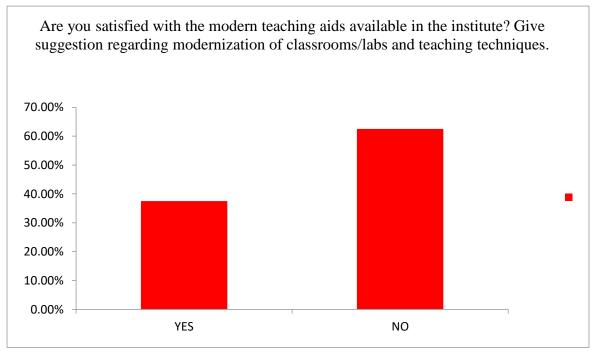

**Response :** Yes -37.5% No -62.5%

- No, I am not satisfied because being a research guide, despite research work, I have to take 06 periods every day.
- No, teaching load is more than UGC norms.

5. Are you satisfied with the modern teaching aids available in the institute? Give suggestion regarding modernization of classrooms/labs and teaching techniques.

**Response :** Yes - 37.5% No - 62.5%

- Yes, but need net connectivity.
- Not satisfied, I think the classrooms should be sound proof with smart board in each classroom.
- Labs should have enough equipment's.
- Only one classroom is equipped with smart board. Most of the classes should have smart board and ICT Facility.