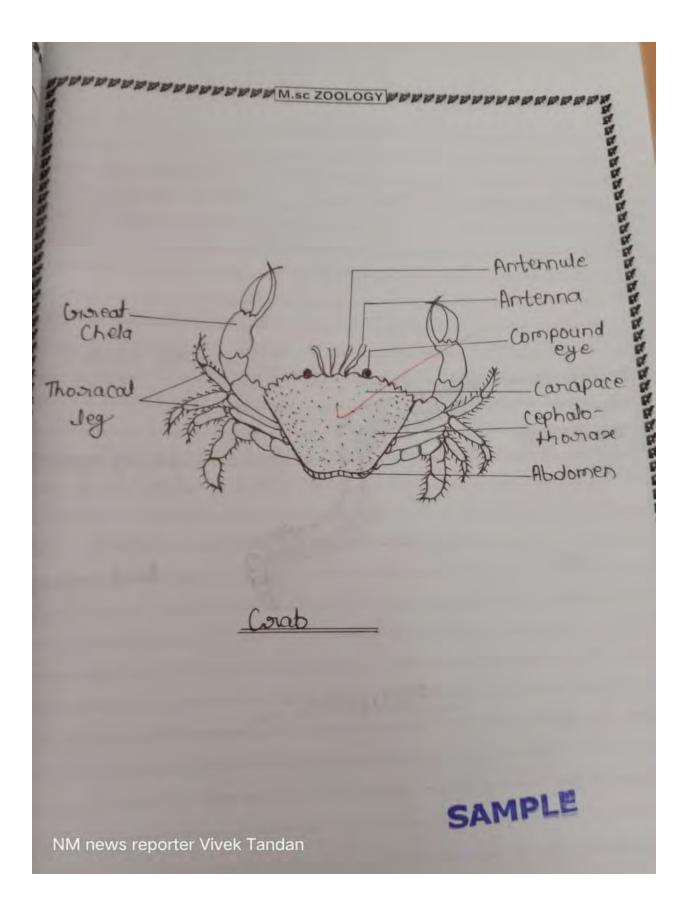

| ananan<br>a |
| Most s<br>female<br>totansper                                                 | COORES                    | -foin                       | the y        | oung<br>n bac |             |
|                                                                               |                           |                             |              |               |             |

Corab 8. Corab Postdanus 000 ocal Name: pelazi Zoological Name:-Astropoda Cous-bacea Phylum Malacostaraca Sub phylum Class Decapoda Onden General Chanacters generally COVETEd ane Corabs exoskeleton, and have thick pain of pincens. no. ane omnioonous 2) Comabs theu Port other plant as and 1902 20 animal porey. 8) Scres are Separate. fights and another crabs male for ma NM news reporter Vivek Tandan



CONTRACTOR M.SC ZOOLOGY a a a a a a a 9. Millipede alogical Name :- Furymerodesmus millipede Phylumi :- Asitheropoda Dip.lopoda class anden Polyrenida (repenal characters:-Millipede lives in proist soil and special attraction for sugar and manure. Millipede have pained sensory and paired antenna. Sepat Separate sexes. NM news reporter Vivek Tandan

NEW WWWWWW M.sc ZOOLOGY 10. Spiden Spiden Name :local Zoological Name :- Asigiope aurantia Phylum :- Asitheropoda Phylum\_ Class Anarhnida Conden Amaneae (reneral Charactero:unlike insects, have Spidens, main body parts (tagenata OF three :thomas and Called a cephalotherase on prosoma. an abdomen Cophisthesoma all apidere reproduce e) Almost Special Instead the males teransfer 3) structures Palpal specialized on the pedipalp's and than meander