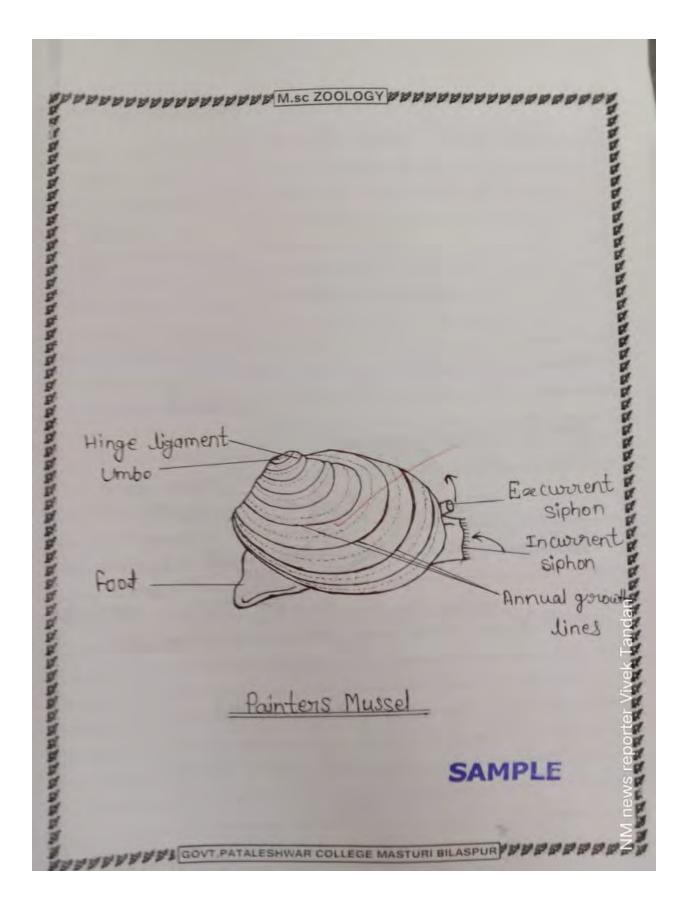

|
|    |                                                          |
|    |                                                          |
|    |                                                          |
|    |                                                          |





FFFFFFFFFMM.sc ZOOLOGY 13. Consiasshappens Local Name :- Crimasshappens Zoological Name:- Orthoptena Phylum :- Arthrappeda Characters :-They have large hind degs long. renenal all jump to Two sets of wings. have Also 2) ndai 19 ive porter \ NM news rej

19. Painters Plussel Local Name :- Painters Plussel Zeodogical Name :- Unio cariel Phylum :- Mollusca General Characters:-D Body is soft enclosed in a calcarens Shell: FREEDERE FERENE M.sc ZOOLOGY shell. 2) Shell consist of two Figural Valves. Landa Vivek NM news reporter





PPPPPPPPPPMM.sc ZOOLOGY Granden snail Apple snail 15. Helize (manden spail Name 1000 on logical Helize aspensa Name Phylum Mollusca Grastropoda class Stylommatophana Onden nenenal characterie :mollusk D This has Soft body 64 the shelle -foat "ganden Shail flat "musculas The has a with it helps a move motion . Helize aspensa 3) The is hermaphrindite an air -breathing The Helize aspensa 4) 15 Jung. single which has shail, a GOVT.PATALESHWAR COLLEGE MASTURI BILASPUR





M.sc ZOOLOGY Fartheorem 7. Name 6.autheronm Pheritima posthuma Daical Name ulum Appelida Oligo chaeta Opisthoporia nden enenal Chanac-Org Pherima posthuma triploblastic and metamerically segmented. distinct NO head 001 appendages distinct omium prio.tos. presen 3) Clitellum is present in Segment 14-16 Hermaphendite and 4)