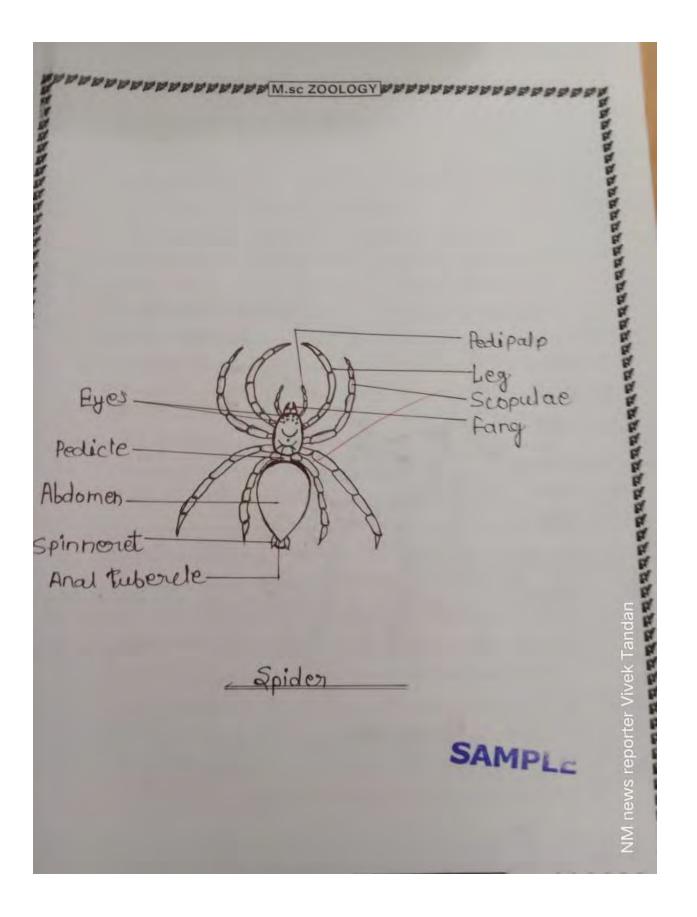

a a a a a 9. Millipede alogical Name :- Furymerodesmus millipede Phylumi :- Asitheropoda Dip.lopoda class anden Polyrenida (repenal characters:-Millipede lives in proist soil and special attraction for sugar and manure. Millipede have pained sensory and paired antenna. Sepat Separate sexes. NM news reporter Vivek Tandan

NEW WWWWWW M.sc ZOOLOGY 10. Spiden Spiden Name :local Zoological Name :- Asigiope aurantia Phylum :- Asitheropoda Phylum\_ Class Anarhnida Conden Amaneae (reneral Charactero:unlike insects, have Spidens, main body parts (tagenata OF three :thomas and Called a cephalotherase on prosoma. an abdomen Cophisthesoma all apidere reproduce e) Almost Special Instead the males teransfer 3) structures Palpal specialized on the pedipalp's and than meander about to search top a mate





NM news reporter Vivek Tandan

|                                                                | Hon  | ey hee                                      |         |
|----------------------------------------------------------------|------|---------------------------------------------|---------|
| Emlogical Name<br>Emlogical Name<br>Ebylum<br>Class -<br>Onden |      | Honey H<br>Apis in<br>Asithropos<br>Insecta | lα.     |
| repend character                                               | 19 : | Hymenop                                     |         |
| Bres produce                                                   | and  | stone                                       | Honey - |
| They have                                                      | 5 0  | yes.