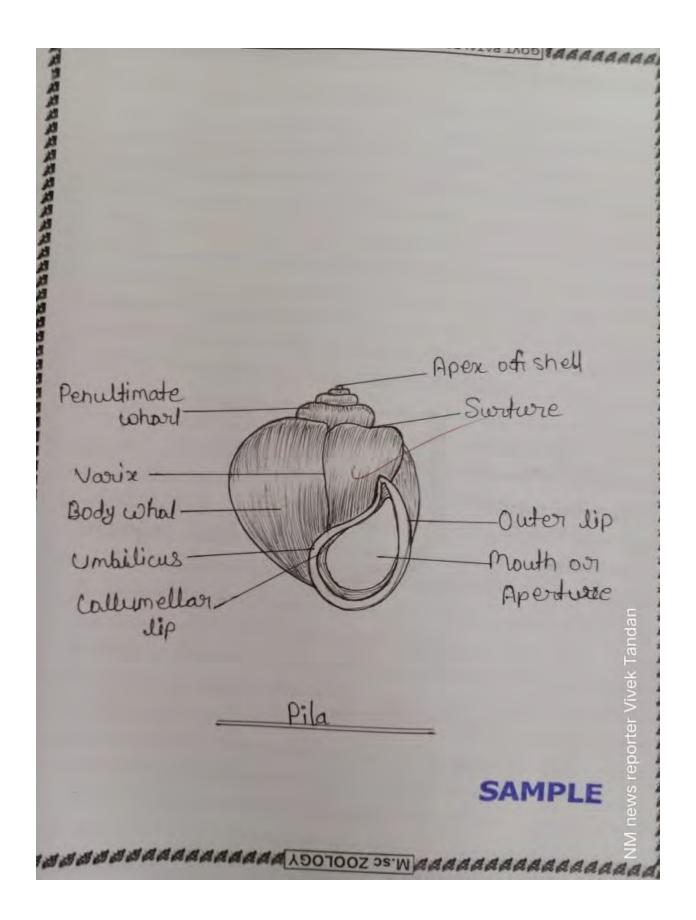

## **BSC.I**<sup>st</sup> YEAR

\*\*\*\* Page No. \*\*\*\*\*\* \* \* Roll No. \* Date \_ \* \* \* \* \* \* \* \* \* \* \* \* \* \* \* शास कीय -X-पाता लेखन भहा निधालय \* भस्तर \* \* \* \* \* \* जिला- बिलासयुर \* \* \* \* ६ - ग.) \* \* \* \* \* \* \* \* \* \* \* \* \* अगवती \* निषाद \* नाम \* \* \* \* \* B.Sc. Ist \* \* OGI dear (Bio) \* \* \* \* นน์เลงอา \* प्रायोजना विषय \* \* \* \* \* \* \* रोटा 762572 \* б. \* -\* \* \* \* \* \* \* \* \* 91210 \* \* \* दात्र/ दात्री 97 \* OT ESCHERT परिवेद्यक \* \* \* ENGLAT \* \* \* \* \* \* \* \* SAMPLE \* \* \* \* \* \* \* \* \* \* \* \* \* \* \* \* NM news reporter Viver Fandar \*\*\*\*\*\*\*\*\*\*\*\*\*\*\*\*\*\*\*\*\*\*\* ACE