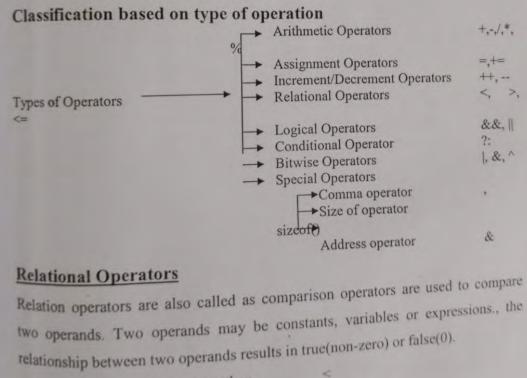

→ Less than < → lesser/ equal <=

| Relational Operators | Greater than  | >  |
|----------------------|---------------|----|
| $\rightarrow$        | Greater/equal | >. |
|                      | Equal         |    |
| $\rightarrow$        | Not Equal     | != |
|                      |               |    |

### Assignment Operator

Before manipulating data, the data has to be stored in memory. The data can bestored in the memory only using the assignment operator. An operator which is used to copy the data or result of an expression into a memory location is called an assignment operator. Copying or storing into a memory location is called assigning and hence the name. The assignment operator is denoted by '=' sing.

variable = expression

area = l\*b;

area = 3.1416;

Shorthand Assignment Operator

| +=  | a+=2 | a=a+2 |
|-----|------|-------|
| -=  | a-=2 | a=a-2 |
| *== | a*=2 | a=a*2 |
| /== | a/=2 | a=a/2 |