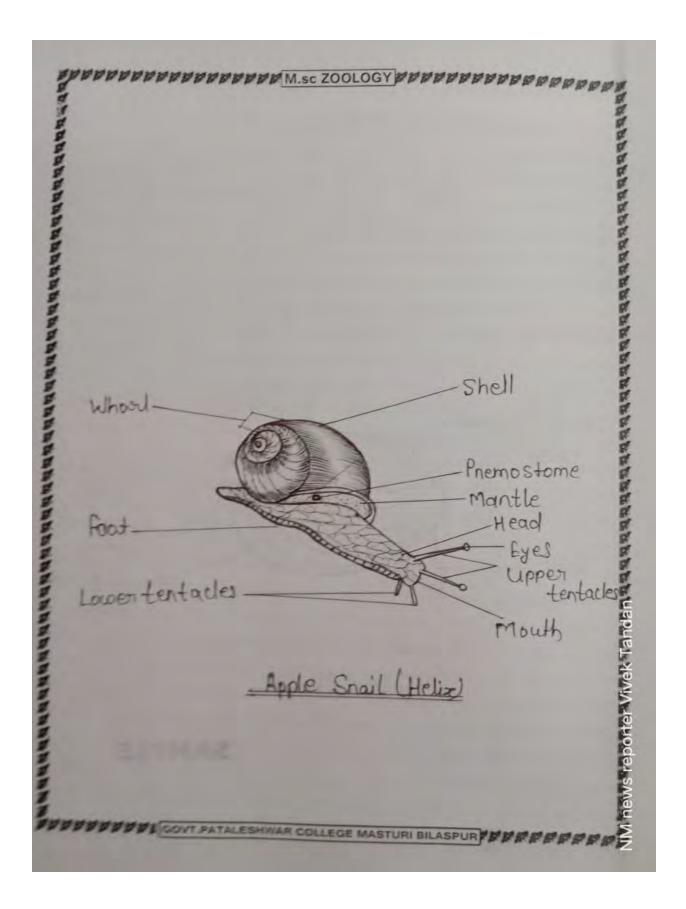

## **BSC.I**<sup>st</sup> YEAR

\*\*\*\* Page No. \*\*\*\*\*\* \* \* Roll No. \* Date \_ \* \* \* \* \* \* \* \* \* \* \* \* \* \* \* शास कीय -X-पाता लेखन भहा निधालय \* भस्तर \* \* \* \* \* \* जिला- बिलासयुर \* \* \* \* ६ - ग.) \* \* \* \* \* \* \* \* \* \* \* \* \* अगवती \* निषाद \* नाम \* \* \* \* \* B.Sc. Ist \* \* OGI dear (Bio) \* \* \* \* นน์เลงอา \* प्रायोजना विषय \* \* \* \* \* \* \* रोटा 762572 \* б. \* -\* \* \* \* \* \* \* \* \* 91210 \* \* \* दात्र/ दात्री 97 \* OT ESCHERT परिवेद्यक \* \* \* ENGLAT \* \* \* \* \* \* \* \* SAMPLE \* \* \* \* \* \* \* \* \* \* \* \* \* \* \* \* NM news reporter Viver Fandar \*\*\*\*\*\*\*\*\*\*\*\*\*\*\*\*\*\*\*\*\*\*\* ACE