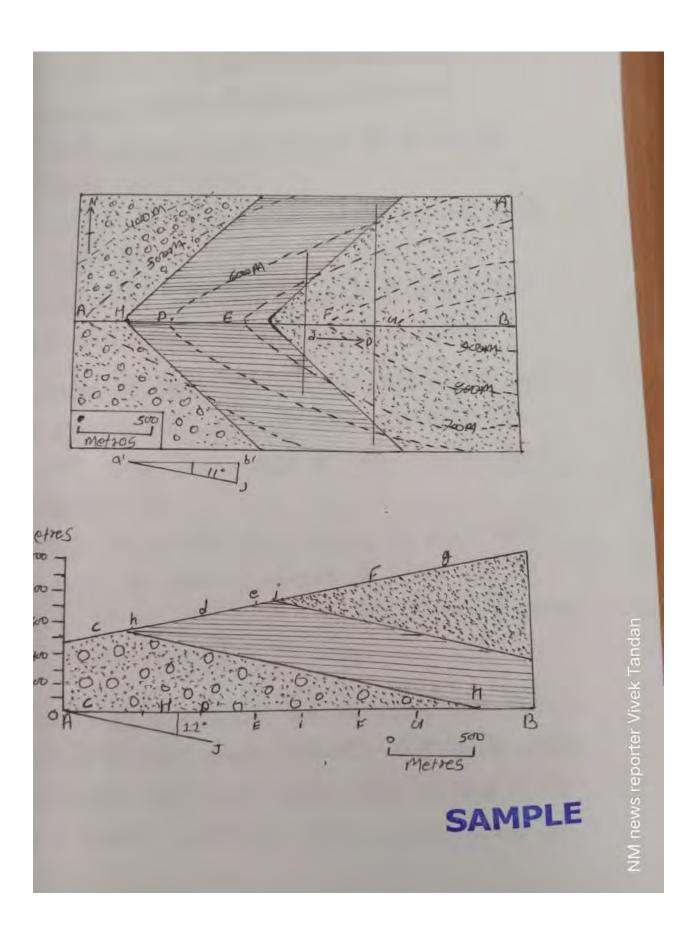

(1) 8 dan long care 211

अष्मुन उदाहबन में 11410,000 निरुम्पक झिन्न पर निर्मत करक अर्जेक्सानिक आगरिज दिस्थाया गया है। इस गानन्दित के कांग्रोन्ट्य केखंगतरख २०० औरट हैं। शरमनीय बनावर के विचार की गानन्दित में तीन कांग्रीकामा पहाखियों (रेट्र्यायाई दिती हैं। गह्यावती पहले की राठाद्वात को उँज्याई 1,000 भीरट को कुद् आष्ट्राक है जाब रोनों पहाछियों भह्यावती पहाडी की आष्ट्राक है जाब रोनों पहाछियों भह्यावती पहाडी की

भाननिज में मि, B तबा तीन होतिज कोसे -अस्तेरो दिखलाक गरी है। दश्रीर तट कावरोठ्या हे तथा बकाके जिन्दे B स्तर तट ही NM news reporter Vivek Tandan A एंगलर एकि मीचे कियत है। इस प्रकार C प्रंफनर बिरायमाए गये हे पक्से जवीन क्ंत A पंकरतर काकरेंग प्राच्चीन है। B एंगरनर का निद्दे। पठा C एंगरनर को घुवे तथा A पंगरनर के पत्क्वात हुआ था 1 C क्रांएनर की थायाओ मार्थ र पा गीरर तथा B रंगरनर की शारा मार्ट्स बल मीरट के क्याभग है।

भूक्तिानिक इतिहास के दृष्टिकीन के दन भंग्नेरी का जिहीपन किली भाग्य आदि में हुआ था जी वाद में सात्यान के पलाप्तरन्य काम्य की स्तरह की उत्पट उठ गये की । तरा शिल्यान हो भार तरी में कोई नमान उत्पन्न नही हुआ और ये एंतर तर अपने सूल होतिज कप मेवने हहे। तत्पक्सात संख्याती टीले के दोनो आह कियत नरियों के झारा इन स्तम्तरों का आपदन हमा । अपन्थन का प्लबसे साधिक प्रकास त्रेत्तत पर विस्वलाई देता है। इस एस तर की जादियों ने वहत अबिक काट दिला हे और इराका केल मेछ थेहा भा आग ही अध्यतती पंहाडी के कारि पर कोव पर वसा ही अपटला के जल रतरनप मे तया B शंस्तेर का जादी धारिशों के पाइती पट अनीवरहा हो अभा ही NM news reporter Vivek Tandar