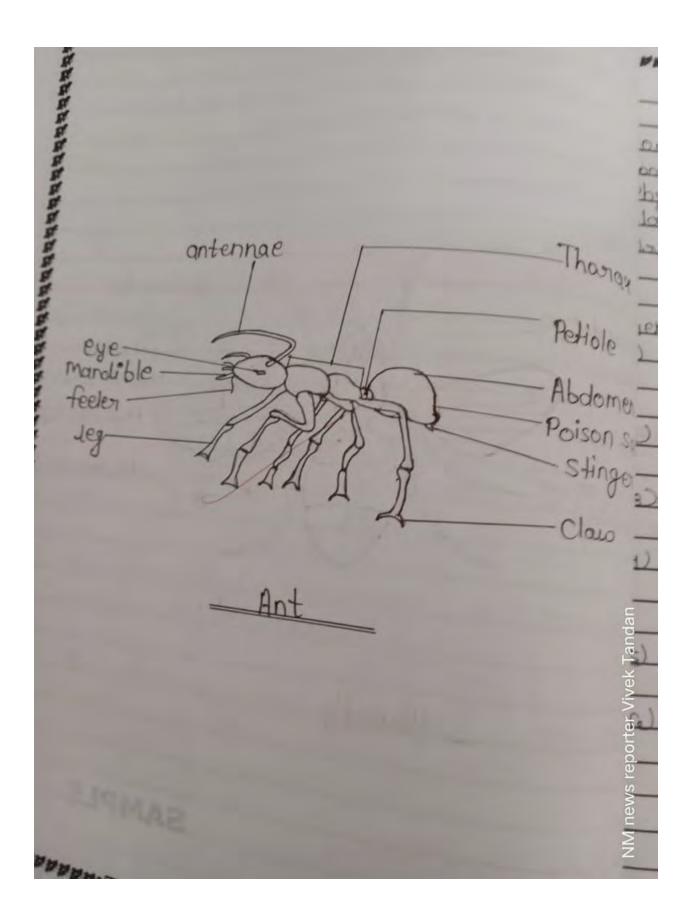

OLOGY Mosquito OCa) Name Mosquito palogical Nome :-Anapheles fua gampidae Phylum Anthropoda Class Insecta Dondes Diptera nenenal Characters :-Mosquito Janvap aquatic and ane an totaly develop dependent water do 00 from Masquito guarms composed of Depending on the species of mosquito ability Aly different. the to. Mosquito bite, particularly daion 4) at and dusk. Masquita da bibernation. 5) NM news reporter. Vivekelandan college masturi bilaspur

MEREN M.SC ZOOLOG House-0000 domestico HOUSE Musca Mam Anthoropodo Tosect Characters :enomal Lite Housefly does na ompo attoracted to food 15 3 Ocell 20 Smell FOUTER Housefly can dispense 3-4 Squar miles thein brieding NM news reporter Vivek Tandan places. housefly undergoes The metamonphosis como The female days about eggs in one sitting. 120-





WWWWWM.sc ZOOLOGY WWWWWWWWWWWWWW 5. Ant A THINK Ant Jacical Thidnmymmer Asthropoda Incerta Hymenopten 22 amout + 7.5 . aith inints 2 and from climbing hoode with Lomound PUPS Filhauped antennae Metaplutal alands that servet AD antibiotic fluid. exaskeleton covering the bely 臣 1000 nonmore construction called a netion 1 thorage abdomens and the Lotier epoi WS I SAMPLE 0 WWWWWW GOVT PATALESHWAR COLLEGE MASTURI BILASPUR

Marra M.sc ZOOLOGY 6. Cocksipach 11111 Cockaroach Periplaneta Acordi local Name Name : Authoropoda Zoological Tosecla Phylum Dictyopteria class anden Chenesial Chanacteris: flat and bild The body is long-Symmetrical. There is an exaskeleton made 0) on the body. The whole body can be divided three parts :-(i) Head < landan (ii) Thomase (iii) Abdome There are two combined **J