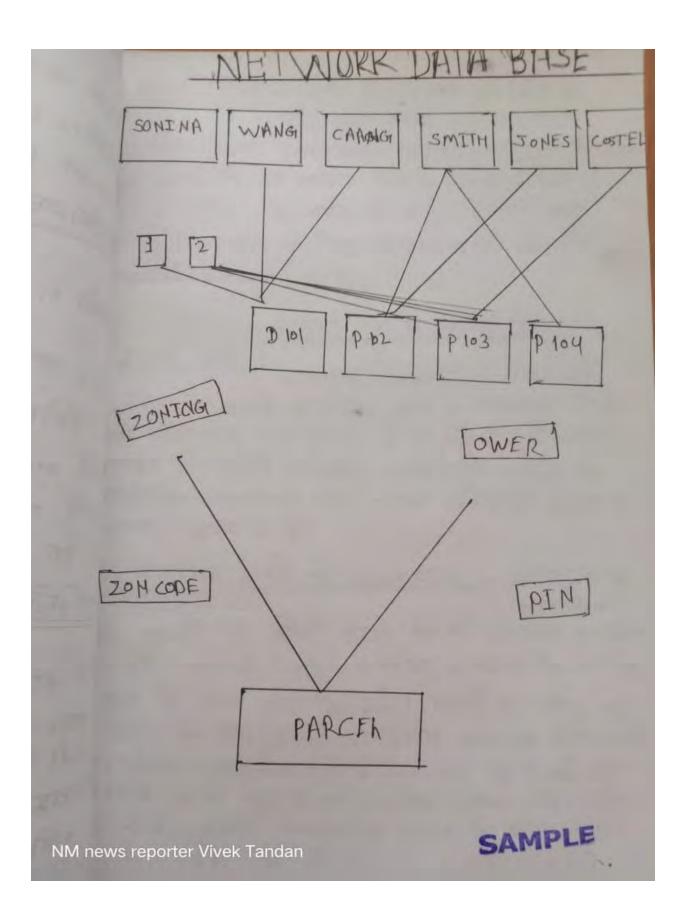

## **<u>1.3.3 Percentage of students undertaking project work/field work/internship</u> (Data for the latest completed academic year)**

| Programme<br>name | Program<br>Code | List of students<br>undertaking<br>project work<br>/field work<br>/internship | Percentage | Link to the relevant document |
|-------------------|-----------------|-------------------------------------------------------------------------------|------------|-------------------------------|
| B.A.              |                 | 140                                                                           |            |                               |
| B.Sc.             | 03              | 75                                                                            |            |                               |
| B.Com             |                 | 38                                                                            | 359x100    |                               |
| PGDCA             | 72              | 60                                                                            | /1040      |                               |
| Geography         | 473             | 9                                                                             |            |                               |
| Zoology           | 551             | 20                                                                            | ]          |                               |
| Commerce          | 594             | 17                                                                            |            |                               |
| Total             |                 | 359                                                                           | 34.51%     |                               |