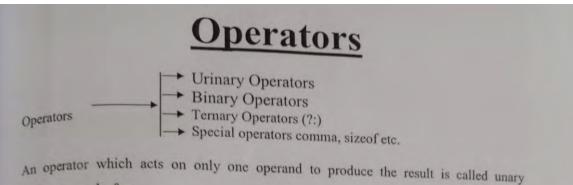

# SAMPLE

operator. -a, -b, &a

An operator which acts on two operands to produce the result is called as binary operator. a+b, a\*b

An operator which acts on three operands to produce a result is called a ternary operator. a?b:c

→ Less than < → lesser/ equal <=

| Relational Operators | Greater than  | >  |
|----------------------|---------------|----|
| $\rightarrow$        | Greater/equal | >. |
|                      | Equal         |    |
| $\rightarrow$        | Not Equal     | != |
|                      |               |    |

### Assignment Operator

Before manipulating data, the data has to be stored in memory. The data can bestored in the memory only using the assignment operator. An operator which is used to copy the data or result of an expression into a memory location is called an assignment operator. Copying or storing into a memory location is called assigning and hence the name. The assignment operator is denoted by '=' sing.

variable = expression

area = l\*b;

area = 3.1416;

Shorthand Assignment Operator

| +=  | a+=2 | a=a+2 |
|-----|------|-------|
| -=  | a-=2 | a=a-2 |
| *== | a*=2 | a=a*2 |
| /== | a/=2 | a=a/2 |