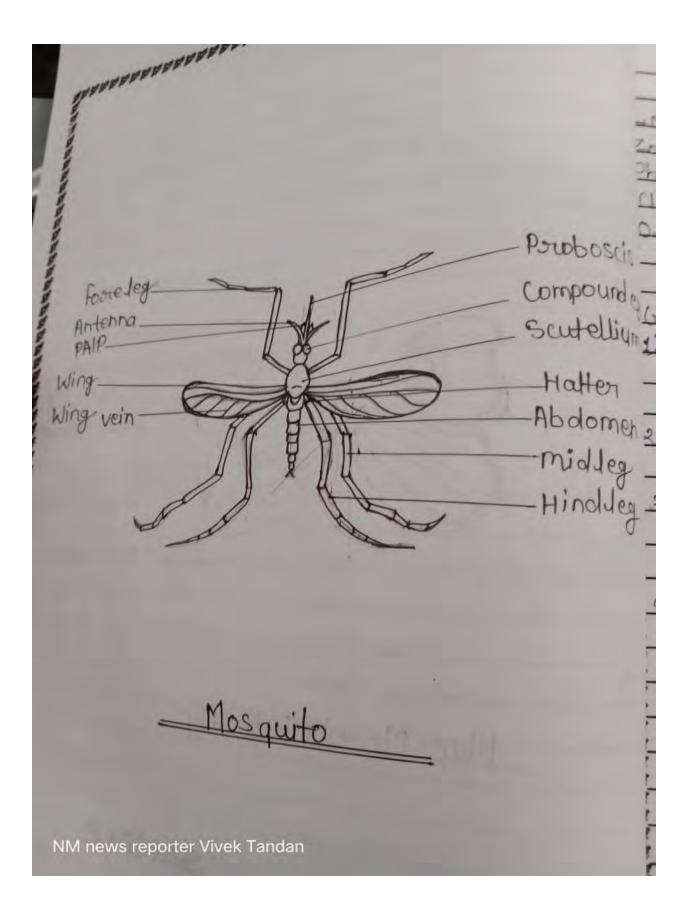

Zoo. Ingical Phylum Class a the state of the second s Name:- Ant Antropoda Insect adiden adapata chanacters :-General most of trans A dragonfly has eyes which dake a tion 12.12 Dragonfilies breath through spiracles which are tiny holes located on their 2) abdomen. s) Dangoflies can haver in mid air then rapidly accelerate. ar NM news reporter Vivek Tandan

M.sc ZOOLOGY 2. Buttenfly Local Name :- Buttenfly Zoologyical Name :- Manphe fabricius Arthropoda Phylum Insec.to Class (reneral characters :-Buttenfly wings and Spanent 2) Buttenfly use their feet 3) Buttenflies only live for 4) Some buttently species migrate NM news reporter Vivek Tandan

Interna e Whit spot Brown edge on forewing Brown Border Brilliant Brulliant Brown Body Blue Moorpho Butterfly SAMPLE NM news reporter Vivek Tandan



M.sc ZOOLOGY Mosquito OCa) Name Mosquito palogical Nome :-Anapheles fua gampidae Phylum Anthropoda Class Insecta Dondes Diptera nenenal Characters :-Mosquito Janvap aquatic and ane an totaly develop dependent water do 00 from Masquito guarms composed of Depending on the species of mosquito ability Aly different. the to. Mosquito bite, particularly daion 4) at and dusk. Masquita da bibernation. 5) NM news reporter. Vivekelandan college masturi bilaspur

MEREN M.SC ZOOLOG House-0000 domestico HOUSE Musca Mam Anthoropodo Tosect Characters :enomal Lite Housefly does na ompo attoracted to food 15 3 Ocell 20 Smell FOUTER Housefly can dispense 3-4 Squar miles thein brieding NM news reporter Vivek Tandan places. housefly undergoes The metamonphosis como The female days about eggs in one sitting.