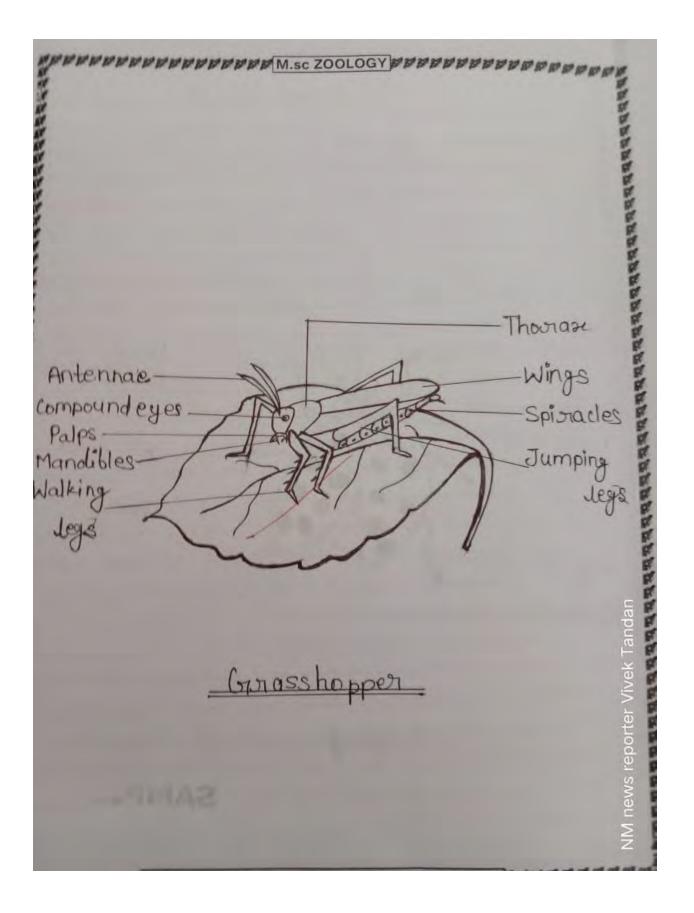

|

|    | 12. Ladybug                                              |
|----|----------------------------------------------------------|
| 21 | Phylum I Arthrapada                                      |
|    | evenal channelens:-<br>. Dome shaped body and size degs. |
|    | Ladybugs wing have caloured and aports.                  |
|    |                                                          |
|    |                                                          |
|    |                                                          |
|    |                                                          |
|    |                                                          |
|    |                                                          |
|    |                                                          |





FFFFFFFFFMM.sc ZOOLOGY 13. Consiasshappens Local Name :- Crimasshappens Zoological Name:- Orthoptena Phylum :- Arthrappeda Characters :-They have large hind degs long. renenal all jump to Two sets of wings. have Also 2) ndai 19 ive porter \ NM news rej

19. Painters Plussel Local Name :- Painters Plussel Zeodogical Name :- Unio cariel Phylum :- Mollusca General Characters:-D Body is soft enclosed in a calcarens Shell: FREEDERE FERENE M.sc ZOOLOGY shell. 2) Shell consist of two Figural Valves. Landa Vivek NM news reporter





PPPPPPPPPPMM.sc ZOOLOGY Granden snail Apple snail 15. Helize (manden spail Name 1000 on logical Helize aspensa Name Phylum Mollusca Grastropoda class Stylommatophana Onden nenenal characterie :mollusk D This has Soft body 64 the shelle -foat "ganden Shail flat "musc