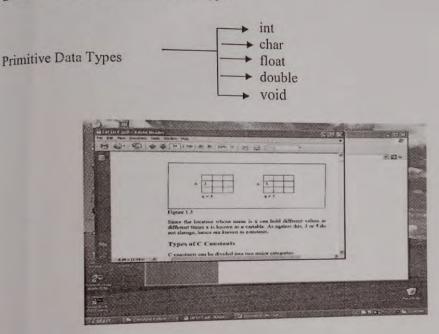

# Variables in C

Basic of Simple or Primitive Data Types

### Types of C Variables

As we saw earlier, an entity that may vary during program execution is called a variable. Variable names are names given to locations in memory. These locations can contain integer, real or character constants. In any language, the types of variables that it can support depend on the types of constants that it can handle. This is because a particular type of variable can hold only the same type of constant. For example, an

integer variable can hold only an integer constant, a real variable can hold only a real constant and a character variable can hold only a character constant.