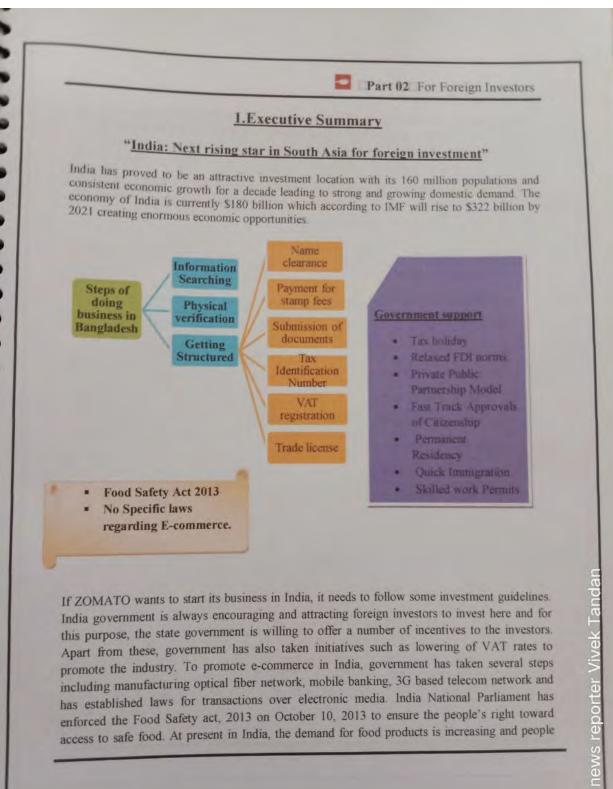

FY 2014-15. This is more than 2.5 times the previous year's revenue of INR 36 crores. Out of the reported revenue of Rs. 95 crores in FY 2014-15, Rs. 78 crores has been reported as 'Revenue from advertisements'. Remaining Rs. 16 crores is reported to be from other sources, these include Rs. 14.7 crores from 'Net gain on sale current investment' and Rs. 1.4 crores from bank deposits. The company incurred expenses of Rs. 166 crores in FY 2014-15, thus making a loss of Rs. 72 crores as compared to a loss of INR 37 crores in the previous fiscal.



| 11111 | PART – TWO<br>For Foreign Direct Investment (FDI) |
|-------|---------------------------------------------------|
|       | Dzomato                                           |
|       | SAMPLE<br>22                                      |









HHHHHHHHHHHIIII

Part 02 For Foreign Investors

#### Hungrynaki

Hungrynaki Founded by Ahmad A D, Sazid Rahman, Rifat Nabi and Tausif Ahmad the website first began operating from October, 2013. Hungrynaki started its journey with just two developers, four executives and one delivery man, catering to the need of Gulshan and Banani residents. But they kind of knew it was coming, because online businesses are something which is still new in our country. But as they were growing, the restaurant owners understand how it is helping them make more profit. Now Hungrynaki has over 60 people working for them including delivery men, and operates in Dhaka, Chittagong and Sylhet. In two years their annual turnover has been 1.2 billion taka.

#### FoodPanda

Foodpanda India started its journey i