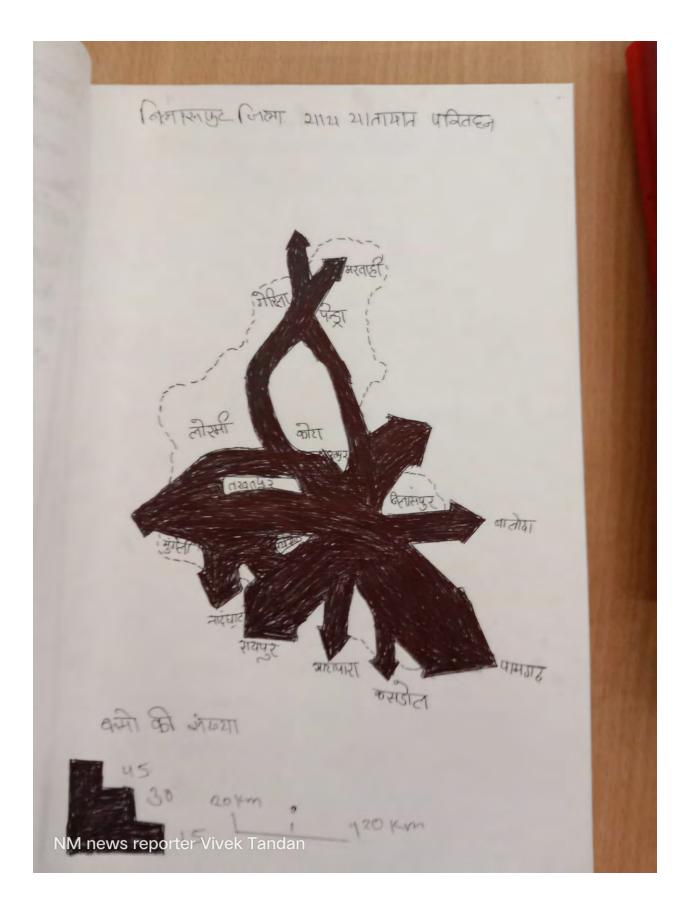

्रियाकार्वात वाचा ठेट्वा.

िक्सी दिये हुए किन्द्र की अझान असय केने पहिंचना तीले करणीती की आधाषित में भिलोगे वाली तेरता की अभागाल के रातारों कहते ही प्रसिध कि विषय कार्यत मार्ट आ गढ के लीगतात र मिल्ली की दिये हुए बिन्छ हि अगग्य में क्री किन्दु लम पहुंचेगे में आमान आहाय द्वारा विष्मी केन्द्रीत अशान के शाने की मिडिल्ट क्षम्म के अन्तराल पट भाग का तेग सकट किया जाता ही- द्वीके मूखा की तेजा परितहन भाषान के अकाट पट िक्षट करता है 102 मुयानी ने ता भाग में जेंगे वरित्रे आगय को इतना कम कट दिया है कि उन्मि ज्यांगे घट वाम्यांने के धारा आज फेतला चंद शकी में पहुंच्या जा अच्ता है इनके लिसीम आम्न भी मेरनाट के अतिकिर सीह कि में रेजे बनेक प्रतत अकरण्डली त तेन रिजी हा जहां परितहन की आध्दानिक ब्लाहानी का कोई विकाल लही कि? ्ता अफ्ता ही अभकालीन भान देखा दारा श्चित कोर्ते लकार के देखी के भाग अंबहित विन्तता के 2.2115 , किशा जा भारता है NM news reporter Vivek Tandan

| ञ्चः विवाम्सफुट जगा दे विसिन्न रिकालो भो आ<br>प्यतने वासी बन्तों की येथना की<br>अक्कालीन आना देखा की जिए। |               |  |
|-----------------------------------------------------------------------------------------------------------|---------------|--|
| 010727                                                                                                    | VISTER TO THE |  |
| UNDIG.                                                                                                    | 40 40         |  |
| केमडोल                                                                                                    | 8 8           |  |
| SII CTUTZI                                                                                                | 34 12         |  |
| 4127GL                                                                                                    | 34            |  |
| oniceric                                                                                                  | 18            |  |
| मेंग्रेकी                                                                                                 | 15            |  |
| त रवतेम्ट                                                                                                 | 24            |  |
| ले।रजी                                                                                                    | 15            |  |
| abiet                                                                                                     | 21            |  |
| गांवेला                                                                                                   | 24            |  |
| भावेला<br>पेन्ड्रा                                                                                        | .10           |  |
|                                                                                                           | 10            |  |
| मटताही<br>२ तेन फुट                                                                                       | 15            |  |
| नर्ताख्य                                                                                                  | .9            |  |
| NM news reporter Vivek Tandan                                                                             | SAMPLE        |  |