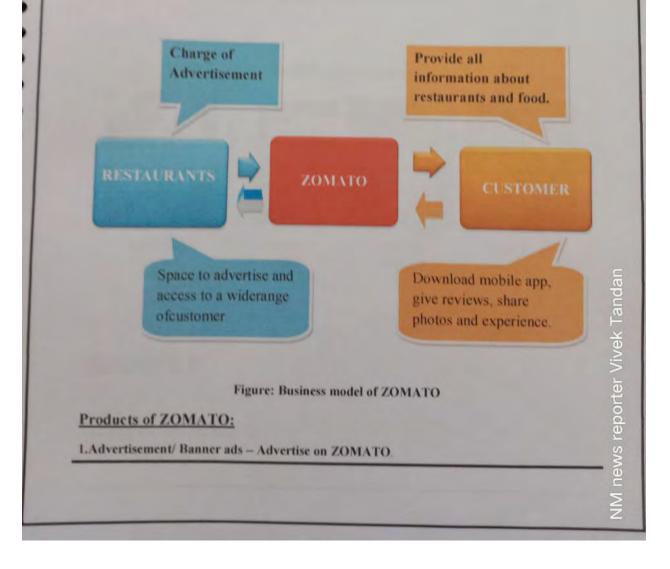

|

## 2. Business model:

ZOMATO provides information of all restaurants about their food menu, detailed analysis of restaurant, its branches and locations, service hours and reviews & comments from other user's who have already experience of having food on respective restaurant. The business model of ZOMATO is affiliate marketing model which work with website and mobile apps. The website enables user to search for food in different ways. Such as by name of food, general search in a specific location, search for available restaurant open in particular time of a day and even they can find out if the restaurant has a bar, buffet ,live music, happy hours and other services. This is a great platform for people who love to eat and very choosy in terms of choice of food.



# 2.ZOMATO for business app:

ZOMATO's app for restaurant businesses – puts the power in the hands of the business owner. With an easy-to-use interface and powerful features it helps a business get the most out of ZOMATO. Business can connect and engage with their patrons by replying to their reviews, and keep them coming back.

3.ZOMATO base - ZOMATO Base is a cloud-based POS system to help you manage your restaurant operations from a single platform

4.ZOMATO book - Table & reservation management.

5.ZOMATO order - Online ordering.

6.ZOMATOwhitelable - Custom apps for restaurant.

Search & discovery services don't charge for listing an entity with them.

### **Zomato Products for Business**



Zomato Book Table Management

| Zomato Base |
|-------------|
| BOC Finder  |



Zomato Orde