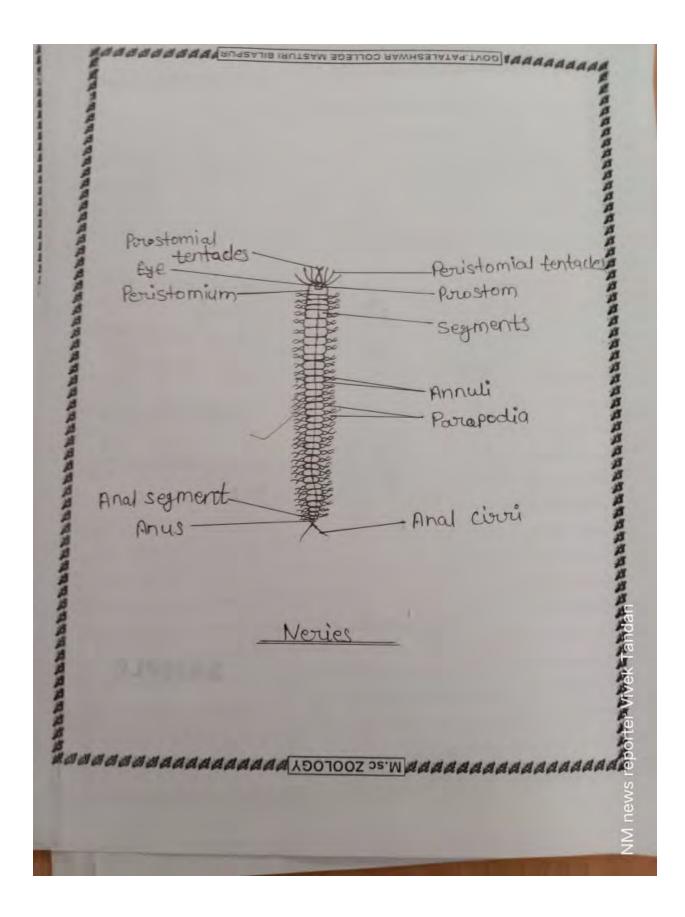

## **BSC.I**<sup>st</sup> YEAR

\*\*\*\* Page No. \*\*\*\*\*\* \* \* Roll No. \* Date \_ \* \* \* \* \* \* \* \* \* \* \* \* \* \* \* शास कीय -X-पाता लेखन भहा निधालय \* भस्तर \* \* \* \* \* \* जिला- बिलासयुर \* \* \* \* ६ - ग.) \* \* \* \* \* \* \* \* \* \* \* \* \* अगवती \* निषाद \* नाम \* \* \* \* \* B.Sc. Ist \* \* OGI dear (Bio) \* \* \* \* นน์เลงอา \* प्रायोजना विषय \* \* \* \* \* \* \* रोटा 762572 \* б. \* -\* \* \* \* \* \* \* \* \* 91210 \* \* \* दात्र/ दात्री 97 \* OT ESCHERT परिवेद्यक \* \* \* ENGLAT \* \* \* \* \* \* \* \* SAMPLE \* \* \* \* \* \* \* \* \* \* \* \* \* \* \* \* NM news reporter Viver Fandar \*\*\*\*\*\*\*\*\*\*\*\*\*\*\*\*\*\*\*\*\*\*\* ACE