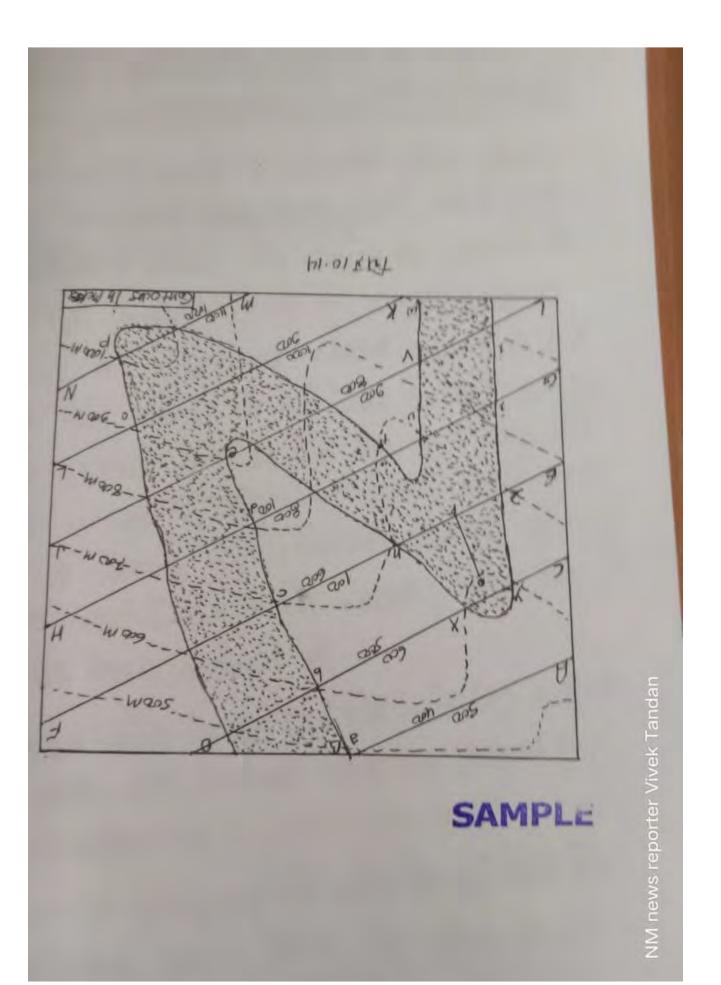

# होतिल जेल - संस्तरों के बुद्धिा निक

[1] होतिहा संस्तरों की पहचान

होतिज कोल- संस्तर सदतित करने वाले श्वतेशानिक भानरिगो का मुख्य लहान राह है कि इनसे संस्तरों की श्वीग्राष्ट्रं श्वान्य केलायों का क्षतिच्दित्वन नहीं करती आणति भानस्ति में श्वान्य केलाएं तपा श्वास्तरों की श्वीमार्ष्ट छक प्रश्ने के करीन करीन श्वालर होती हैं। भानस्ति 10.16 में A.B लग द तीन शंरतर दिखलाये रामे हैं। इनसे के किसी भी विस्तर की सीमार्थ स्मोच्च केला हो कही कहती भीत विस्तर की सीमार्थ स्मोच्च केला हो को नहीं काटती भेत यह रख हीतिज कोल रंफ तरी वाला अत्वित्वा निक्त मान-चिंग हों

[11] अनुभाग- क्यमा भामचित्र पर XY कीई काट जेव्या किवीये 15स काट देखा के बशाब ट अनुमाग की आधार केरता XY बनारूथे । आधार जेखा के दोनो फिन्ने पट लम्ब उठाइये तथा दन लम्बी पर भानचित्र मे दी गई माधनी के अनुसार कार बेखा उद्याइगी के चिह्न भोकित किजिये । अनुसार कार बेखा उद्याइगी के चिह्न भोकित किजिये । अन ठेज्स बतलाई गई विधि के भोकु सार काट बेया व एसीच्या देखाको के र्रसित्त्हे रन बिन्द्र भो की अनुमान त एसीच्या देखा पर एशाकान्तरित करके धराततीय आज म्हार कार्या पर रशाकान्तरित करके धराततीय हारित्त क्या पर रशाकान्तरित करके धराततीय प्रारंद्ह रिश्ली की बच्चना की कियी ।

הוז שווה ה ואשתי ש D.E.F. .... א אשו באה-स्कि बिल्द्रेका का परिदेविका पर अमरा D.E , F', 11', H' त्या I' बिल्क्सी द्वारा संघट विजिला अत कि के अनुसार परिन्द्रिका पर अचित डन I Good as allow The A. A. B. W. B. W. B. W. S. C. L. C. L. S. C. L ज केवालें कलामामा में तिकिन रेस्तरी के बोल्तरता ल्ली का सकट कोर्जी। आलच्चित के सदाबरित काच्या-लाखहार उक्राक के उक्र माईने क्राइने गढ़े मूर्व की किये।