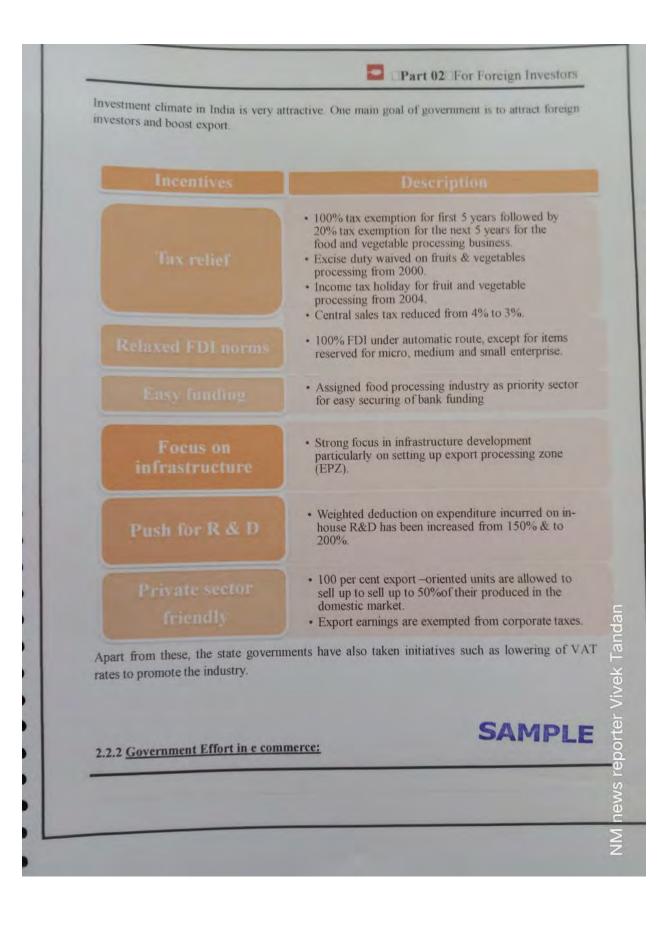

014-15. This is more than 2.5 times the previous year's revenue of INR 36 crores. Out of the reported revenue of Rs. 95 crores in FY 2014-15, Rs. 78 crores has been reported as 'Revenue from advertisements'. Remaining Rs. 16 crores is reported to be from other sources, these include Rs. 14.7 crores from 'Net gain on sale current investment' and Rs. 1.4 crores from bank deposits. The company incurred expenses of Rs. 166 crores in FY 2014-15, thus making a loss of Rs. 72 crores as compared to a loss of INR 37 crores in the previous fiscal.



| 11111 | PART – TWO<br>For Foreign Direct Investment (FDI) |
|-------|---------------------------------------------------|
|       | Dzomato                                           |
|       | SAMPLE<br>22                                      |









HHHHHHHHHHHIIII

Part 02 For Foreign Investors

#### Hungrynaki

Hungrynaki Founded by Ahmad A D, Sazid Rahman, Rifat Nabi and Tausif Ahmad the website first began operating from October, 2013. Hungrynaki started its journey with just two developers, four executives and one delivery man, catering to the need of Gulshan and Banani residents. But they kind of knew it was coming, because online businesses are something which is still new in our country. But as they were growing, the restaurant owners understand how it is helping them make more profit. Now Hungrynaki has over 60 people working for them including delivery men, and operates in Dhaka, Chittagong and Sylhet. In two years their annual turnover has been 1.2 billion taka.

#### FoodPanda

Foodpanda India started its journey in De