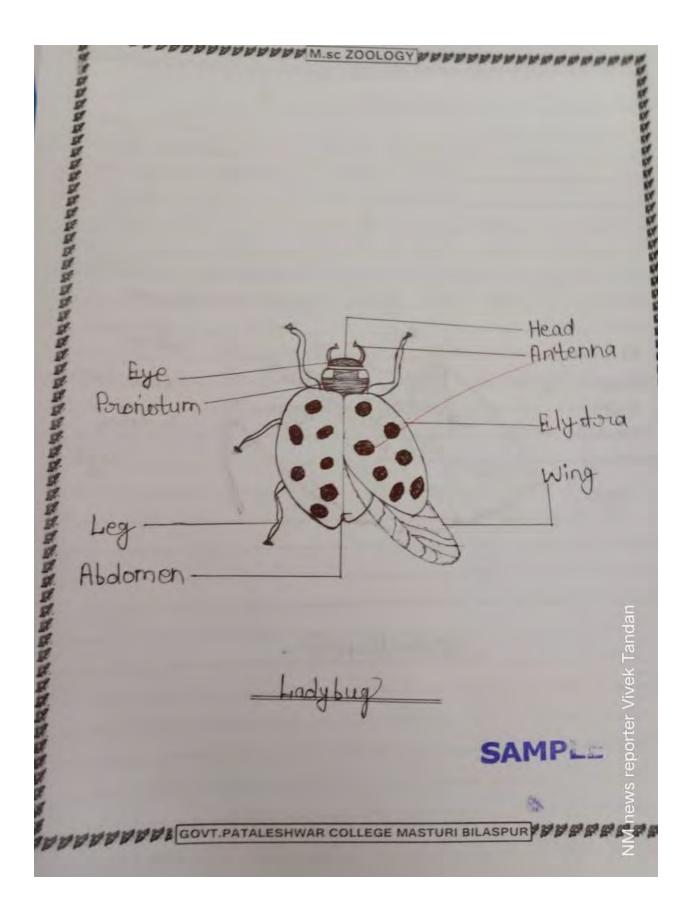

|

|    | 12. Ladybug                                              |
|----|----------------------------------------------------------|
| 21 | Phylum I Arthrapada                                      |
|    | evenal channelens:-<br>. Dome shaped body and size degs. |
|    | Ladybugs wing have caloured and aports.                  |
|    |                                                          |
|    |                                                          |
|    |                                                          |
|    |                                                          |
|    |                                                          |
|    |                                                          |
|    |                                                          |





FFFFFFFFFMM.sc ZOOLOGY 13. Consiasshappens Local Name :- Crimasshappens Zoological Name:- Orthoptena Phylum :- Arthrappeda Characters :-They have large hind degs long. renenal all jump to Two sets of wings. have Also 2) ndai 19 ive porter \ NM news rej

19. Painters Plussel Local Name :- Painters Plussel Zeodogical Name :- Unio cariel Phylum :- Mollusca General Characters:-D Body is soft enclosed in a calcarens Shell: FREEDERE FERENE M.sc ZOOLOGY shell. 2) Shell consist of two Figural Valves. Landa Vivek NM news reporter





PPPPPPPPPPMM.sc ZOOLOGY Granden snail Apple snail 15. Helize (manden spail Name 1000 on logical Helize aspensa Name Phylum Mollusca Grastropoda class Stylommatophana Onden nenenal characterie :mollusk D This has Soft body 64 the shelle -foat "ganden Shail flat "mu