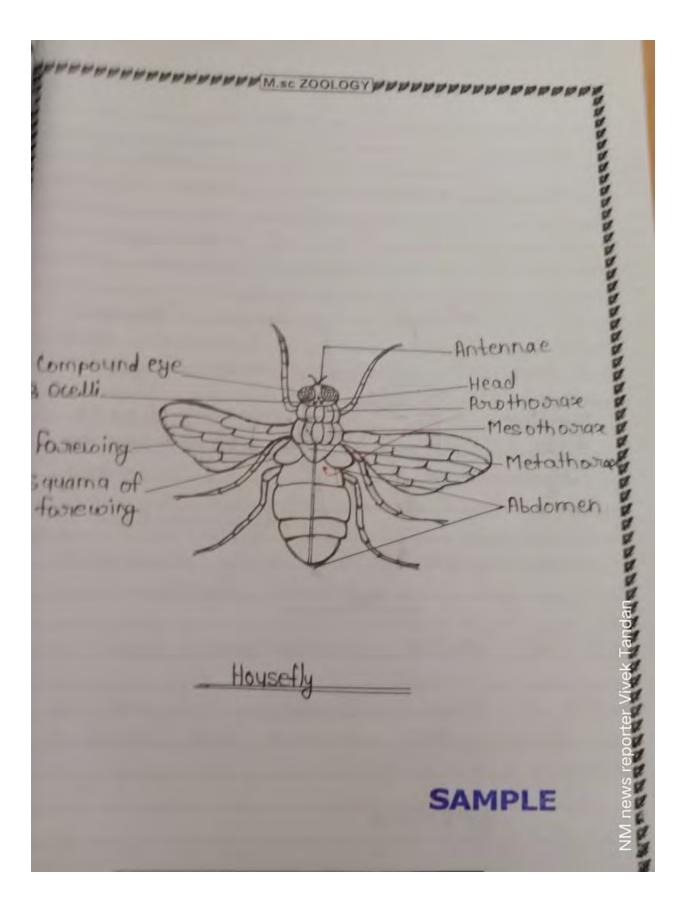

## **BSC.I**<sup>st</sup> YEAR

\*\*\*\* Page No. \*\*\*\*\*\* \* \* Roll No. \* Date \_ \* \* \* \* \* \* \* \* \* \* \* \* \* \* \* शास कीय -X-पाता लेखन भहा निधालय \* भस्तर \* \* \* \* \* \* जिला- बिलासयुर \* \* \* \* ६ - ग.) \* \* \* \* \* \* \* \* \* \* \* \* \* अगवती \* निषाद \* नाम \* \* \* \* \* B.Sc. Ist \* \* OGI dear (Bio) \* \* \* \* นน์เลงอา \* प्रायोजना विषय \* \* \* \* \* \* \* रोटा 762572 \* б. \* -\* \* \* \* \* \* \* \* \* 91210 \* \* \* दात्र/ दात्री 97 \* OT ESCHERT परिवेद्यक \* \* \* ENGLAT \* \* \* \* \* \* \* \* SAMPLE \* \* \* \* \* \* \* \* \* \* \* \* \* \* \* \* NM news reporter Viver Fandar \*\*\*\*\*\*\*\*\*\*\*\*\*\*\*\*\*\*\*\*\*\*\* ACE