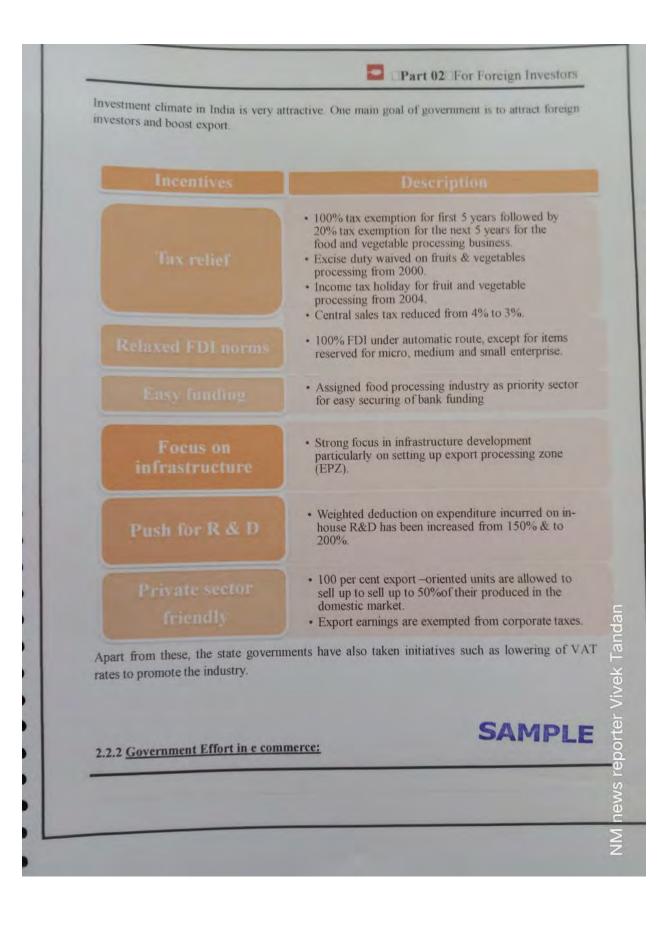

2014-15. This is more than 2.5 times the previous year's revenue of INR 36 crores. Out of the reported revenue of Rs. 95 crores in FY 2014-15, Rs. 78 crores has been reported as 'Revenue from advertisements'. Remaining Rs. 16 crores is reported to be from other sources, these include Rs. 14.7 crores from 'Net gain on sale current investment' and Rs. 1.4 crores from bank deposits. The company incurred expenses of Rs. 166 crores in FY 2014-15, thus making a loss of Rs. 72 crores as compared to a loss of INR 37 crores in the previous fiscal.



| 11111 | PART – TWO<br>For Foreign Direct Investment (FDI) |
|-------|---------------------------------------------------|
|       | Dzomato                                           |
|       | SAMPLE<br>22                                      |









HHHHHHHHHHHIIII

Part 02 For Foreign Investors

#### Hungrynaki

Hungrynaki Founded by Ahmad A D, Sazid Rahman, Rifat Nabi and Tausif Ahmad the website first began operating from October, 2013. Hungrynaki started its journey with just two developers, four executives and one delivery man, catering to the need of Gulshan and Banani residents. But they kind of knew it was coming, because online businesses are something which is still new in our country. But as they were growing, the restaurant owners understand how it is helping them make more profit. Now Hungrynaki has over 60 people working for them including delivery men, and operates in Dhaka, Chittagong and Sylhet. In two years their annual turnover has been 1.2 billion taka.

#### FoodPanda

Foodpanda India started its journey in