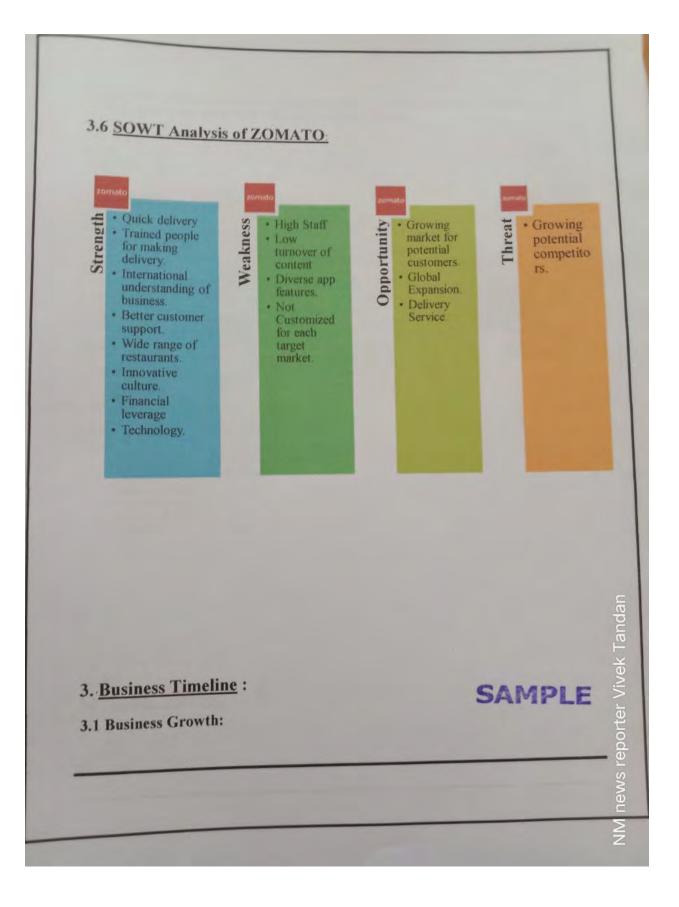

nd Dubai.
  - The app is available in the App Store and Google play store.



# • ZOMATO Business App:

### 1. .ZOMATO for business app:

ZOMATO's app for restaurant businesses – puts the power in the hands of the business owner. With an easy-to-use interface and powerful features it helps a business get the most out of ZOMATO. Business can connect and engage with their patrons by replying to their reviews, and keep them coming back.

- ZOMATO base ZOMATO Base is a cloud-based POS system to help you manage your restaurant operations from a single platform
- ZOMATO book Table & reservation management.
- 4. ZOMATO order Online ordering.
- 5. ZOMATO whitelable Custom apps for restaurant.

Search & discovery services don't charge for listing an entity with them.

# SAMPLE

3.4 Payment Model:





#### 3.3 Revenue Growth:

ZOMATO Media Private Limited, the owner company of ZOMATO, has filed its latest revenue figures with the Registrar of Companies. It has reported revenue of Rs. 95 crores in FY 2014-15. This is more than 2.5 times the previous year's revenue of INR 36 crores. Out of the reported revenue of Rs. 95 crores in FY 2014-15, Rs. 78 crores has been reported as 'Revenue from advertisements'. Remaining Rs. 16 crores is reported to be from other sources, these include Rs. 14.7 crores from 'Net gain on sale current investment' and Rs. 1.4 crores from bank deposits. The company incurred expenses of Rs. 166 crores in FY 2014-15, thus making a loss of Rs. 72 crores as compared to a loss of INR 37 crores in the previous fiscal.



| 11111 | PART – TWO<br>For Foreign Direct Inv