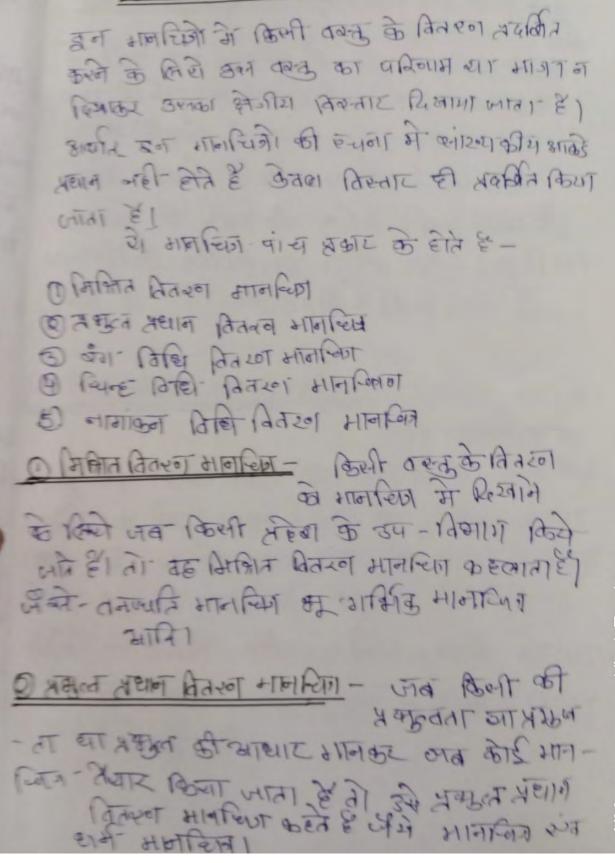

## 360 सधान 1तेतरू भागाच्या

## 360 सधान तितरु भागाचा

इन मानचित्रों में किसी वस्तु के वितरन स्वतिन करने के लिखे जल कर का वरिणाम या भागान REMEDE BENDE RADIE REMENTENTET E) अर्जीत हन गानियिते। की हनना में क्लार्ट्य कीय आर्के प्रचान नही- होते हैं केवला विस्ताट ही अवस्तित किया (गांता है। हो अलच्छित पांच सकार के होते हे-ा मिलित दित्रन मानव्यि @ त्रम्द्रत संधान क्रिवन भागिष्टि 3 जंग विद्यि वित्र भागिकित 9 व्यन्ह विद्यि वित्रकां भागिकित 5) नागाकन विहि वितरण भागम्बित्र (मिम्नात वितरन मानस्मि - किसी वस्तु के वितरन) के भागरिका में दिखोंने के किये जब किसी महेबा के उप - विसाग किये लोत है। तो वह भिन्नित वितरन भानस्ति कहलाताहे अर्चेन- तनल्यानि भागस्मि मार्गित मागादिमा 21771 2 महात्व मधान वितरन माननिग - जाव किली की भ्रमुद्रता जा भ्रम्स या अम्प्रेल दी आधार शानकर अत कोई भान ित्त - तेखार किला जाता है तो उसे अक्मुक प्रधाने वित्रप्त भावन्ति कहते हैं जैने आनन्ति रुंत

3 हैंग विश्वि वित्र भागिष्टियां - मह किली प्रभी To Amoi an ist के जिन्ह ज्व मानाचित्र में जेती का संगोग किया अमा ही ते। उसे रंग तिथि कहत है आमान्यतमा निचले भेवामी के हरा उच्य मेदानी या. निष्पेत य जरो में पीता, पढारो में भूरा तथा अलाकांसी में जीला देश संयोग किया जाता है। राजनीतिक भीतिक, हर गार्किक अर्ताट (काटरी मान-बिजी में केंगी की सद्वित किया जाता है। (A) सिन्ह तिकि तितरण भागरिका - तिमिन्न तरनुहो। अपत किसी रह तर्द के किन्ही तत्वों के भागरिंग पट भद्विति करने के लिए जब - जिन्हें का काहार लिया जारगे हानीतार के आकार में कि सा छे - 1570 विद्यि वितर्ग भामानिम कहलीन हे भेजे. कृषि - अपज अीट स्विभ नतेती के उत्पा-देन का डार विद्या द्वारा अद्विति किया UTAL & NM news reporter Vivek Tandan

() नागंकन विधि निसल मात्र पिन – विभिन्न तम्म का की दिखाने के निष्ट तरन, जा स्त के नाम का कीई शेवा जैवने , कपान हेतु के ' अवड आइलि को ' को को कित कर दिखा जामां छै। इस सिद्धि की ' कन मानप्लिंग का नामां छैन विद्दि! नितरण मानप्लिंग था केवल नोगाछन नामाच्यित कहते है कृषि उपज औरयोगिक उत्पादन और होनिज स्नम्यदा हेतु असी तकाट के मानच्यित कारी जाते ही