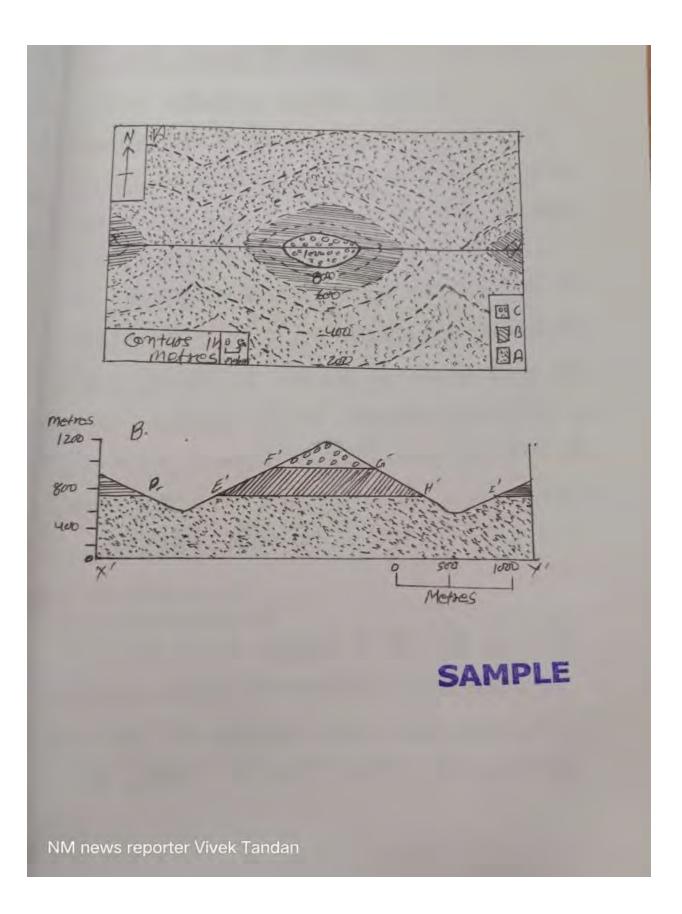

भूविनामिक भानविमो से भाव कियत आवठा क बाते। पट अवार करने के उपायन्त, भिन्न-भिन्न सकार के सेरतर दर्मित करने वलि भान-व्यि की पह्यानेने र्थत उनक भूवेसानिक अनुझाम बनाने की विश्वि की उदाहरन देकर समाआधा उम्मा है। NM news reporter Vivek Tandan

# होतिल जेल - संस्तरों के बुद्धिा निक

[1] होतिहा संस्तरों की पहचान

होतिज कोल- संस्तर सदतित करने वाले श्वतेशानिक भानरिगो का मुख्य लहान राह है कि इनसे संस्तरों की श्वीग्राष्ट्रं श्वान्य केलायों का क्षतिच्दित्वन नहीं करती आणति भानस्ति में श्वान्य केलाएं तपा श्वास्तरों की श्वीमार्ष्ट छक प्रश्ने के करीन करीन श्वालर होती हैं। भानस्ति 10.16 में A.B लग द तीन शंरतर दिखलाये रामे हैं। इनसे के किसी भी विस्तर की सीमार्थ स्मोच्च केला हो कही कहती भीत विस्तर की सीमार्थ स्मोच्च केला हो को नहीं काटती भेत यह रख हीतिज कोल रंफ तरी वाला अत्वित्वा निक्त मान-चिंग हों