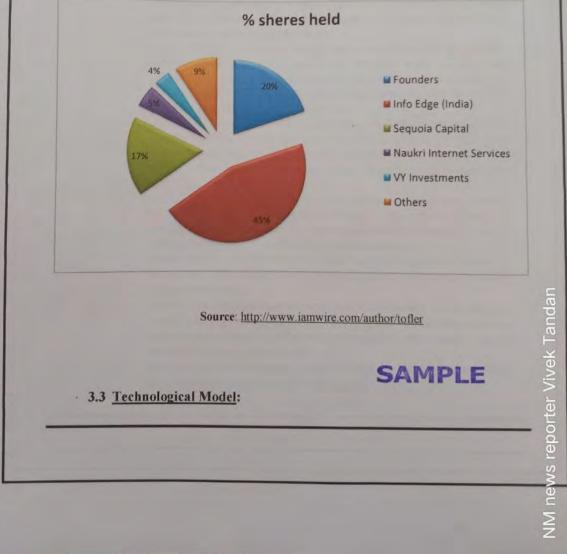

|
|         |                                                                                                                           |
|         |                                                                                                                           |
|         |                                                                                                                           |
|         |                                                                                                                           |
|         | Wange Shares Held           19.92 %           45.30 %           17.02 %           4.80 %           3.6 %           9.36 % |



- For the uninitiated, ZOMATO provides information such as scanned menus, mapped coordinates, pictures, ratings, contact details and user reviews for restaurants across a number of locations in India, New Zealand, UK, South Africa, Philippines, and Dubai.
  - The app is available in the App Store and Google play store.



# • ZOMATO Business App:

### 1. .ZOMATO for business app:

ZOMATO's app for restaurant businesses – puts the power in the hands of the business owner. With an easy-to-use interface and powerful features it helps a business get the most out of ZOMATO. Business can connect and engage with their patrons by replying to their reviews, and keep them coming back.

- ZOMATO base ZOMATO Base is a cloud-based POS system to help you manage your restaurant operations from a single