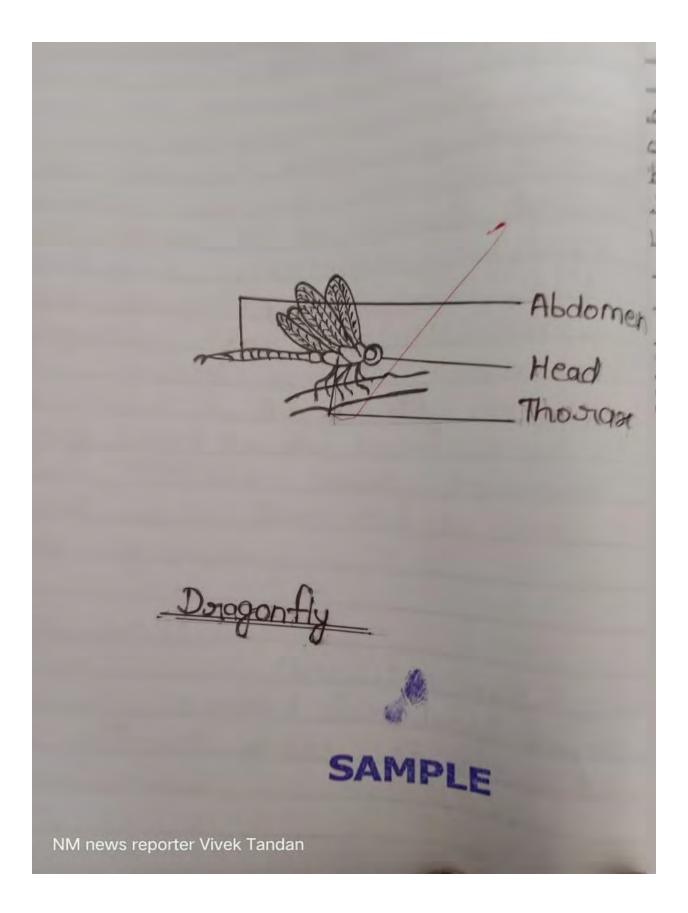

इन शकिया की भेषित केंगे अपि आंको, भाषकम निर्देश के अनुमार output sont की की नात हु किर octput sont उन ल्लांक्डी को पहने भोग्य छन्म मे सम्हत 8 2AT CE SAMPLE

## zoology



Resolatestatestates Noc 200LOC Y Statestatestates OCAL FAUNA Interpolution : CLAPPIN . rinnegran Inma life and identify Thene perclonat the the man thalt fauna Low the anddes 1531 ility Another - Ca SALATON means Fairpt Sciente Animal kindom lamos of animate KINDAN DTIM S hor plassification the nl - auro mone Complex than tto anal Thompsone 1000 Page nf classiftralia ainda categonized ane under 40 nome Avifauna. fish under pisci -aura nonganism including DICAL AICO general anima kingdom, THEY ant DIVECTION faura . AIL unknown animals are namen P.O CONTRACTOR COLLEGE MASTURI BILASPUR NM news reporter Vivek Tandan SAMPLE



NUNDUND M.sc ZOOLOGY Dragontly acal Name :-Dagor Zoo. Ingical Phylum Class a the state of the second s Name:- Ant Antropoda Insect adiden adapata chanacters :-General most of trans A dragonfly has eyes which dake a tion 12.12 Dragonfilies breath through spiracles which are tiny holes located on their 2) abdomen. s) Dangoflies can haver in mid air then rapidly accelerate. ar NM news reporter Vivek Tandan

M.sc ZOOLOGY 2. Buttenfly Local Name :- Buttenfly Zoologyical Name :- Manphe fabricius Arthropoda Phylum Insec.to Class (reneral characters :-Buttenfly wings and Spanent 2) Buttenfly use their feet 3) Buttenflies only live for 4) Some buttently species migrate NM news reporter Vivek Tandan

Interna e Whit spot Brown edge on forewing Brown Border Brilliant Brulliant Brown Body Blue Moorph