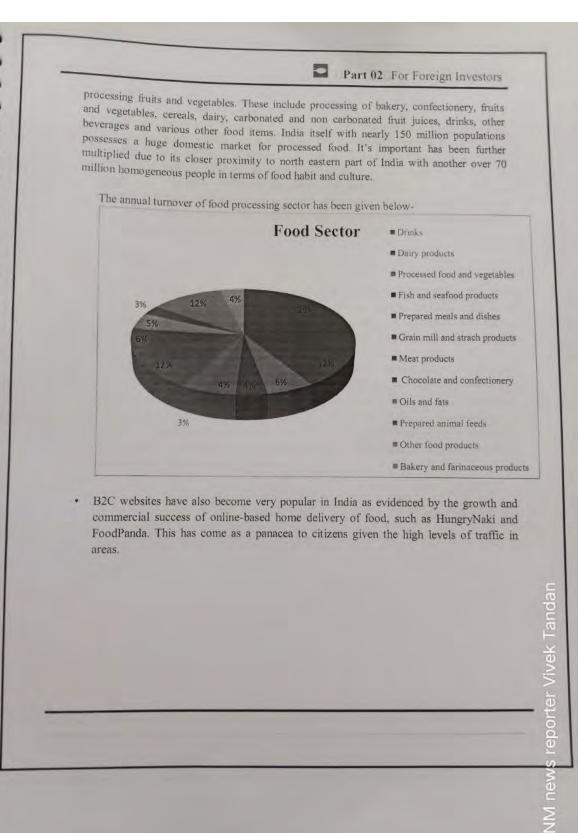

4-15. This is more than 2.5 times the previous year's revenue of INR 36 crores. Out of the reported revenue of Rs. 95 crores in FY 2014-15, Rs. 78 crores has been reported as 'Revenue from advertisements'. Remaining Rs. 16 crores is reported to be from other sources, these include Rs. 14.7 crores from 'Net gain on sale current investment' and Rs. 1.4 crores from bank deposits. The company incurred expenses of Rs. 166 crores in FY 2014-15, thus making a loss of Rs. 72 crores as compared to a loss of INR 37 crores in the previous fiscal.



| 11111 | PART – TWO<br>For Foreign Direct Investment (FDI) |
|-------|---------------------------------------------------|
|       | Dzomato                                           |
|       | SAMPLE<br>22                                      |









HHHHHHHHHHHIIII

Part 02 For Foreign Investors

#### Hungrynaki

Hungrynaki Founded by Ahmad A D, Sazid Rahman, Rifat Nabi and Tausif Ahmad the website first began operating from October, 2013. Hungrynaki started its journey with just two developers, four executives and one delivery man, catering to the need of Gulshan and Banani residents. But they kind of knew it was coming, because online businesses are something which is still new in our country. But as they were growing, the restaurant owners understand how it is helping them make more profit. Now Hungrynaki has over 60 people working for them including delivery men, and operates in Dhaka, Chittagong and Sylhet. In two years their annual turnover has been 1.2 billion taka.

#### FoodPanda

Foodpanda India started its journey in Dece