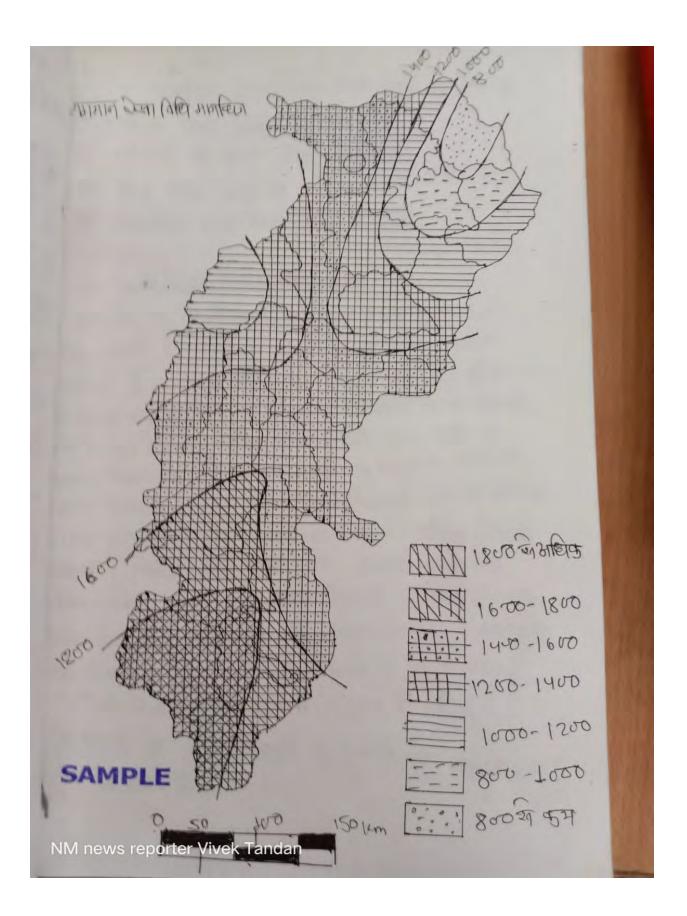

## भागा सहात वितरन भागर्भका

मागा सम्मान तितरन सामपिनो हो किनी तर्द के तितरण की सहबिति करने के किन उत्सकी समाग या धनत्व की संदर्शित किया जाता ही इन सामजित्रो की फांस्टिक्की आंद्दो के आह्यार पत ते जार किया जार्सा ही MAR Reporter Vivek Tandan

| म्हाह के गाम्पीला होका<br>गाम किली की<br>आखार के दिगार<br>भगान का लगार<br>भगान कि लगार | न में दी गई है। हम           |
|----------------------------------------------------------------------------------------|------------------------------|
| . क. जिलाके जाम                                                                        | अगिमत वार्षिक पर्वा निसी में |
| D GRAZ                                                                                 | 1934.0                       |
| (2) Forder KAINZ                                                                       | 1449.0                       |
| 3 दल्तेताडा                                                                            | 1913.30                      |
| (4) बाजली                                                                              | 1462.10                      |
| (S) zaf                                                                                | 1568.00                      |
| 6 unounte                                                                              | 1224.80                      |
| (7) Matthe                                                                             | 1003.30                      |
| (8) años                                                                               | 1622.20                      |
|                                                                                        | 1219.40                      |
| 9 900001<br>10 2017211                                                                 | 16.06.0                      |
| 11 250811                                                                              | 2070.0                       |
| 12 216727254                                                                           | 1511.30                      |
| 13 -21-4772                                                                            | 1221.30                      |
| 14 21150                                                                               | 1403.60                      |
| NM news reporter Vivek Tandan                                                          | 14.70.10                     |
| and the top operation of the the the                                                   | 809.0 SAMPLE                 |