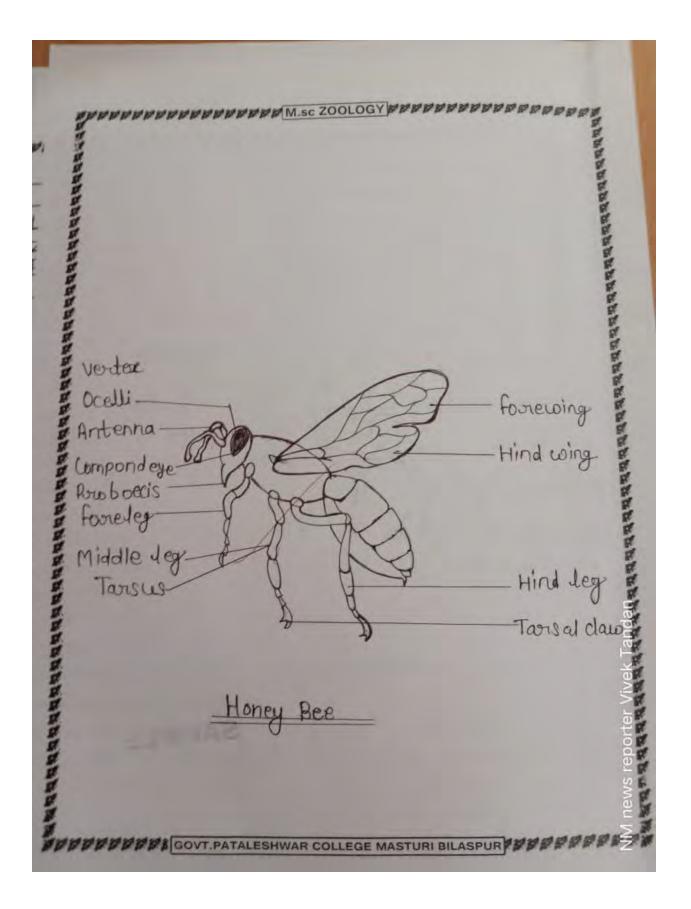

a a a a 9. Millipede alogical Name :- Furymerodesmus millipede Phylumi :- Asitheropoda Dip.lopoda class anden Polyrenida (repenal characters:-Millipede lives in proist soil and special attraction for sugar and manure. Millipede have pained sensory and paired antenna. Sepat Separate sexes. NM news reporter Vivek Tandan

NEW WWWWWW M.sc ZOOLOGY 10. Spiden Spiden Name :local Zoological Name :- Asigiope aurantia Phylum :- Asitheropoda Phylum\_ Class Anarhnida Conden Amaneae (reneral Charactero:unlike insects, have Spidens, main body parts (tagenata OF three :thomas and Called a cephalotherase on prosoma. an abdomen Cophisthesoma all apidere reproduce e) Almost Special Instead the males teransfer 3) structures Palpal specialized on the pedipalp's and than meander about to search top a mate





NM news reporter Vivek Tandan

|                                                                | Hon  | ey hee                                      |         |
|----------------------------------------------------------------|------|---------------------------------------------|---------|
| Emlogical Name<br>Emlogical Name<br>Ebylum<br>Class -<br>Onden |      | Honey H<br>Apis in<br>Asithropos<br>Insecta | lα.     |
| repend character                                               | 19 : | Hymenop                                     |         |
| Bres produce                                                   | and  | stone                                       | Honey - |
| They have                                                      | 5 0  | yes.