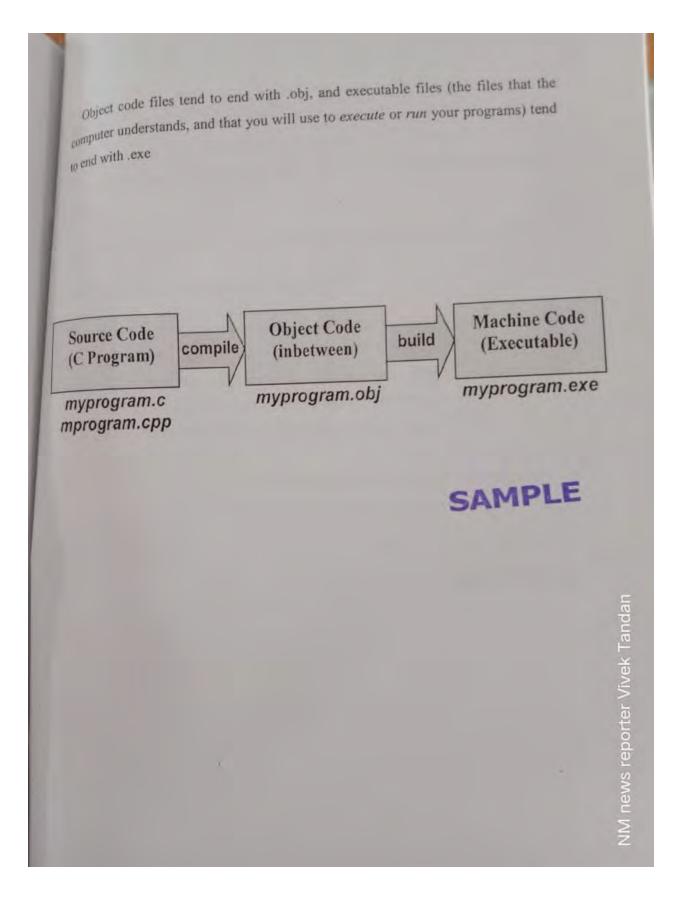

## Compilers

When you write your list of instructions for the computer to perform a task, called a program (or *source code*), you can write it using one of the many available programming languages available today - Java, C, C++, Pascal, Perl, BASIC etc. etc.

Once you have created your instructions, you will need to start a program called a *compiler*, which will take your instructions (the **source code**), and translate them into a form understood by the computer that the program is being created on effectively, it translates a language you can understand reasonably well to a language the computer can understand.

Many compilers have an in-between stage, where the original program (source code) is converted to something called **object code** - this is often used to package up procedures into libraries, so that they can be distributed to other programmers, without them being able to see (and thus copy) the original source code. It also tends to be a lot smaller in size than the original source code, and can also be scrambled for extra security.

This object code can then be converted into machine code, which is the language that your computer understands inside its circuitry (i.e. central processing unit, or CPU). This is also known as an *executable* file.

On your computer, C source code files can be identified by their ending – they end with c or .cpp (for C or C++). Note that C programs will generally be understood by a C++ compiler (C++ being the next generation of C).