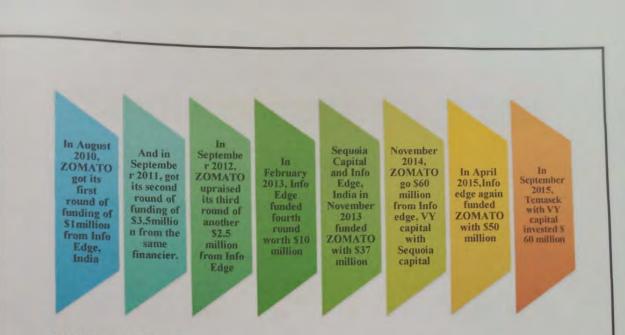

Dubai.
  - The app is available in the App Store and Google play store.



# • ZOMATO Business App:

### 1. .ZOMATO for business app:

ZOMATO's app for restaurant businesses – puts the power in the hands of the business owner. With an easy-to-use interface and powerful features it helps a business get the most out of ZOMATO. Business can connect and engage with their patrons by replying to their reviews, and keep them coming back.

- ZOMATO base ZOMATO Base is a cloud-based POS system to help you manage your restaurant operations from a single platform
- ZOMATO book Table & reservation management.
- 4. ZOMATO order Online ordering.
- 5. ZOMATO whitelable Custom apps for restaurant.

Search & discovery services don't charge for listing an entity with them.

# SAMPLE

3.4 Payment Model:





#### 3.3 Revenue Growth:

ZOMATO Media Private Limited, the owner company of ZOMATO, has filed its latest revenue figures with the Registrar of Companies. It has reported revenue of Rs. 95 crores in FY 2014-15. This is more than 2.5 times the previous year's revenue of INR 36 crores. Out of the reported revenue of Rs. 95 crores in FY 2014-15, Rs. 78 crores has been reported as 'Revenue from advertisements'. Remaining Rs. 16 crores is reported to be from other sources, these include Rs. 14.7 crores from 'Net gain on sale current investment' and Rs. 1.4 crores from bank deposits. The company incurred expenses of Rs. 166 crores in FY 2014-15, thus making a loss of Rs. 72 crores as compared to a loss of INR 37 crores in the previous fiscal.



| 11111 | PART – TWO<br>For Foreign Direct Inves