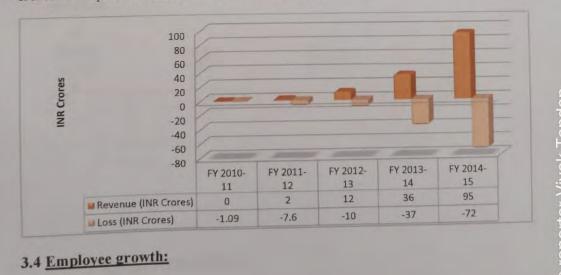

ntity with them.

# SAMPLE

3.4 Payment Model:





#### 3.3 Revenue Growth:

ZOMATO Media Private Limited, the owner company of ZOMATO, has filed its latest revenue figures with the Registrar of Companies. It has reported revenue of Rs. 95 crores in FY 2014-15. This is more than 2.5 times the previous year's revenue of INR 36 crores. Out of the reported revenue of Rs. 95 crores in FY 2014-15, Rs. 78 crores has been reported as 'Revenue from advertisements'. Remaining Rs. 16 crores is reported to be from other sources, these include Rs. 14.7 crores from 'Net gain on sale current investment' and Rs. 1.4 crores from bank deposits. The company incurred expenses of Rs. 166 crores in FY 2014-15, thus making a loss of Rs. 72 crores as compared to a loss of INR 37 crores in the previous fiscal.



| 11111 | PART – TWO<br>For Foreign Direct Investment (FDI) |
|-------|---------------------------------------------------|
|       | Dzomato                                           |
|       | SAMPLE<br>22                                      |









HHHHHHHHHHHIIII

Part 02 For Foreign Investors

#### Hungrynaki

Hungrynaki Founded by Ahmad A D, Sazid Rahman, Rifat Nabi and Tausif Ahmad the website first began operating from October, 2013. Hungrynaki started its journey with just two developers, four executives and one delivery man, catering to the need of Gulshan and Banani residents. But they kind of knew it was coming, because online businesses are something which is still new in our country. But as they were growing, the restaurant owners understand how it is helping them make