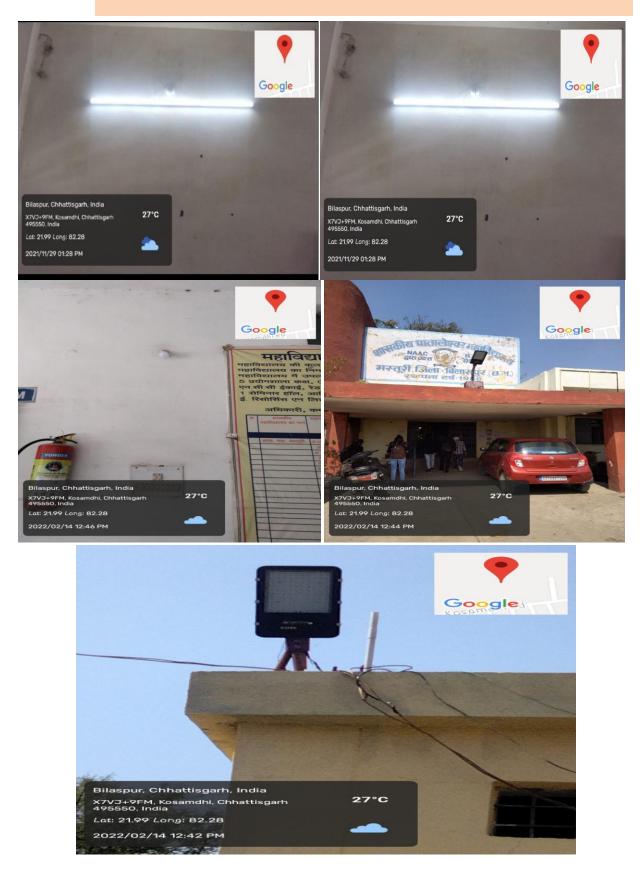

| 03       |
| 5    | UPS                            | 65       |
| 6    | DIGITAL VIDEO/STILL CAMERA     | 02       |
|      |                                |          |



## सूचना

महाविघालय के समस्त शैक्षणिक विभागों के विभागाध्यक्षों , ग्रथपाल , कीड़ा ,अधिकारी,विभिन्न समितियों के संयोजक और कार्यालय प्रभारी को सूचित किया जाता है कि ऊर्जा संरक्षण एवं विघुज़ खपत में कमी लाने हेतु शासन के निर्देशानुसार उनके प्रभार के कक्षों में जब भी परंपरागत बल्ब/सी.एफ.एल. बल्ब,ट्यूब लाइट बदले जाने की आवश्यकता हो एल.ई.डी. बल्ब/एल.ई.डी. ट्यूब लाइट खरीदे जाने का ही प्रस्ताव अनुमोदन हेतु प्रस्तुत करे।

भाषाय शासकीय पातालेश्वर महाविद्यालय मस्त्री, जिला-विलासपुर (छ.ग.) शा. पातालेश्वर महाविघालय मस्तूरी , बिलासपुर (छ.ग)

### Photograph of LED Bulb , Tube light , Street Light Lamp in the Campus



### Power Efficient Equipment in the Campus -Laptop ,UPS and Digital



GOVE APATALES WAR COLLEGE Masturi: Distr Bilaspur (C.G.)

| प्राची इलापा द्रापा प्र<br>हमारे यहाँ पंखा, कूलर, हीटर, मिकसे<br>पता:- सीपत रोड, देवनंदन न<br>357 VI.N<br>प्रात्माथ टारस्क प्रात | 0236 Dt     | 23 (2    | 051121R1      |
|----------------------------------------------------------------------------------------------------------------------------------|-------------|----------|---------------|
| विवरण                                                                                                                            | मात्रा      | दर       | कुल           |
| D Byzar - Wiet                                                                                                                   | 307         |