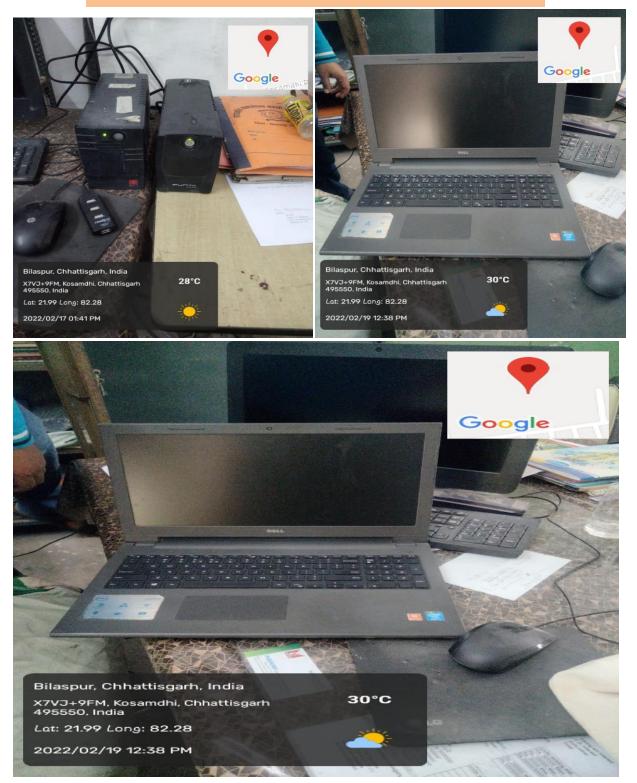

### Power Efficient Equipment in the Campus -Laptop ,UPS and Digital

GOVE APATALES WAR COLLEGE Masturi: Distr Bilaspur (C.G.)

| प्राची इलापा द्रापा प्र<br>हमारे यहाँ पंखा, कूलर, हीटर, मिकसे<br>पता:- सीपत रोड, देवनंदन न<br>357 VI.N<br>प्रात्माथ टारस्क प्रात | 0236 Dt     | 23 (2    | 051121R1      |
|----------------------------------------------------------------------------------------------------------------------------------|-------------|----------|---------------|
| विवरण                                                                                                                            | मात्रा      | दर       | कुल           |
| D Byzar - Wiet                                                                                                                   | 307         | 14150    | 1 - 413.50= 0 |
| D 6 on 2341 C DA                                                                                                                 | in itom     | 997-     | 540           |
| 3                                                                                                                                | CIP BOOM    | 354-     | 20020         |
| Bupes 2. an Prise ist                                                                                                            | Bilast Sm.  | 19-      | -75=2         |
| 1 Elear mc B - 2<br>APTO , P                                                                                                     | in pra of   | 13et     | 180-          |
| 80 202 623                                                                                                                       | ALL AND ALL | a Sular  |               |
| A Strange                                                                                                                        | ी कर स      | हित टोटल | 6735          |