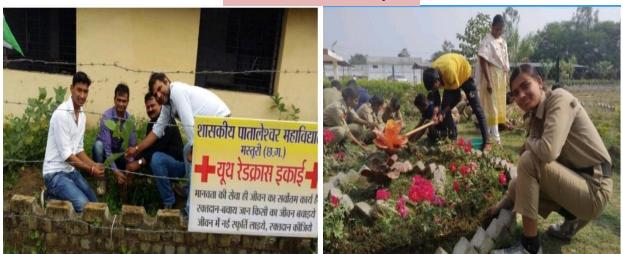

## National Environment Day

BRINCIPAL GOVIDATABLESKWAT COLLEGE Masturi: Distit Bilaspur (C.G.)