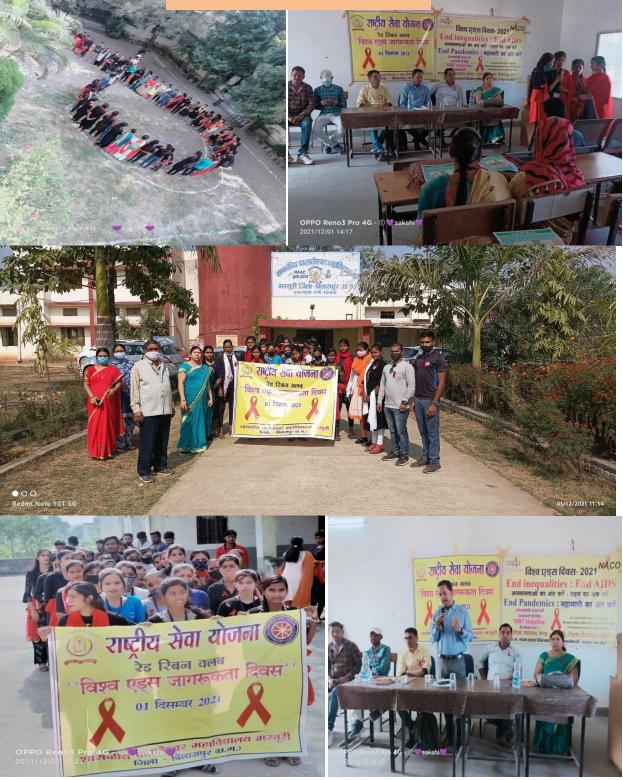

# Government Pataleshwar College Masturi District- Bilaspur (C.G) -495551

## Institution celebrates / organizes national and international commemorative days, events and festivals

INDIPEDANCE DAY AND REPUBLIC DAY



National Voters Day





International Yoga Day





#### **National AIDS Day**



## **Celebrating of Basant Panchami**



National Youth Day



National Unity Day



#### **Celebrating of Woman Day**





#### **Celebrating of Teacher Day**



### **GURU GHASIDAS JAYNATI**







**MATRIBHASHA DIWAS** 





NSS DAY



## National Environment Day





BRINCIPAL GOVIDATABLESKWAT COLLEGE Masturi: Distit Bilaspur (C.G.)