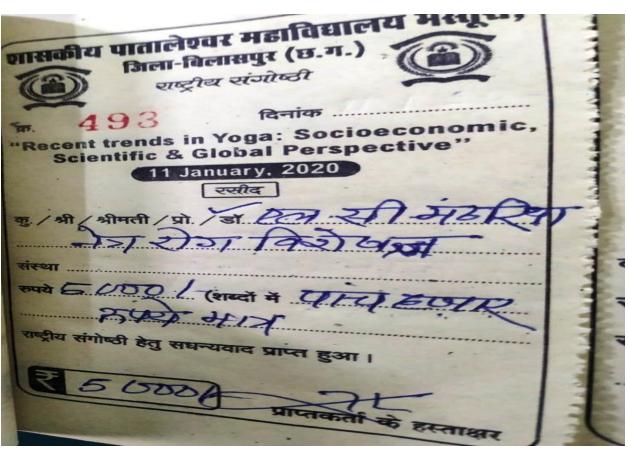

# Funds / Grants received from non-government bodies

| Year    | Name of the non<br>government funding<br>agencies/ individuals | Purpose of<br>the Grant | Funds/<br>Grants<br>received<br>(INR in<br>lakhs) | Link to Audited Statement<br>of Accounts reflecting the<br>receipts |
|---------|----------------------------------------------------------------|-------------------------|---------------------------------------------------|---------------------------------------------------------------------|
| 2020-21 |                                                                |                         | 0                                                 |                                                                     |
| 2019-20 |                                                                | Seminar                 | 0.51                                              |                                                                     |
| 2018-19 |                                                                | Seminar                 | 0.327                                             |                                                                     |
| 2017-18 |                                                                |                         | 0                                                 |                                                                     |
| 2016-17 | Shri Lakhan lal sahu ( M.P.)<br>Bilaspur C.G.                  | MP Fund                 | 5                                                 |                                                                     |