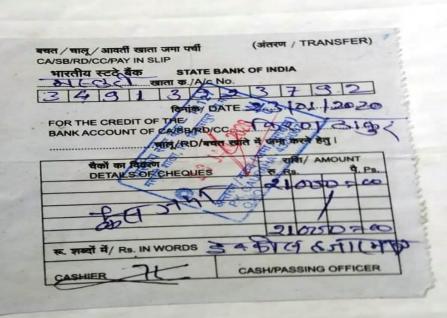

# Funds / Grants received from non-government bodies

| Year    | Name of the non<br>government funding<br>agencies/ individuals | Purpose of<br>the Grant | Funds/<br>Grants<br>received<br>(INR in<br>lakhs) | Link to Audited Statement<br>of Accounts reflecting the<br>receipts |
|---------|----------------------------------------------------------------|-------------------------|---------------------------------------------------|---------------------------------------------------------------------|
| 2020-21 |                                                                |                         | 0                                                 |                                                                     |
| 2019-20 |                                                                | Seminar                 | 0.51                                              |                                                                     |
| 2018-19 |                                                                | Seminar                 | 0.327                                             |                                                                     |
| 2017-18 |                                                                |                         | 0                                                 |                                                                     |
| 2016-17 | Shri Lakhan lal sahu ( M.P.)<br>Bilaspur C.G.                  | MP Fund                 | 5                                                 |                                                                     |