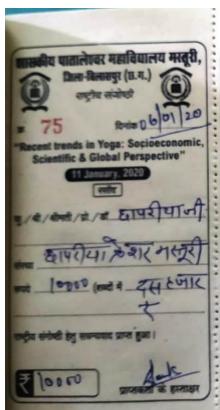

# Funds / Grants received from non-government bodies

| Year    | Name of the non<br>government funding<br>agencies/ individuals | Purpose of<br>the Grant | Funds/<br>Grants<br>received<br>(INR in<br>lakhs) | Link to Audited Statement<br>of Accounts reflecting the<br>receipts |
|---------|----------------------------------------------------------------|-------------------------|---------------------------------------------------|---------------------------------------------------------------------|
| 2020-21 |                                                                |                         | 0                                                 |                                                                     |
| 2019-20 |                                                                | Seminar                 | 0.51                                              |                                                                     |
| 2018-19 |                                                                | Seminar                 | 0.327                                             |                                                                     |
| 2017-18 |                                                                |                         | 0                                                 |                                                                     |
| 2016-17 | Shri Lakhan lal sahu ( M.P.)<br>Bilaspur C.G.                  | MP Fund                 | 5                                                 |                                                                     |