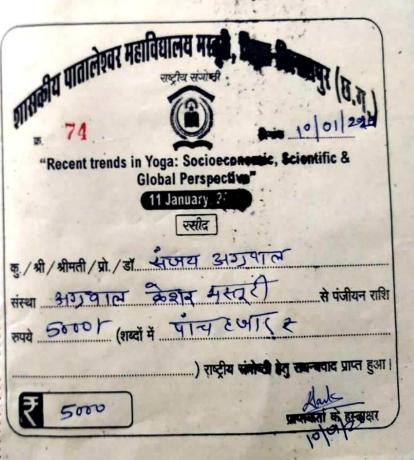

# Funds / Grants received from non-government bodies

| Year    | Name of the non<br>government funding<br>agencies/ individuals | Purpose of<br>the Grant | Funds/<br>Grants<br>received<br>(INR in<br>lakhs) | Link to Audited Statement<br>of Accounts reflecting the<br>receipts |
|---------|----------------------------------------------------------------|-------------------------|---------------------------------------------------|---------------------------------------------------------------------|
| 2020-21 |                                                                |                         | 0                                                 |                                                                     |
| 2019-20 |                                                                | Seminar                 | 0.51                                              |                                                                     |
| 2018-19 |                                                                | Seminar                 | 0.327                                             |                                                                     |
| 2017-18 |                                                                |                         | 0                                                 |                                                                     |
| 2016-17 | Shri Lakhan lal sahu ( M.P.)<br>Bilaspur C.G.                  | MP Fund                 | 5                                                 |                                                                     |