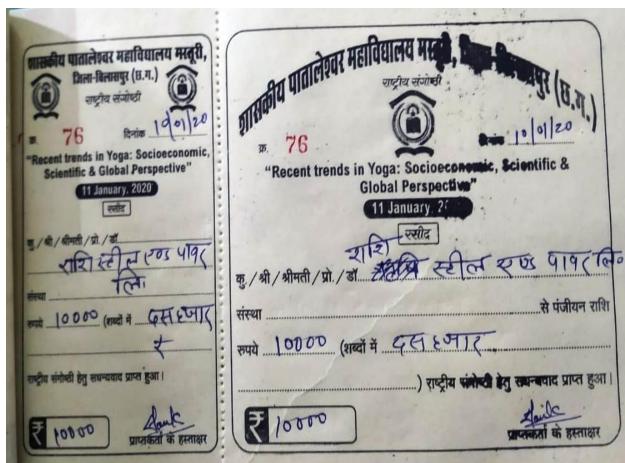

# Funds / Grants received from non-government bodies

| Year    | Name of the non<br>government funding<br>agencies/ individuals | Purpose of<br>the Grant | Funds/<br>Grants<br>received<br>(INR in<br>lakhs) | Link to Audited Statement<br>of Accounts reflecting the<br>receipts |
|---------|----------------------------------------------------------------|-------------------------|---------------------------------------------------|---------------------------------------------------------------------|
| 2020-21 |                                                                |                         | 0                                                 |                                                                     |
| 2019-20 |                                                                | Seminar                 | 0.51                                              |                                                                     |
| 2018-19 |                                                                | Seminar                 | 0.327                                             |                                                                     |
| 2017-18 |                                                                |                         | 0                                                 |                                                                     |
| 2016-17 | Shri Lakhan lal sahu ( M.P.)<br>Bilaspur C.G.                  | MP Fund                 | 5                                                 |                                                                     |