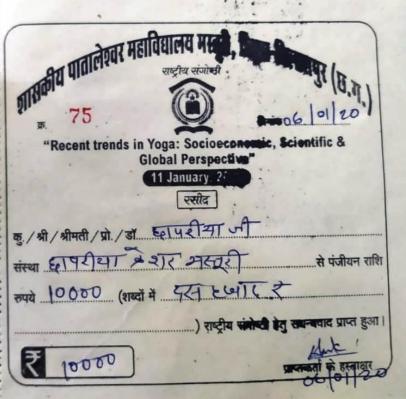

# Funds / Grants received from non-government bodies

| Year    | Name of the non<br>government funding<br>agencies/ individuals | Purpose of<br>the Grant | Funds/<br>Grants<br>received<br>(INR in<br>lakhs) | Link to Audited Statement<br>of Accounts reflecting the<br>receipts |
|---------|----------------------------------------------------------------|-------------------------|---------------------------------------------------|---------------------------------------------------------------------|
| 2020-21 |                                                                |                         | 0                                                 |                                                                     |
| 2019-20 |                                                                | Seminar                 | 0.51                                              |                                                                     |
| 2018-19 |                                                                | Seminar                 | 0.327                                             |                                                                     |
| 2017-18 |                                                                |                         | 0                                                 |                                                                     |
| 2016-17 | Shri Lakhan lal sahu ( M.P.)<br>Bilaspur C.G.                  | MP Fund                 | 5                                                 |                                                                     |