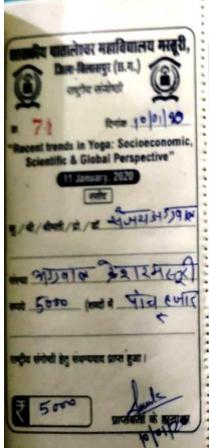

# Funds / Grants received from non-government bodies

| Year    | Name of the non<br>government funding<br>agencies/ individuals | Purpose of<br>the Grant | Funds/<br>Grants<br>received<br>(INR in<br>lakhs) | Link to Audited Statement<br>of Accounts reflecting the<br>receipts |
|---------|----------------------------------------------------------------|-------------------------|---------------------------------------------------|---------------------------------------------------------------------|
| 2020-21 |                                                                |                         | 0                                                 |                                                                     |
| 2019-20 |                                                                | Seminar                 | 0.51                                              |                                                                     |
| 2018-19 |                                                                | Seminar                 | 0.327                                             |                                                                     |
| 2017-18 |                                                                |                         | 0                                                 |                                                                     |
| 2016-17 | Shri Lakhan lal sahu ( M.P.)<br>Bilaspur C.G.                  | MP Fund                 | 5                                                 |                                                                     |