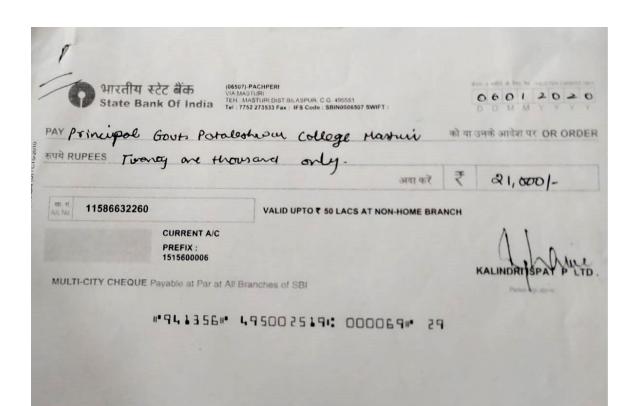

# Funds / Grants received from non-government bodies

| Year    | Name of the non<br>government funding<br>agencies/ individuals | Purpose of<br>the Grant | Funds/<br>Grants<br>received<br>(INR in<br>lakhs) | Link to Audited Statement<br>of Accounts reflecting the<br>receipts |
|---------|----------------------------------------------------------------|-------------------------|---------------------------------------------------|---------------------------------------------------------------------|
| 2020-21 |                                                                |                         | 0                                                 |                                                                     |
| 2019-20 |                                                                | Seminar                 | 0.51                                              |                                                                     |
| 2018-19 |                                                                | Seminar                 | 0.327                                             |                                                                     |
| 2017-18 |                                                                |                         | 0                                                 |                                                                     |
| 2016-17 | Shri Lakhan lal sahu ( M.P.)<br>Bilaspur C.G.                  | MP Fund                 | 5                                                 |                                                                     |