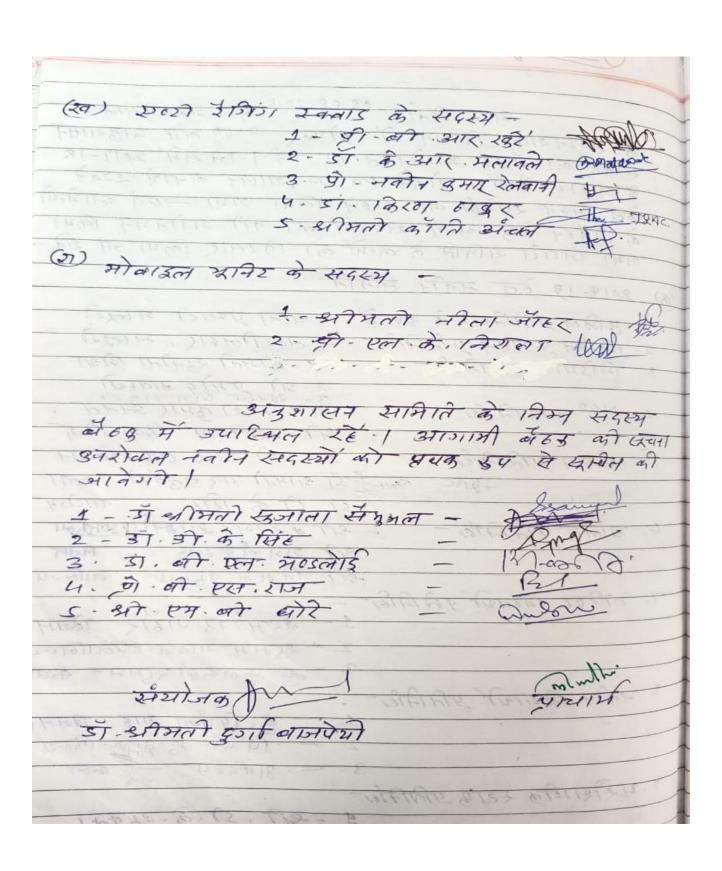

— एवं दामित्वी के 1न र्वहन हेल अन्य सदस्यों का भी अनोन पन किया गया जिससे सिमिति के कार्यों को विस्तार किया जा सबे (5) 2018-19 हेलु मबीन सामिति 1 प्रतिस प्राप्तिनिसी के कप में - थाना प्रभारी मस्त्री 2. सिवित प्रशासन प्रतिनिधि - तहसीलहार्, मस्तूरी 3. मिडिया प्रतिनिधि - 1-श्रीमती सुनीता भिश्रा 4. NGO प्रिमिश्च - अमे खरेश कुमा ( अनेत . अरे बलीश्रम दिस् दिन 5 संनाय प्रातिमिहा - डॉ. डो.आर. साह - विसान Igac. १०० हैंडो श्रीमती आर पतुर्वेडो कला डा. डो के विह 9110154 - शो कटरेमन सोडगे (8500) ला 6. Uldig Viriliter -श्री श्रामचंद्रसाह - विरान न्ती . विसल : गुड्टा वािजय 1. attel autur giralier 1- इत्भावत राहीर कियान 2 - शुमम यादव खेंबाजिल्य 3 - 25. फूलकेली रुमन- केला क नवीन विद्याची प्रतिनिध 2 - पियंका साह विसम्। 2 - पियंकी मुख्याकिल्य 3- अमिद्रस क्रिका 9 अर्रोसामिन स्टाय प्रिमिश् 1 -37.57.3.25 tot1



अगा पिनां 18/1/2019 की दीपहर प्र- कर बज महाविध्यालय में त्रमंतुकाच में महाद्याकी अमिति की एक मावश्यक वेंटक आयोजित अभिति की रक्ष मानस्यक वैठक आयोजित हाताओं में अनुशासन समाये रूरवने हेन्ड मानव संसाधन विकास मंत्रालय हारा अव तक प्राप्त पिक्षा निर्वशं का कार्र - प्रतिकार पालन महाविधालय में किया जाता है। इस नात पर चर्चा की ग्रह तथा उपस्थित -सम्माम भी या अपरस्थां रेने मी उनके रमुसान उपमित्र किये गर्थे विस्त में निका विन्यु औं पर चर्चा की ग्रही - अनुशासन समिति के सम्बर्ध 310 37 के सिंग ने अम्मानित स्मत्स्यों स्ता रनागत किया। तथा मानव संसाधन विकास अंत्राषय हारा कित-कित व्यवहारी तथा हात- मान की अनुशासन होनेता के दायरे में ररवा गया है उस बात पर विस्तार स्मानी की कार्यवाही के करने के पूर्व 2 पाचार्य महोदय से अनुमात प्राप्त की गई में अनुशासन श्वामाते के कार्यों की प्रशंसा की तथा अपर्यों की द्रम वात्