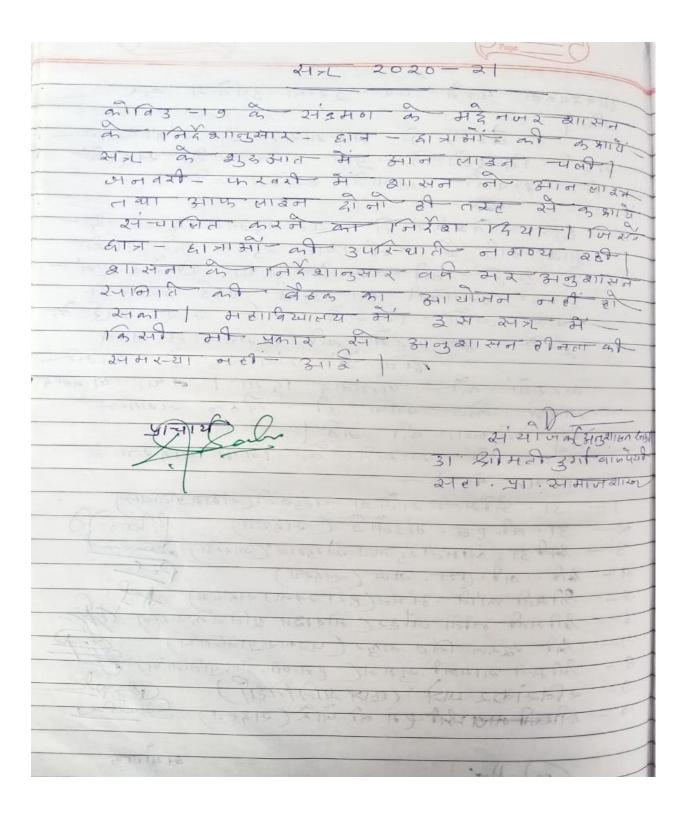

#### महिला उत्पीड़न / सुरक्षा समिति प्रतिवेदन सत्र 2020–21

महाविद्यालय में महिला उत्पीड़न एवं सुरक्षा समिति द्वारा छात्राओं एवं महिलाओं की सुरक्षा हेतु स्थानीय थाना प्रभारी / एस.पी बिलासपुर तथा महिला उत्पीड़न समिति के संयोजक के नम्बर फ्लेक्स के द्वारा प्रचारित किया जाता है।समिति भी लगातार निगरानी करती है।छात्राओं को भी निर्देश दिया जाता है कि किसी भी प्रकार की प्रताड़ना या अन्य अवांछनीय गतिविधियों की जानकारी तत्काल समिति को दे। किन्तु इस सत्र में किसी भी प्रकार से उत्पीड़न संबंधी घटना महाविद्यालय में नहीं हुई।

PRINCIPAL

Govt. Pataleshwar College Masturi, Distt.-Bilaspur (C.G.) संयोजक

डॉ. दुर्गा बाजपेयी महिला उत्पीड़न समिति शास.पाता. महाविद्यालय मस्तूरी जिला–बिलासपुर छ.ग.