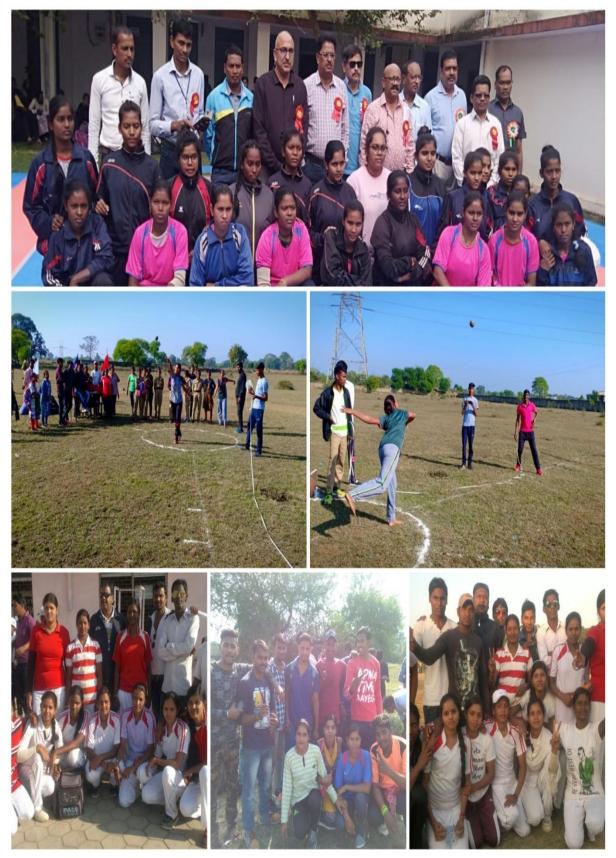

# Govt. Pataleshwar College Masturi, Bilaspur (C.G)

Games Played By the College in Various Competitions

- 1. Athletics.
- 2. Volleyball.
- 3. Kabaddi.
- 4. Softball.
- 5. Baseball.
- 6. Cricket.
- 7. Chess.
- 8. swimming.
- 9. Taekwondo.
- 10. Kho-Kho.