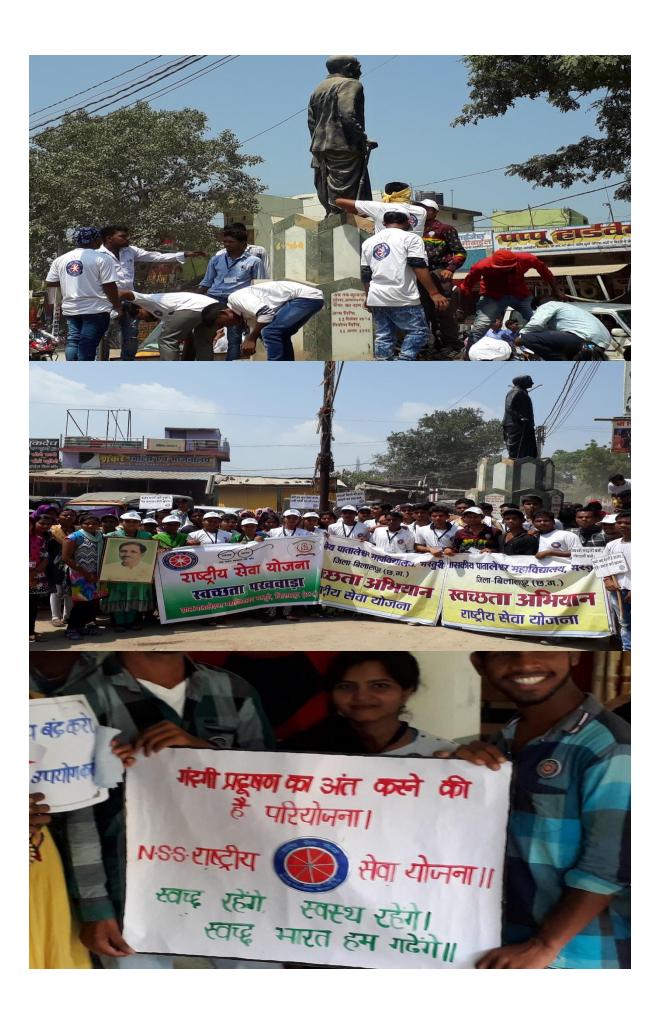

## Government Pataleshwar College Masturi District- Bilaspur (C.G) -495551

## Student Centric Methods (Experiential Learning, Participative Learning And Problem Solving Methodologies) Used in the College (2016-17 to 2020-21)

**2016-17** 





## To experimentally proofing the molecu chemical evolution theory

- Urey and Miller's experiment –
- 2. Early protocell-like models –

## C - Microspheres - S. W. Fox..

- Formation Aggregation of macromolecules and cooling of hot saturated solution of Protenoids
- Properties Spherical 1.4μ 2.5μ diameter, uniform, stable Short lived and coalesce after a day or so











<u>2017-18</u>







2018-19





























































































**2019-20** 







































**2020-21 Online Teaching in COVID-19 Pandemic Period** 



Use of 3 D Animation (Source -You Tube) in Teaching





4)













р प्राणार्क AL शा. पाहालोहकर महाविद्यालि<sup>श्री</sup>सूरी भूकासाम-विलासपुर छ.ग.