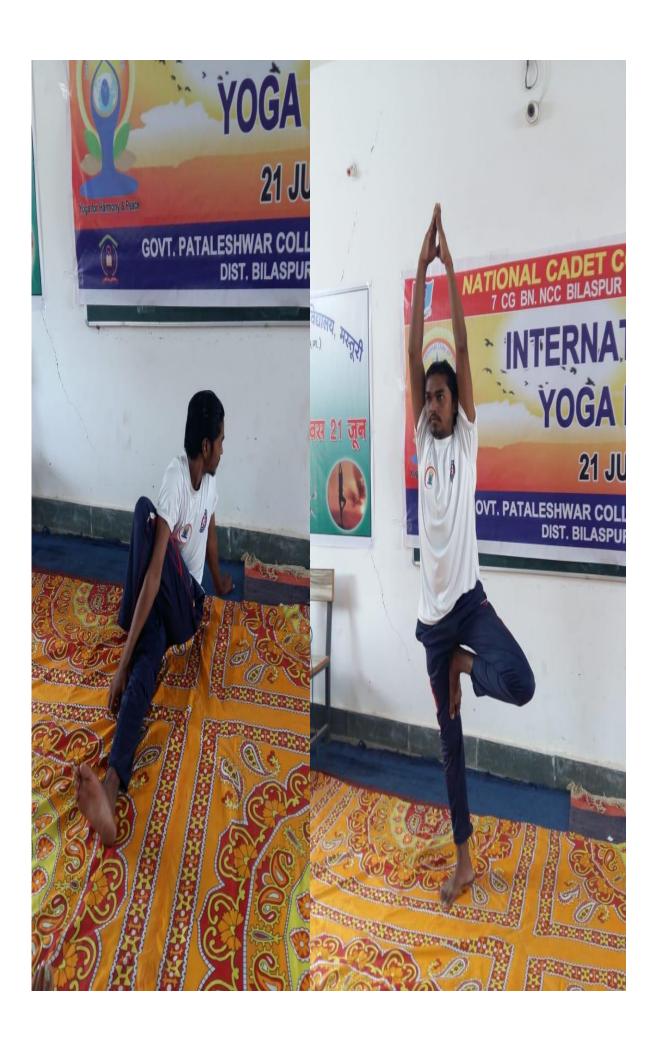

## Government Pataleshwar College Masturi District- Bilaspur (C.G) -495551

## Student Centric Methods (Experiential Learning, Participative Learning And Problem Solving Methodologies) Used in the College (2016-17 to 2020-21)

**2016-17** 





## To experimentally proofing the molecu chemical evolution theory

- Urey and Miller's experiment –
- 2. Early protocell-like models –

## C - Microspheres - S. W. Fox..

- Formation Aggregation of macromolecules and cooling of hot saturated solution of Protenoids
- Properties Spherical 1.4μ 2.5μ diameter, uniform, stable Short lived and coalesce after a day or so











<u>2017-18</u>







2018-19





























































































**2019-20** 







































**2020-21 Online Teaching in COVID-19 Pandemic Period** 



Use of 3 D Animation (Source -You Tube) in Teaching





4)













р प्राणार्क AL शा. पाहालोहकर महाविद्यालि<sup>श्री</sup>सूरी भूकासाम-विलासपुर छ.ग.