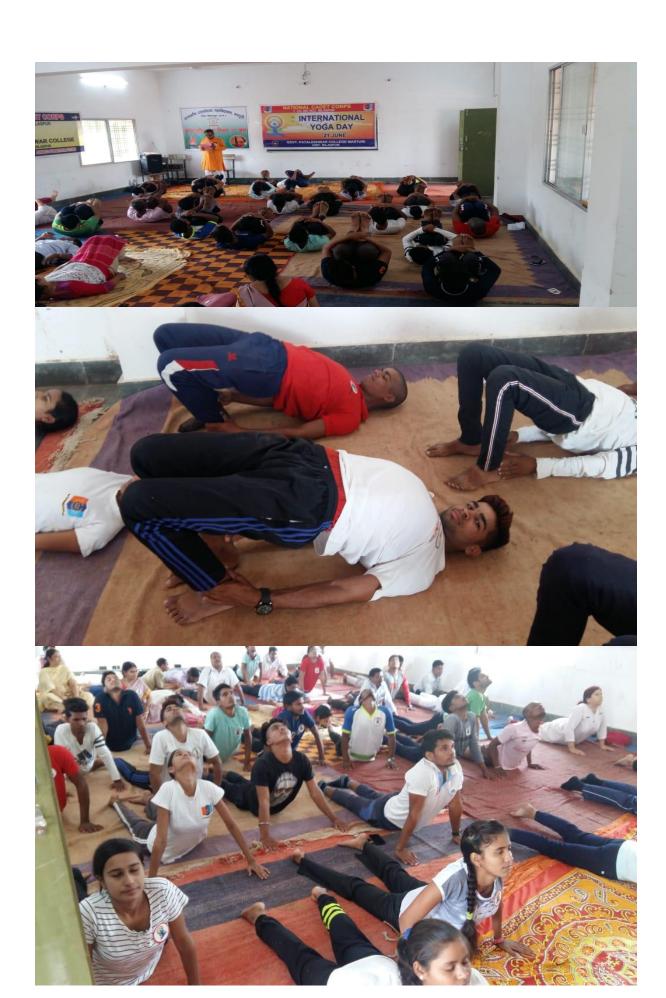

## Government Pataleshwar College Masturi District- Bilaspur (C.G) -495551

## Student Centric Methods (Experiential Learning, Participative Learning And Problem Solving Methodologies) Used in the College (2016-17 to 2020-21)

**2016-17** 





## To experimentally proofing the molecu chemical evolution theory

- Urey and Miller's experiment –
- 2. Early protocell-like models –

## C - Microspheres - S. W. Fox..

- Formation Aggregation of macromolecules and cooling of hot saturated solution of Protenoids
- Properties Spherical 1.4μ 2.5μ diameter, uniform, stable Short lived and coalesce after a day or so











<u>2017-18</u>







2018-19





























































































**2019-20** 







































**2020-21 Online Teaching in COVID-19 Pandemic Period** 



Use of 3 D Animation (Source -You Tube) in Teaching





4)













р प्राणार्क AL शा. पाहालोहकर महाविद्यालि<sup>श्री</sup>सूरी भूकासाम-विलासपुर छ.ग.