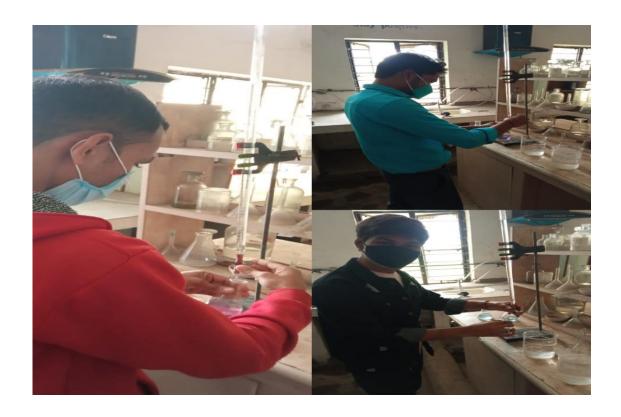

## To experimentally proofing the molecu chemical evolution theory

- Urey and Miller's experiment –
- 2. Early protocell-like models –

## C - Microspheres - S. W. Fox..

- Formation Aggregation of macromolecules and cooling of hot saturated solution of Protenoids
- Properties Spherical 1.4μ 2.5μ diameter, uniform, stable Short lived and coalesce after a day or so