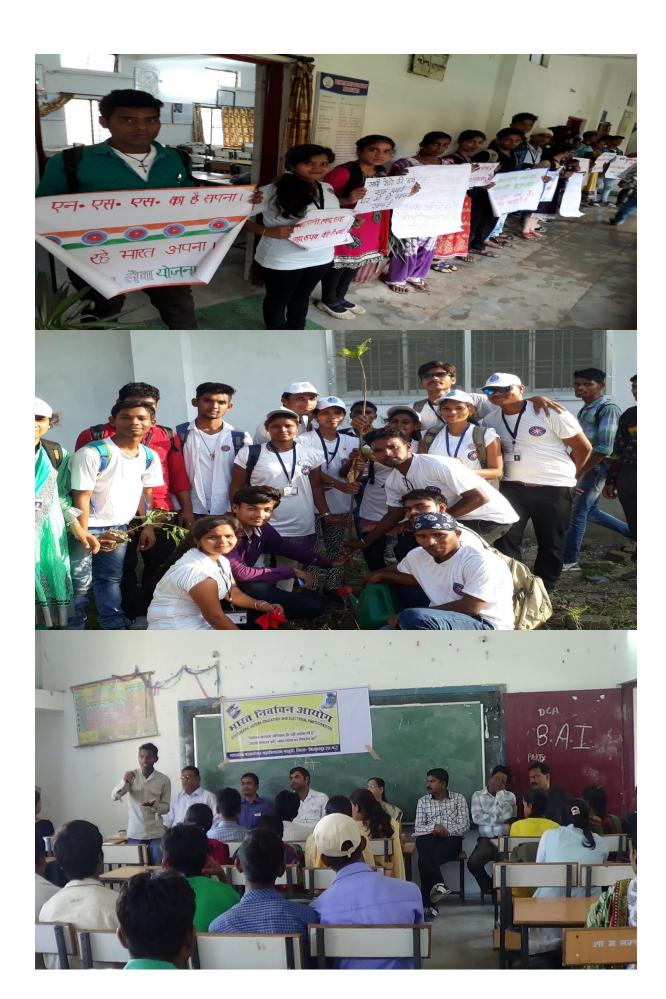

## Government Pataleshwar College Masturi District- Bilaspur (C.G) -495551

## Student Centric Methods (Experiential Learning, Participative Learning And Problem Solving Methodologies) Used in the College (2016-17 to 2020-21)

**2016-17** 





## To experimentally proofing the molecu chemical evolution theory

- Urey and Miller's experiment –
- 2. Early protocell-like models –

## C - Microspheres - S. W. Fox..

- Formation Aggregation of macromolecules and cooling of hot saturated solution of Protenoids
- Properties Spherical 1.4μ 2.5μ diameter, uniform, stable Short lived and coalesce after a day or so











<u>2017-18</u>







2018-19





























































































**2019-20** 







































**2020-21 Online Teaching in COVID-19 Pandemic Period** 



Use of 3 D Animation (Source -You Tube) in Teaching





4)













р प्राणार्क AL शा. पाहालोहकर महाविद्यालि<sup>श्री</sup>सूरी भूकासाम-विलासपुर छ.ग.