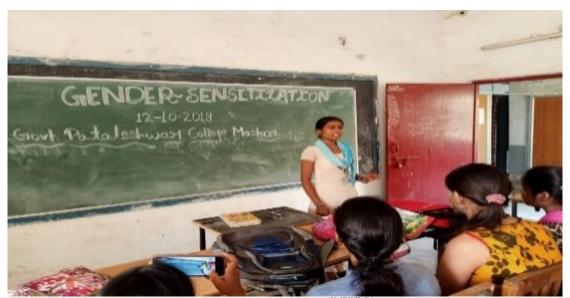

## Student Centric Methods (Experiential Learning, Participative Learning And Problem Solving Methodologies) Used in the College (2016-17 to 2020-21)

**2016-17** 