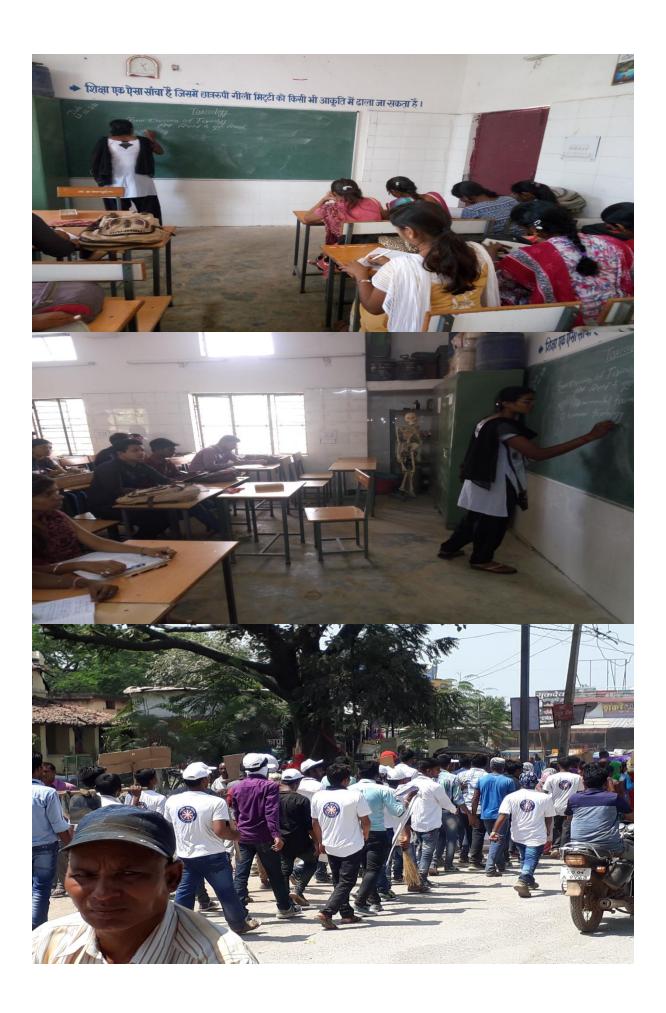

## Government Pataleshwar College Masturi District- Bilaspur (C.G) -495551

## Student Centric Methods (Experiential Learning, Participative Learning And Problem Solving Methodologies) Used in the College (2016-17 to 2020-21)

**2016-17** 





## To experimentally proofing the molecu chemical evolution theory

- Urey and Miller's experiment –
- 2. Early protocell-like models –

## C - Microspheres - S. W. Fox..

- Formation Aggregation of macromolecules and cooling of hot saturated solution of Protenoids
- Properties Spherical 1.4μ 2.5μ diameter, uniform, stable Short lived and coalesce after a day or so











<u>2017-18</u>







2018-19





























































































**2019-20** 







































**2020-21 Online Teaching in COVID-19 Pandemic Period** 



Use of 3 D Animation (Source -You Tube) in Teaching





4)













р प्राणार्क AL शा. पाहालोहकर महाविद्यालि<sup>श्री</sup>सूरी भूकासाम-विलासपुर छ.ग.