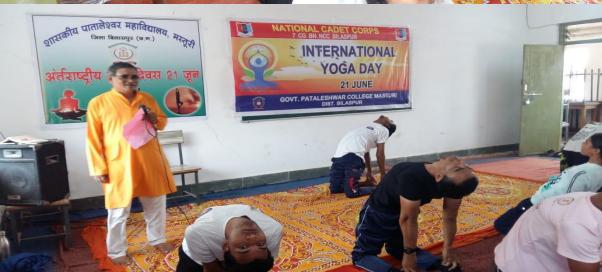

## Government Pataleshwar College Masturi District- Bilaspur (C.G) -495551

## Student Centric Methods (Experiential Learning, Participative Learning And Problem Solving Methodologies) Used in the College (2016-17 to 2020-21)

**2016-17** 





## To experimentally proofing the molecu chemical evolution theory

- Urey and Miller's experiment –
- 2. Early protocell-like models –

## C - Microspheres - S. W. Fox..

- Formation Aggregation of macromolecules and cooling of hot saturated solution of Protenoids
- Properties Spherical 1.4μ 2.5μ diameter, uniform, stable Short lived and coalesce after a day or so











<u>2017-18</u>







2018-19





























































































**2019-20** 







































**2020-21 Online Teaching in COVID-19 Pandemic Period** 



Use of 3 D Animation (Source -You Tube) in Teaching





4)













р प्राणार्क AL शा. पाहालोहकर महाविद्यालि<sup>श्री</sup>सूरी भूकासाम-विलासपुर छ.ग.