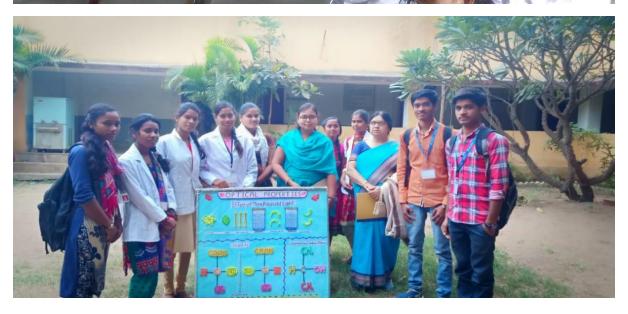

## <u>Development of Scientific Temperament among Students through Science Club</u>