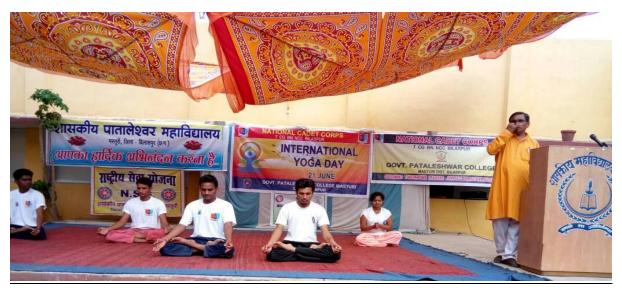

### **Institutional Distinctiveness**

As an oldest and famous college known for art/science/commerce education in Masturi region the Government Pataleshwar College devoted to meet the needs of higher education and provide a balanced holistic education to students. The prime aim of the college is to propagate knowledge to the student belongs to socially and economically challenged area. Keeping this in mind every effort is being made to develop our student into deserving citizens ready to serve the society and nation in every walk of life. The college is located in the area which creates admission pressure and gathered large number of marginalized (SC / OBC) and girls' students from surrounding villages. It's been a pride privilege that numbers of Girls are increasing constantly in all courses and ensuring better results as well. The strength of the college is highly qualified, senior, well experienced, competent and dedicated faculty members. Research finds a prime position in the minds of the students and faculty and it reflects in the quality of work done so far for the benefit of the society and mankind. The institute has a distinction of being a research centre in two subjects. Three professors in the institution have been recognized as research guide by the affiliated university. As per the tradition of conducting continuously National Level Seminar by our college, national seminar on "Recent Trends in Yoga: Socioeconomic, Scientific and Global Perspective" was organized in the session 2019-20. As money is the resource through which one can create / boost confidence. Maximum of our students are getting scholarships and can support their own studies. This also fills them with confidence and the feel empowered. Many a times our faculties also financially support students. College magazine "CHINTAN" is published every year by the publication cell which reflects the ideas of the teachers and students. To further expand the mentor-mentee relationship, "the mentor-menteeactivities" was launched in session 2019-20, in which every Saturday extracurricular activities was organized. Sports are a very important component in any educational programs as it adds to the overall personality and character development of students. College has a big playground and a well-equipped gymnasium. Through the NSS, NCC, YRC, sports activities and the active guidance of Career and Placement Cell, the student get a stage and dais to develop their academic as well as professional, cultural, social consciousness, alertness, responsiveness. With this effect many of them are selected in the Chhattisgarh Police Department, Education Department etc. We are very proud to say that our students are selected in Army as a Soldier. Soldier is real hero of nation. Sports department had given them opportunity to actively participate in Kho Kho, Chess, Volley ball, Athletics etc. Science departments provides them with an opportunity to participate in the university level model competition. With a view to making the education more community based, various outreach programs such as Blood Donation Camp, Health Camp, Road Safety Week, and environmental awareness programme are taken up through the NCC, NSS, Youth Red Cross of the college.