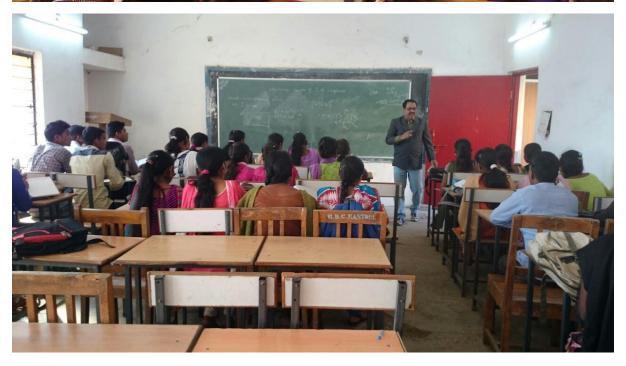

**Green Practice- Vermicompost Pit by Zoology Department & Science Club** 

Different Teaching-Learning Tools

Invited Lecture