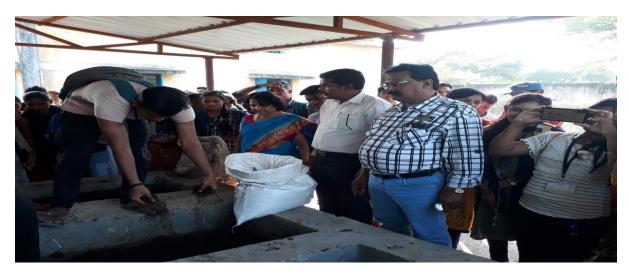

**Green Practice- Vermicompost Pit by Zoology Department & Science Club** 

Different Teaching-Learning Tools

Invited Lecture