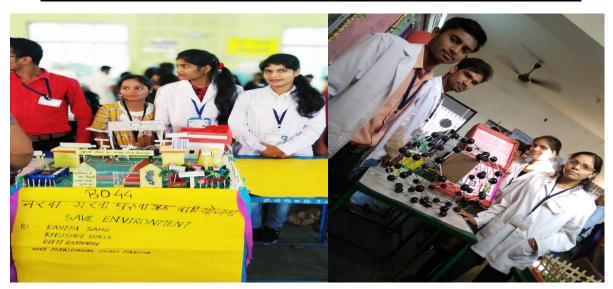

## <u>Development of Scientific Temperament among Students through Science Club</u>