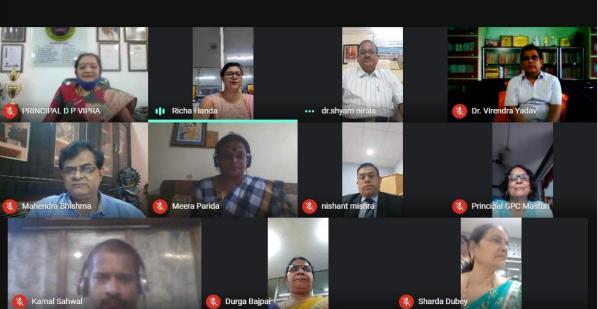

**International Webinar** 

ON

किन्नर विमर्श:- एक सामाजिक चिन्तन

#### CERTIFICATE OF PARTICIPATION

This is to certify that Dr. Dr.Dinesh Chandra Khandelwal of Ujjain, Ujjain has participated in one day International webinar on "किन्नर विमर्श:एक सामाजिक चिंतन" organized by Department of Sociology dated on Friday, 14th August 2020.

Dr. S. L. Nirala Principal/Patron Govt. Bilasa Girls PG College, Bilaspur

mmlhi

Dr. Manju Tripathi Dr. Durga Bajpai Dr. Sharda Dubey
Principal/Patron Organizing Secretary Convener
Govt. Pataleshwer College, Masturi Govt. Pataleshwer College, Masturi Govt. Bilasa Girls PG College, Bilaspur