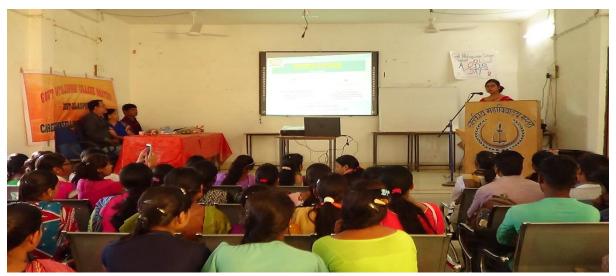

**Green Practice- Vermicompost Pit by Zoology Department & Science Club** 

Different Teaching-Learning Tools

Invited Lecture