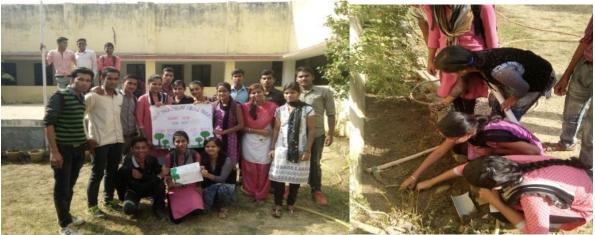

**Green Practice- Vermicompost Pit by Zoology Department & Science Club** 

Different Teaching-Learning Tools

Invited Lecture