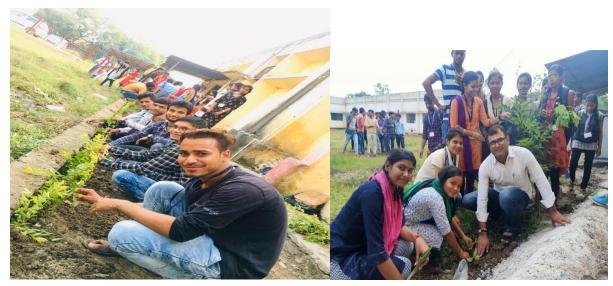

**Green Practice- Vermicompost Pit by Zoology Department & Science Club** 

Different Teaching-Learning Tools

Invited Lecture