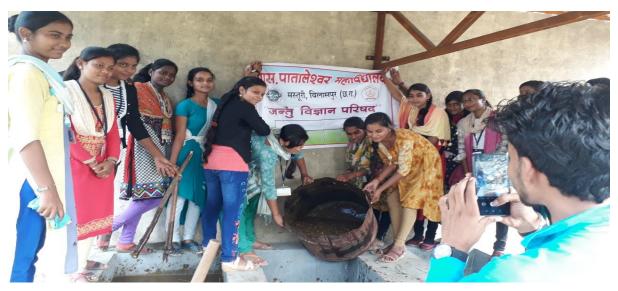

**Green Practice- Vermicompost Pit by Zoology Department & Science Club** 

Different Teaching-Learning Tools

Invited Lecture