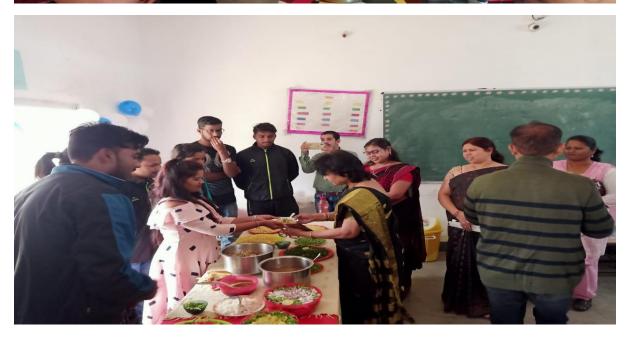

jain, Ujjain has participated in one day International webinar on "किन्नर विमर्श:एक सामाजिक चिंतन" organized by Department of Sociology dated on Friday, 14th August 2020.

Dr. S. L. Nirala Principal/Patron Govt. Bilasa Girls PG College, Bilaspur

mmlhi

Dr. Manju Tripathi Dr. Durga Bajpai Dr. Sharda Dubey
Principal/Patron Organizing Secretary Convener
Govt. Pataleshwer College, Masturi Govt. Pataleshwer College, Masturi Govt. Bilasa Girls PG College, Bilaspur

2038



<u>All-round Development of Students by Extracurricular Activities</u>

































Vibrant NCC Unit













**Devotion for Social Responsibility** 









**Celebration And Concern of Important Events** 































## "Udhdhhamita" - Entrepreneurship Building: (Anand Mela)







## <u>Development of Scientific Temperament among Students through Science Club</u>

























### **Career Counselling & Skill development Through Placement Cell**















<u>Weekly Mentor- Mentee Activities (Environmental Conciousness, Yoga & Health, Cultural & Literary Activities, Cleanliness, Human Values)</u>













































**Green Practice- Vermicompost Pit by Zoology Department & Science Club** 











Different Teaching-Learning Tools

Invited Lecture



















# **Teaching-Learning through Student Seminar**



**Teaching-Learning through 3-D models** 





**Unit Test** 



### **Academic Excursion**







# Our Alumni- Our Pride

















NSS Unit-Community, Social, Civil Responsibility & Democratic Apploac