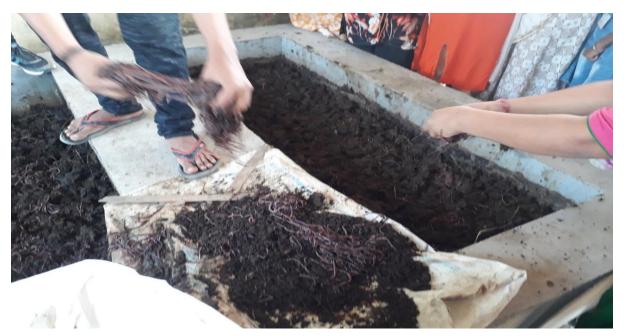

**Green Practice- Vermicompost Pit by Zoology Department & Science Club** 

Different Teaching-Learning Tools

Invited Lecture