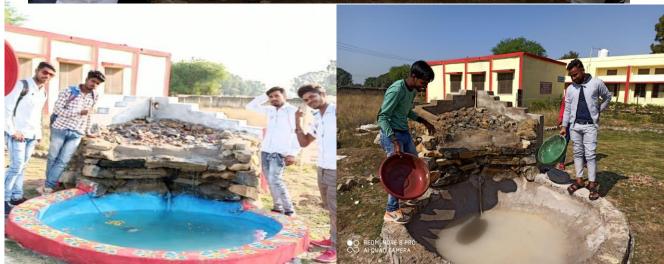

**Green Practice- Vermicompost Pit by Zoology Department & Science Club** 

Different Teaching-Learning Tools

Invited Lecture