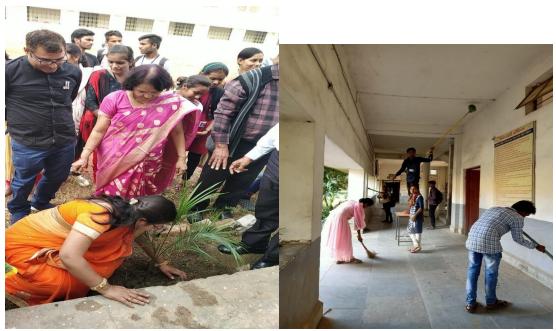

**Green Practice- Vermicompost Pit by Zoology Department & Science Club** 

Different Teaching-Learning Tools

Invited Lecture