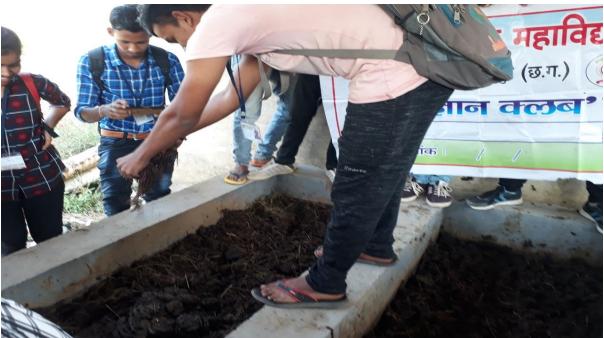

**Green Practice- Vermicompost Pit by Zoology Department & Science Club** 

Different Teaching-Learning Tools

Invited Lecture