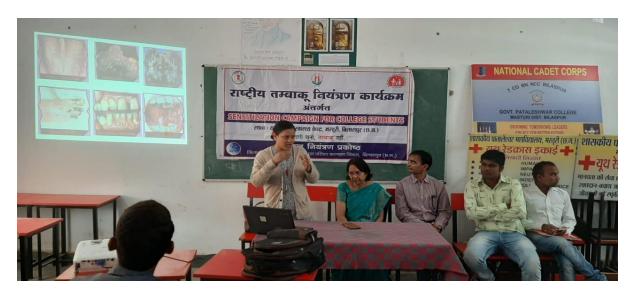

nal Webinar** 

ON

किन्नर विमर्श:- एक सामाजिक चिन्तन

#### CERTIFICATE OF PARTICIPATION

This is to certify that Dr. Dr.Dinesh Chandra Khandelwal of Ujjain, Ujjain has participated in one day International webinar on "किन्नर विमर्श:एक सामाजिक चिंतन" organized by Department of Sociology dated on Friday, 14th August 2020.

Dr. S. L. Nirala Principal/Patron Govt. Bilasa Girls PG College, Bilaspur

mmlhi

Dr. Manju Tripathi Dr. Durga Bajpai Dr. Sharda Dubey
Principal/Patron Organizing Secretary Convener
Govt. Pataleshwer College, Masturi Govt. Pataleshwer College, Masturi Govt. Bilasa Girls PG College, Bilaspur

2038



<u>All-round Development of Students by Extracurricular Activities</u>

































Vibrant NCC Unit













**Devotion for Social Responsibility** 









**Celebration And Concern of Important Events** 































## "Udhdhhamita" - Entrepreneurship Building: (Anand Mela)







## <u>Development of Scientific Temperament among Students through Science Club</u>

























### **Career Counselling & Skill development Through Placement Cell**















<u>Weekly Mentor- Mentee Activities (Environmental Conciousness, Yoga & Health, Cultural & Literary Activities, Cleanliness, Human Values)</u>













































**Green Practice- Vermicompost Pit by Zoology Department & Science Club** 











Different Teaching-Learning Tools

Invited Lecture



















# **Teaching-Learning through Student Seminar**



**Teaching-Learning through 3-D models** 





**Unit Tes