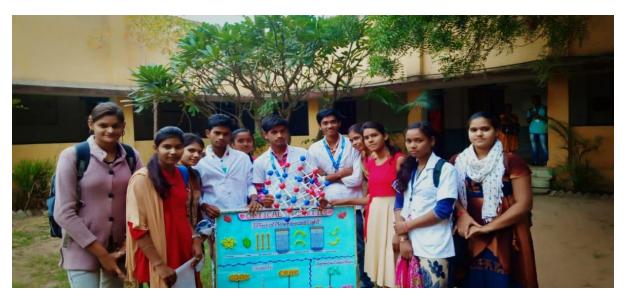

## <u>Development of Scientific Temperament among Students through Science Club</u>