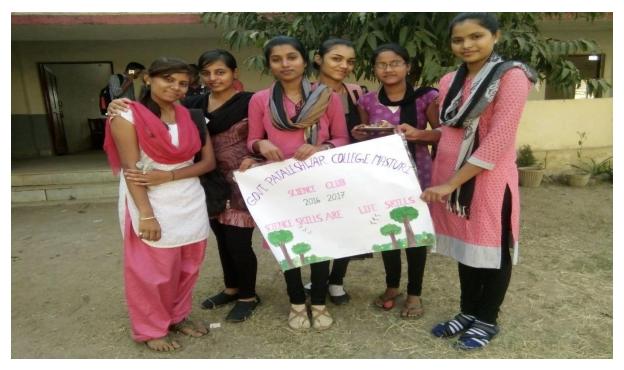

## <u>Development of Scientific Temperament among Students through Science Club</u>