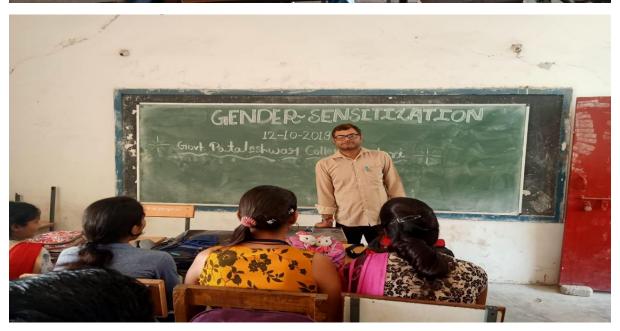

### **Institutional Distinctiveness**

As an oldest and famous college known for art/science/commerce education in Masturi region the Government Pataleshwar College devoted to meet the needs of higher education and provide a balanced holistic education to students. The prime aim of the college is to propagate knowledge to the student belongs to socially and economically challenged area. Keeping this in mind every effort is being made to develop our student into deserving citizens ready to serve the society and nation in every walk of life. The college is located in the area which creates admission pressure and gathered large number of marginalized (SC / OBC) and girls' students from surrounding villages. It's been a pride privilege that numbers of Girls are increasing constantly in all courses and ensuring better results as well. The strength of the college is highly qualified, senior, well experienced, competent and dedicated faculty members. Research finds a prime position in the minds of the students and faculty and it reflects in the quality of work done so far for the benefit of the society and mankind. The institute has a distinction of being a research centre in two subjects. Three professors in the institution have been recognized as research guide by the affiliated university. As per the tradition of conducting continuously National Level Seminar by our college, national seminar on "Recent Trends in Yoga: Socioeconomic, Scientific and Global Perspective" was organized in the session 2019-20. As money is the resource through which one can create / boost confidence. Maximum of our students are getting scholarships and can support their own studies. This also fills them with confidence and the feel empowered. Many a times our faculties also financially support students. College magazine "CHINTAN" is published every year by the publication cell which reflects the ideas of the teachers and students. To further expand the mentor-mentee relationship, "the mentor-menteeactivities" was launched in session 2019-20, in which every Saturday extracurricular activities was organized. Sports are a very important component in any educational programs as it adds to the overall personality and character development of students. College has a big playground and a well-equipped gymnasium. Through the NSS, NCC, YRC, sports activities and the active guidance of Career and Placement Cell, the student get a stage and dais to develop their academic as well as professional, cultural, social consciousness, alertness, responsiveness. With this effect many of them are selected in the Chhattisgarh Police Department, Education Department etc. We are very proud to say that our students are selected in Army as a Soldier. Soldier is real hero of nation. Sports department had given them opportunity to actively participate in Kho Kho, Chess, Volley ball, Athletics etc. Science departments provides them with an opportunity to participate in the university level model competition. With a view to making the education more community based, various outreach programs such as Blood Donation Camp, Health Camp, Road Safety Week, and environmental awareness programme are taken up through the NCC, NSS, Youth Red Cross of the college.