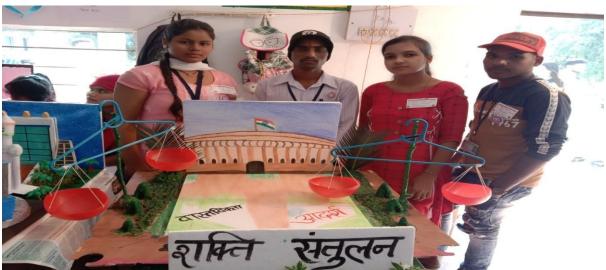

## <u>Development of Scientific Temperament among Students through Science Club</u>