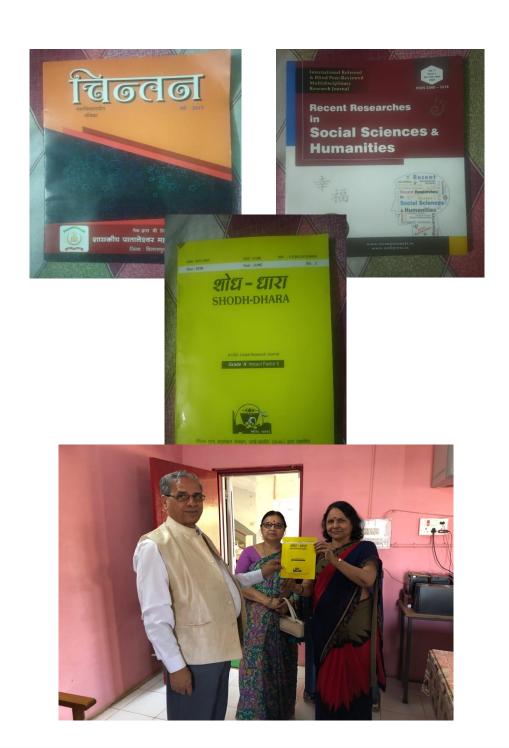

### **Institutional Distinctiveness**

As an oldest and famous college known for art/science/commerce education in Masturi region the Government Pataleshwar College devoted to meet the needs of higher education and provide a balanced holistic education to students. The prime aim of the college is to propagate knowledge to the student belongs to socially and economically challenged area. Keeping this in mind every effort is being made to develop our student into deserving citizens ready to serve the society and nation in every walk of life. The college is located in the area which creates admission pressure and gathered large number of marginalized (SC / OBC) and girls' students from surrounding villages. It's been a pride privilege that numbers of Girls are increasing constantly in all courses and ensuring better results as well. The strength of the college is highly qualified, senior, well experienced, competent and dedicated faculty members. Research finds a prime position in the minds of the students and faculty and it reflects in the quality of work done so far for the benefit of the society and mankind. The institute has a distinction of being a research centre in two subjects. Three professors in the institution have been recognized as research guide by the affiliated university. As per the tradition of conducting continuously National Level Seminar by our college, national seminar on "Recent Trends in Yoga: Socioeconomic, Scientific and Global Perspective" was organized in the session 2019-20. As money is the resource through which one can create / boost confidence. Maximum of our students are getting scholarships and can support their own studies. This also fills them with confidence and the feel empowered. Many a times our faculties also financially support students. College magazine "CHINTAN" is published every year by the publication cell which reflects the ideas of the teachers and students. To further expand the mentor-mentee relationship, "the mentor-menteeactivities" was launched in session 2019-20, in which every Saturday extracurricular activities was organized. Sports are a very important component in any educational programs as it adds to the overall personality and character development of students. College has a big playground and a well-equipped gymnasium. Through the NSS, NCC, YRC, sports activities and the active guidance of Career and Placement Cell, the student get a stage and dais to develop their academic as well as professional, cultural, social consciousness, alertness, responsiveness. With this effect many of them are selected in the Chhattisgarh Police Department, Education Department etc. We are very proud to say that our students are selected in Army as a Soldier. Soldier is real hero of nation. Sports department had given them opportunity to actively participate in Kho Kho, Chess, Volley ball, Athletics etc. Science departments provides them with an opportunity to participate in the university level model competition. With a view to making the education more community based, various outreach programs such as Blood Donation Camp, Health Camp, Road Safety Week, and environmental awareness programme are taken up through the NCC, NSS, Youth Red Cross of the college.

# Research Activities- 6 National Level Seminar Organized