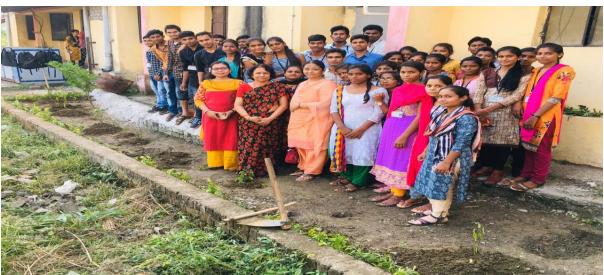

**Green Practice- Vermicompost Pit by Zoology Department & Science Club** 

Different Teaching-Learning Tools

Invited Lecture