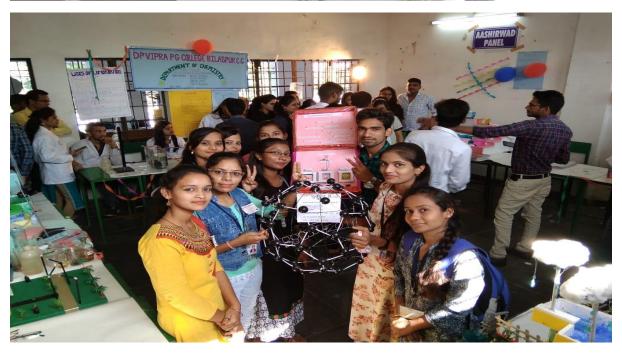

## <u>Development of Scientific Temperament among Students through Science Club</u>