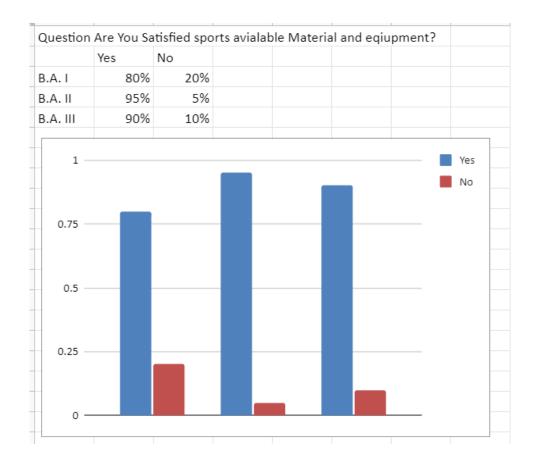

| Question: Are you satisfied with sports facilities and activities of the College? |      |     |  |  |  |
|-----------------------------------------------------------------------------------|------|-----|--|--|--|
| Ans:                                                                              | Yes  | No  |  |  |  |
| B.Sc. I                                                                           | 100% | 0%  |  |  |  |
| B.Sc. II                                                                          | 90%  | 10% |  |  |  |
| B.Sc. III                                                                         | 99%  | 1%  |  |  |  |
|                                                                                   |      |     |  |  |  |