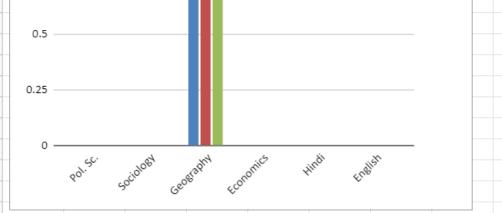

| Question: Are you satisfied with drinking water facilities? |     |     |  |  |  |
|-------------------------------------------------------------|-----|-----|--|--|--|
| Ans:                                                        | Yes | No  |  |  |  |
| B.Sc, I                                                     | 25% | 75% |  |  |  |
| B.Sc, II                                                    | 74% | 26% |  |  |  |
| B.Sc, III                                                   | 45% | 55% |  |  |  |
|                                                             |     |     |  |  |  |