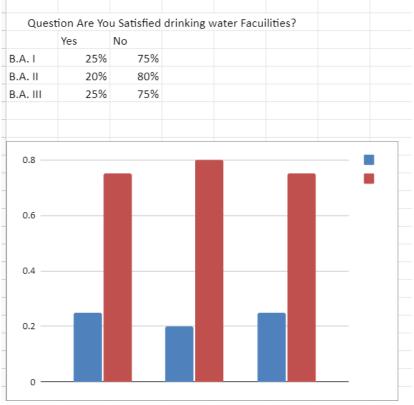

| Question: Are you satisfied with drinking water facilities? |     |     |  |  |  |
|-------------------------------------------------------------|-----|-----|--|--|--|
| Ans:                                                        | Yes | No  |  |  |  |
| B.Sc, I                                                     | 25% | 75% |  |  |  |
| B.Sc, II                                                    | 74% | 26% |  |  |  |
| B.Sc, III                                                   | 45% | 55% |  |  |  |
|                                                             |     |     |  |  |  |