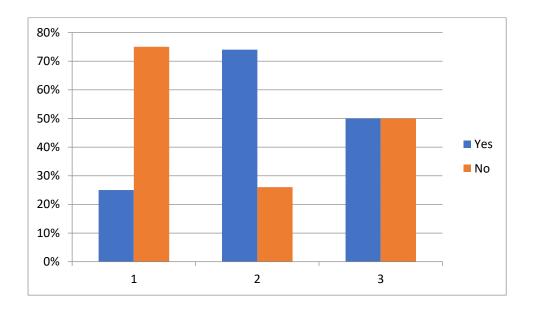

| Question: Are you satisfied with drinking water facilities? |     |     |  |  |  |
|-------------------------------------------------------------|-----|-----|--|--|--|
| Ans:                                                        | Yes | No  |  |  |  |
| B.Sc, I                                                     | 25% | 75% |  |  |  |
| B.Sc, II                                                    | 74% | 26% |  |  |  |
| B.Sc, III                                                   | 45% | 55% |  |  |  |
|                                                             |     |     |  |  |  |

Question Are you satisfied with available toilet Facilities in the<br/>college?Ans:YesNoB.Sc, I25%75%B.Sc. II74%26%B.Sc. III50%50%

| Question: Are you satisfied with hygiene and |     |     |  |  |  |
|----------------------------------------------|-----|-----|--|--|--|
| cleanliness of the college?                  |     |     |  |  |  |
| Ans:                                         | Yes | No  |  |  |  |
| B.Sc. I                                      | 15% | 85% |  |  |  |
| B.Sc. II                                     | 20% | 80% |  |  |  |
| B.Sc. III                                    | 22% | 78% |  |  |  |
|                                              |     |     |  |  |  |