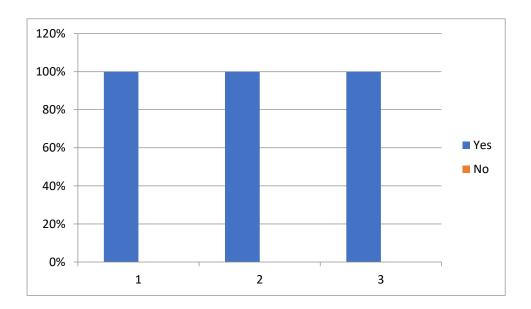

| Question: Are you satisfied with extracurricular activities of the college(NCC/NSS/R.C)? |      |    |  |  |  |  |  |
|------------------------------------------------------------------------------------------|------|----|--|--|--|--|--|
| Ans:                                                                                     | Yes  | No |  |  |  |  |  |
| B.Sc. I                                                                                  | 100% | 0% |  |  |  |  |  |
| B.Sc. II                                                                                 | 100% | 0% |  |  |  |  |  |
| B.Sc. III                                                                                | 100% | 0% |  |  |  |  |  |
|                                                                                          |      |    |  |  |  |  |  |