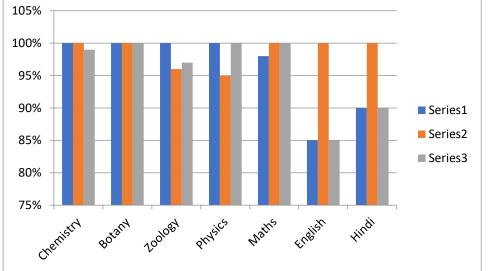

| Question: Does Teacher address doubt related to the subject? |           |        |         |         |       |         |       |
|--------------------------------------------------------------|-----------|--------|---------|---------|-------|---------|-------|
| Ans:                                                         | Chemistry | Botany | Zoology | Physics | Maths | English | Hindi |
| B.Sc.I                                                       | 100%      | 100%   | 100%    | 100%    | 98%   | 85%     | 90%   |
| B.Sc.II                                                      | 100%      | 100%   | 96%     | 95%     | 100%  | 100%    | 100%  |
| B.Sc.III                                                     | 99%       | 100%   | 97%     | 100%    | 100%  | 85%     | 90%   |
|                                                              |           |        |         |         |       |         |       |