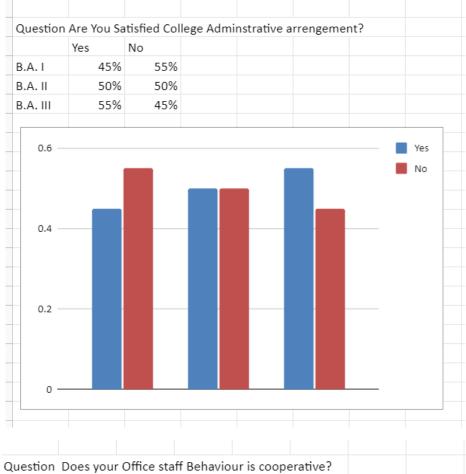

Question: Is the behaviour of sports officer cooperative towards<br/>you?Ans:YesNoB.Sc. I100%0%B.Sc. II100%0%B.Sc. III100%0%

| Question: Are you satisfied with College Administration? |     |     |  |  |  |
|----------------------------------------------------------|-----|-----|--|--|--|
| Ans:                                                     | Yes | No  |  |  |  |
| B.Sc. I                                                  | 45% | 55% |  |  |  |
| B.Sc. II                                                 | 56% | 45% |  |  |  |
| B.Sc. III                                                | 52% | 48% |  |  |  |
|                                                          |     |     |  |  |  |