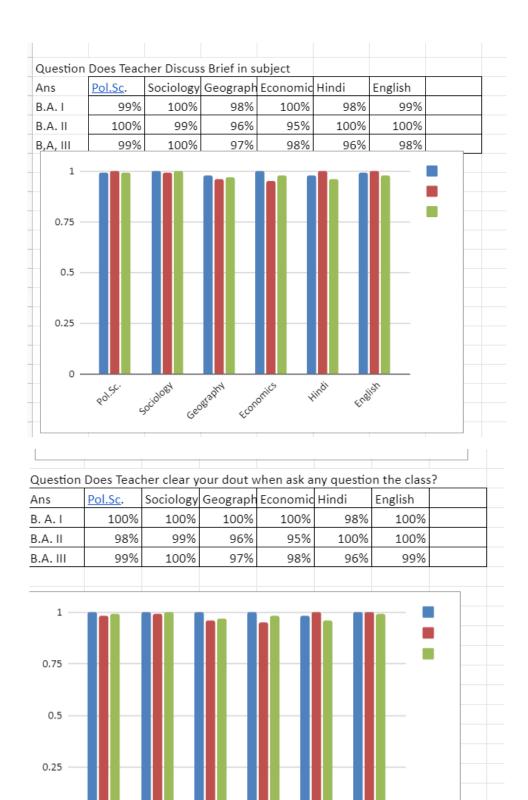

| ARTS |
|------|
|      |

|          |           |            |              | Teaching Releated |       |         |  |
|----------|-----------|------------|--------------|-------------------|-------|---------|--|
| Question | 1-Does Te | acher Regu | ular in Clas | s                 |       |         |  |
| Ans      | Poi.Sc.   | Sociology  | Geograph     | Economic          | Hindi | English |  |
| B.A. I   | 99%       | 99%        | 98%          | 96%               | 98%   | 95%     |  |
| B.A. II  | 98%       | 98%        | 99%          | 95%               | 99%   | 90%     |  |
| B.A. III | 99%       | 99%        | 97%          | 97%               | 95%   | 98%     |  |
|          |           |            |              |                   |       |         |  |
| 0.75 -   |           |            |              |                   |       |         |  |
| _        |           |            |              |                   |       |         |  |