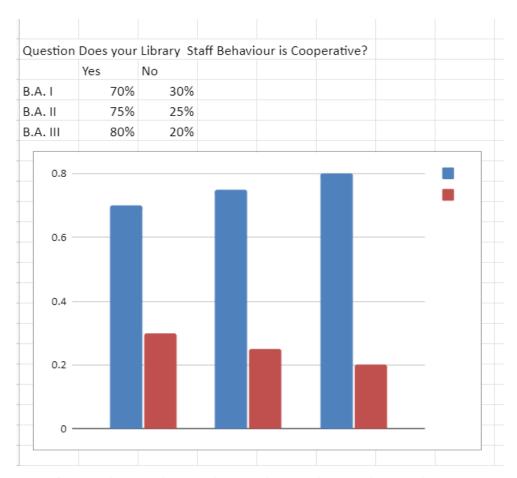

| Question: Is the behaviour of library staff helpful towards you? |     |     |  |  |  |  |
|------------------------------------------------------------------|-----|-----|--|--|--|--|
| Ans:                                                             | Yes | No  |  |  |  |  |
| B.Scl                                                            | 70% | 30% |  |  |  |  |
| B.Scll                                                           | 59% | 41% |  |  |  |  |
| B.ScIII                                                          | 70% | 30% |  |  |  |  |