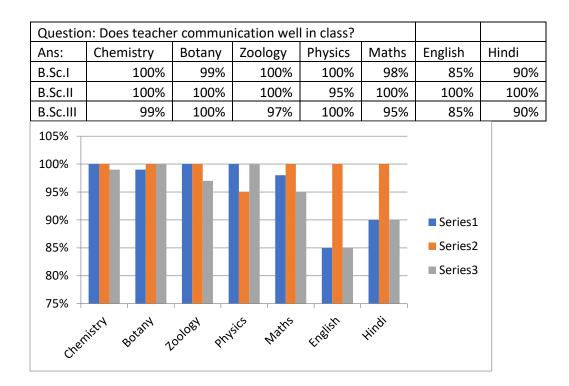

Series3

80%

75%

| Question: Is the behaviour of lab technician and staff helpful towards you? |           |        |         |         |       |         |       |
|-----------------------------------------------------------------------------|-----------|--------|---------|---------|-------|---------|-------|
| Ans:                                                                        | Chemistry | Botany | Zoology | Physics | Maths | English | Hindi |
| B.Sc.I                                                                      | 75%       | 90%    | 85%     | 100%    | NA    | NA      | NA    |
| B.Sc.II                                                                     | 70%       | 68%    | 86%     | 86%     | NA    | NA      | NA    |
| B.Sc.III                                                                    | 60%       | 100%   | 85%     | 96%     | NA    | NA      | NA    |