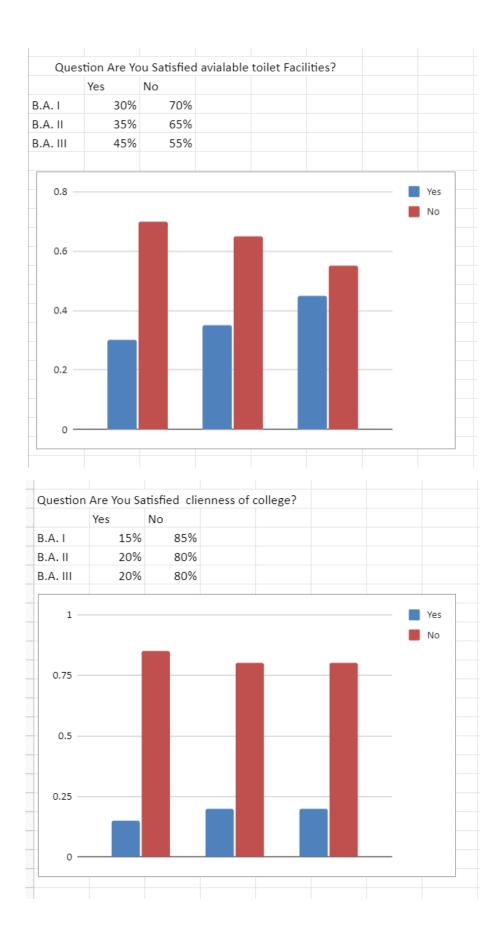

Question Are you satisfied with available toilet Facilities in the<br/>college?Ans:YesNoB.Sc, I25%75%B.Sc. II74%26%B.Sc. III50%50%

| Question: Are you satisfied with hygiene and |     |     |  |  |  |
|----------------------------------------------|-----|-----|--|--|--|
| cleanliness of the college?                  |     |     |  |  |  |
| Ans:                                         | Yes | No  |  |  |  |
| B.Sc. I                                      | 15% | 85% |  |  |  |
| B.Sc. II                                     | 20% | 80% |  |  |  |
| B.Sc. III                                    | 22% | 78% |  |  |  |
|                                              |     |     |  |  |  |