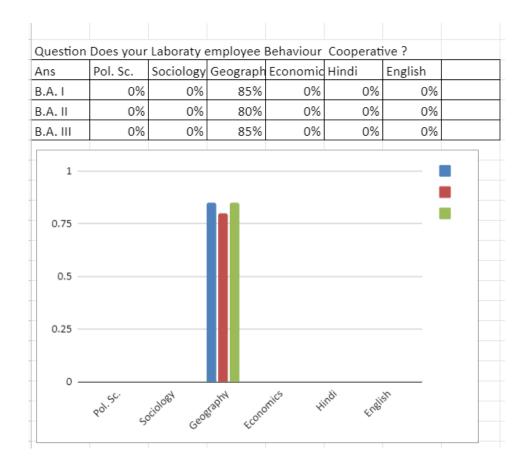

| ARTS |
|------|
|      |

|          |           |            |              | Teaching Releated |       |         |  |
|----------|-----------|------------|--------------|-------------------|-------|---------|--|
| Question | 1-Does Te | acher Regu | ular in Clas | s                 |       |         |  |
| Ans      | Poi.Sc.   | Sociology  | Geograph     | Economic          | Hindi | English |  |
| B.A. I   | 99%       | 99%        | 98%          | 96%               | 98%   | 95%     |  |
| B.A. II  | 98%       | 98%        | 99%          | 95%               | 99%   | 90%     |  |
| B.A. III | 99%       | 99%        | 97%          | 97%               | 95%   | 98%     |  |
|          |           |            |              |                   |       |         |  |
| 0.75 -   |           |            |              |                   |       |         |  |
| _        |           |            |              |                   |       |         |  |

0 -

P01.5c.

Geography

Economics

Hindi

English

Sociology

| Question Are You Satisfied sports activities of our College? |     |     |  |  |  |  |  |  |  |
|--------------------------------------------------------------|-----|-----|--|--|--|--|--|--|--|
|                                                              | Yes | No  |  |  |  |  |  |  |  |
| B.A. I                                                       | 95% | 5%  |  |  |  |  |  |  |  |
| B.A. II                                                      | 90% | 10% |  |  |  |  |  |  |  |
| B.A. III                                                     | 80% | 10% |  |  |  |  |  |  |  |
|                                                              |     |     |  |  |  |  |  |  |  |