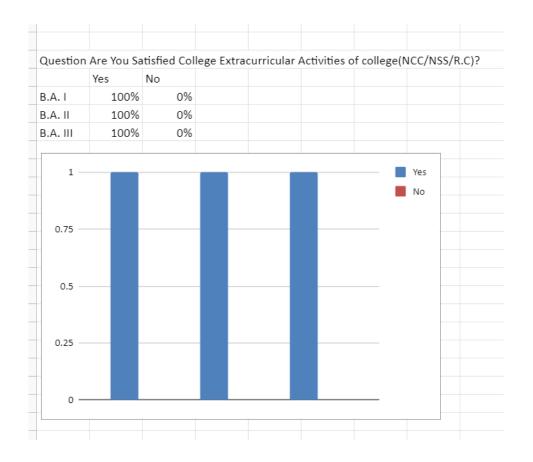

| Question: Are you satisfied with extracurricular activities of the college(NCC/NSS/R.C)? |      |    |  |  |  |  |  |
|------------------------------------------------------------------------------------------|------|----|--|--|--|--|--|
| Ans:                                                                                     | Yes  | No |  |  |  |  |  |
| B.Sc. I                                                                                  | 100% | 0% |  |  |  |  |  |
| B.Sc. II                                                                                 | 100% | 0% |  |  |  |  |  |
| B.Sc. III                                                                                | 100% | 0% |  |  |  |  |  |
|                                                                                          |      |    |  |  |  |  |  |