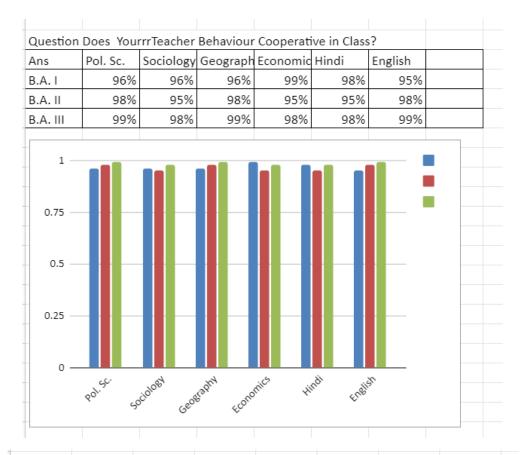

| Question: Does Teacher address doubt related to the subject? |           |        |         |         |       |         |       |
|--------------------------------------------------------------|-----------|--------|---------|---------|-------|---------|-------|
| Ans:                                                         | Chemistry | Botany | Zoology | Physics | Maths | English | Hindi |
| B.Sc.I                                                       | 100%      | 100%   | 100%    | 100%    | 98%   | 85%     | 90%   |
| B.Sc.II                                                      | 100%      | 100%   | 96%     | 95%     | 100%  | 100%    | 100%  |
| B.Sc.III                                                     | 99%       | 100%   | 97%     | 100%    | 100%  | 85%     | 90%   |
|                                                              |           |        |         |         |       |         |       |