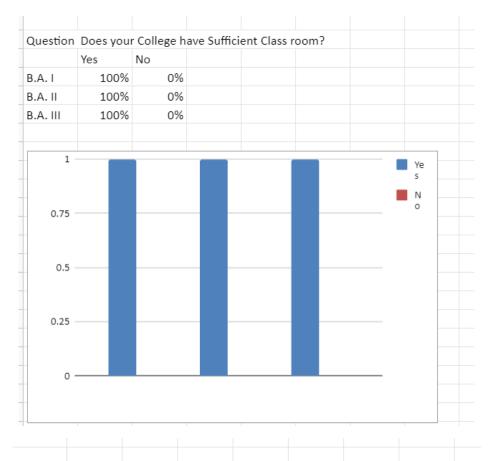

| Question: Are you satisfied with extracurricular activities of the college(NCC/NSS/R.C)? |      |    |  |  |  |  |  |
|------------------------------------------------------------------------------------------|------|----|--|--|--|--|--|
| Ans:                                                                                     | Yes  | No |  |  |  |  |  |
| B.Sc. I                                                                                  | 100% | 0% |  |  |  |  |  |
| B.Sc. II                                                                                 | 100% | 0% |  |  |  |  |  |
| B.Sc. III                                                                                | 100% | 0% |  |  |  |  |  |
|                                                                                          |      |    |  |  |  |  |  |