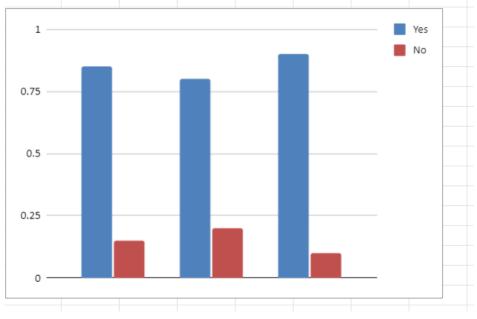

| Question | Does you | i Onice sta | II Dellavio | ut is coope | erative: |  |  |
|----------|----------|-------------|-------------|-------------|----------|--|--|
|          | Yes      | No          |             |             |          |  |  |
| B.A. I   | 85%      | 15%         |             |             |          |  |  |
| B.A. II  | 80%      | 20%         |             |             |          |  |  |
| B.A. III | 90%      | 10%         |             |             |          |  |  |
|          |          |             |             |             |          |  |  |