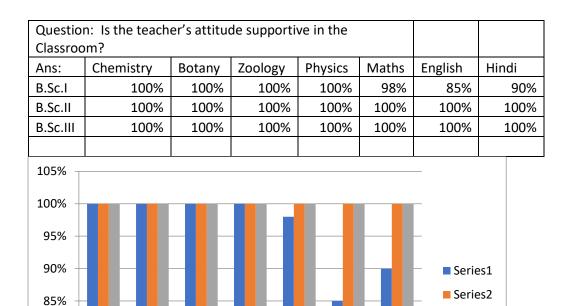

## **SCIENCE**

| Question 1-Does teacher come to class |           |        |         |         |       |         |       |
|---------------------------------------|-----------|--------|---------|---------|-------|---------|-------|
| Regularly?                            |           |        |         |         |       |         |       |
| Ans.                                  | Chemistry | Botany | Zoology | Physics | Maths | English | Hindi |
| B.Sc.I                                | 99%       | 99%    | 98%     | 100%    | 98%   | 85%     | 90%   |
| B.Sc.II                               | 100%      | 100%   | 100%    | 95%     | 100%  | 90%     | 96%   |
| B.Sc.III                              | 99%       | 99%    | 97%     | 100%    | 95%   | 85%     | 90%   |