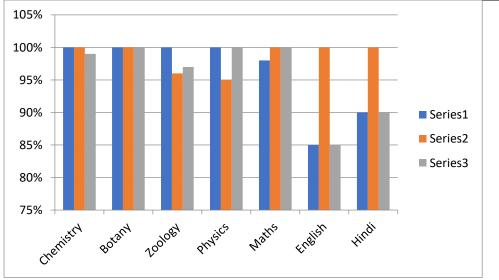

| Question: Does Teacher teach the subject well? |           |        |         |         |       |         |       |
|------------------------------------------------|-----------|--------|---------|---------|-------|---------|-------|
| Ans:                                           | Chemistry | Botany | Zoology | Physics | Maths | English | Hindi |
| B.Sc.I                                         | 100%      | 100%   | 100%    | 100%    | 98%   | 85%     | 90%   |
| B.Sc.II                                        | 100%      | 100%   | 96%     | 95%     | 100%  | 100%    | 100%  |
| B.Sc.III                                       | 99%       | 100%   | 97%     | 100%    | 100%  | 85%     | 90%   |
|                                                |           |        |         |         |       |         |       |