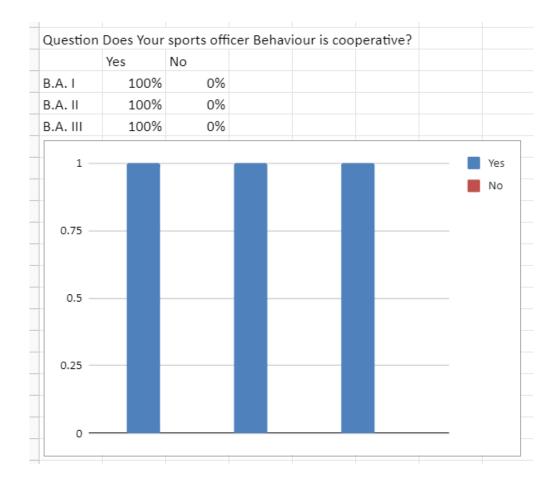

Question: Is the behaviour of sports officer cooperative towards<br/>you?Ans:YesNoB.Sc. I100%0%B.Sc. II100%0%B.Sc. III100%0%

| Question: Are you satisfied with College Administration? |     |     |  |  |  |
|----------------------------------------------------------|-----|-----|--|--|--|
| Ans:                                                     | Yes | No  |  |  |  |
| B.Sc. I                                                  | 45% | 55% |  |  |  |
| B.Sc. II                                                 | 56% | 45% |  |  |  |
| B.Sc. III                                                | 52% | 48% |  |  |  |
|                                                          |     |     |  |  |  |