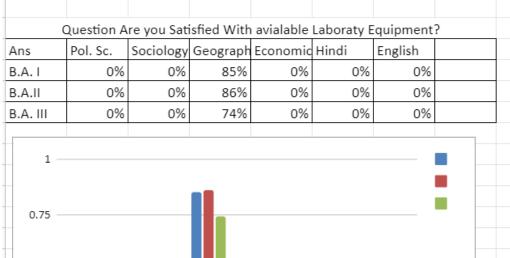

| Question | Does you | i Onice sta | II Dellavio | ut is coope | erative: |  |  |
|----------|----------|-------------|-------------|-------------|----------|--|--|
|          | Yes      | No          |             |             |          |  |  |
| B.A. I   | 85%      | 15%         |             |             |          |  |  |
| B.A. II  | 80%      | 20%         |             |             |          |  |  |
| B.A. III | 90%      | 10%         |             |             |          |  |  |
|          |          |             |             |             |          |  |  |