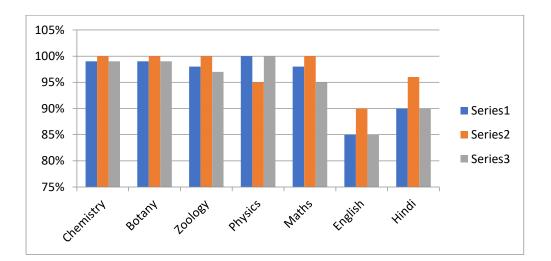

## **SCIENCE**

| Question 1-Does teacher come to class |           |        |         |         |       |         |       |
|---------------------------------------|-----------|--------|---------|---------|-------|---------|-------|
| Regularly?                            |           |        |         |         |       |         |       |
| Ans.                                  | Chemistry | Botany | Zoology | Physics | Maths | English | Hindi |
| B.Sc.I                                | 99%       | 99%    | 98%     | 100%    | 98%   | 85%     | 90%   |
| B.Sc.II                               | 100%      | 100%   | 100%    | 95%     | 100%  | 90%     | 96%   |
| B.Sc.III                              | 99%       | 99%    | 97%     | 100%    | 95%   | 85%     | 90%   |