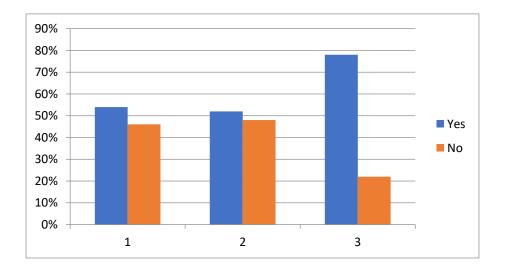

## College Resourses & Other Facilities Related

| Question: Is there enough study material available in the library? |     |     |  |  |  |  |  |
|--------------------------------------------------------------------|-----|-----|--|--|--|--|--|
| Ans:                                                               | Yes | No  |  |  |  |  |  |
| B.Scl                                                              | 54% | 46% |  |  |  |  |  |
| B.Scll                                                             | 52% | 48% |  |  |  |  |  |
| B.ScIII                                                            | 78% | 22% |  |  |  |  |  |