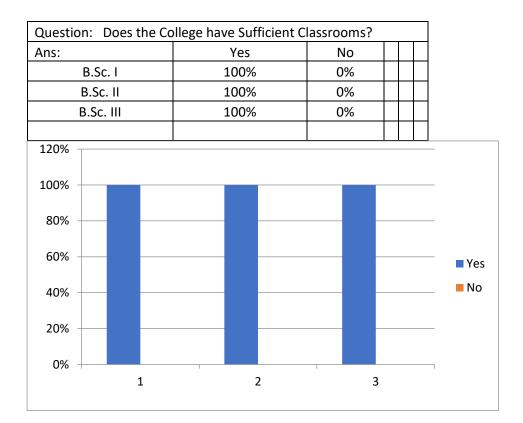

## College Resourses & Other Facilities Related

| Question: Is there enough study material available in the library? |     |     |  |  |  |  |  |
|--------------------------------------------------------------------|-----|-----|--|--|--|--|--|
| Ans:                                                               | Yes | No  |  |  |  |  |  |
| B.Scl                                                              | 54% | 46% |  |  |  |  |  |
| B.Scll                                                             | 52% | 48% |  |  |  |  |  |
| B.ScIII                                                            | 78% | 22% |  |  |  |  |  |