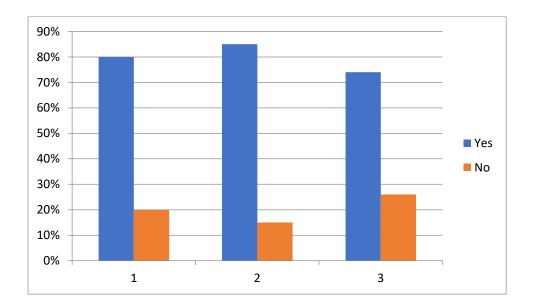

| Question: Is the behaviour of office staff cooperative towards you? |     |     |  |  |  |  |
|---------------------------------------------------------------------|-----|-----|--|--|--|--|
| Ans:                                                                | Yes | No  |  |  |  |  |
| B.Sc. I                                                             | 80% | 20% |  |  |  |  |
| B.Sc. II                                                            | 85% | 15% |  |  |  |  |
| B.Sc. III                                                           | 74% | 26% |  |  |  |  |