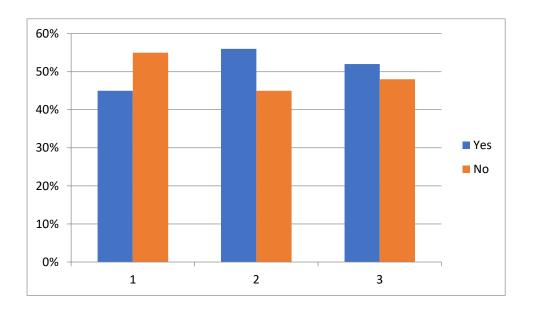

Question: Is the behaviour of sports officer cooperative towards<br/>you?Ans:YesNoB.Sc. I100%0%B.Sc. II100%0%B.Sc. III100%0%

| Question: Are you satisfied with College Administration? |     |     |  |  |  |
|----------------------------------------------------------|-----|-----|--|--|--|
| Ans:                                                     | Yes | No  |  |  |  |
| B.Sc. I                                                  | 45% | 55% |  |  |  |
| B.Sc. II                                                 | 56% | 45% |  |  |  |
| B.Sc. III                                                | 52% | 48% |  |  |  |
|                                                          |     |     |  |  |  |