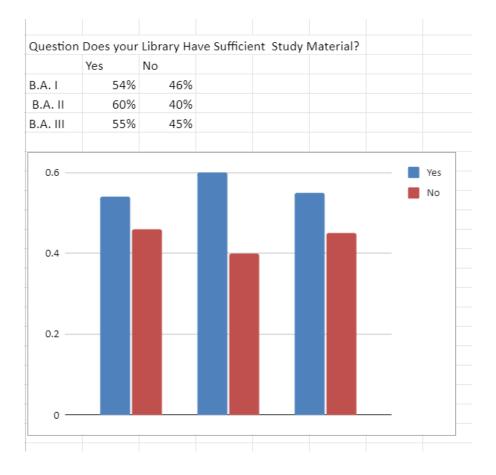

## College Resourses & Other Facilities Related

| Question: Is there enough study material available in the library? |     |     |  |  |  |  |  |
|--------------------------------------------------------------------|-----|-----|--|--|--|--|--|
| Ans:                                                               | Yes | No  |  |  |  |  |  |
| B.Scl                                                              | 54% | 46% |  |  |  |  |  |
| B.Scll                                                             | 52% | 48% |  |  |  |  |  |
| B.ScIII                                                            | 78% | 22% |  |  |  |  |  |