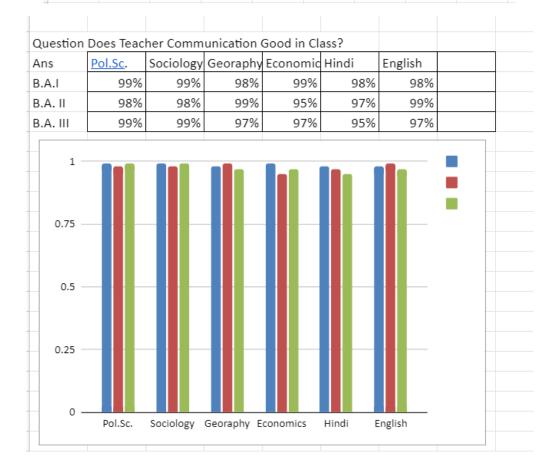

| ARTS |
|------|
|      |

|          |           |            |              | Teaching Releated |       |         |  |
|----------|-----------|------------|--------------|-------------------|-------|---------|--|
| Question | 1-Does Te | acher Regu | ular in Clas | s                 |       |         |  |
| Ans      | Poi.Sc.   | Sociology  | Geograph     | Economic          | Hindi | English |  |
| B.A. I   | 99%       | 99%        | 98%          | 96%               | 98%   | 95%     |  |
| B.A. II  | 98%       | 98%        | 99%          | 95%               | 99%   | 90%     |  |
| B.A. III | 99%       | 99%        | 97%          | 97%               | 95%   | 98%     |  |
|          |           |            |              |                   |       |         |  |
| 0.75 -   |           |            |              |                   |       |         |  |
| _        |           |            |              |                   |       |         |  |