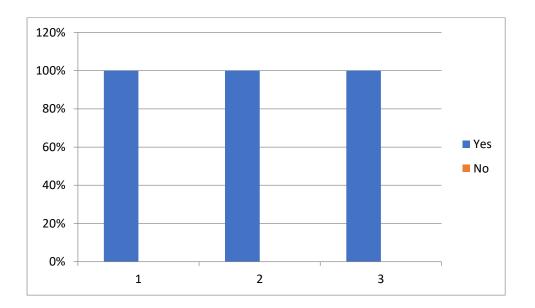

| Question: Are you satisfied with extracurricular activities of the college(NCC/NSS/R.C)? |      |    |  |  |  |  |  |
|------------------------------------------------------------------------------------------|------|----|--|--|--|--|--|
| Ans:                                                                                     | Yes  | No |  |  |  |  |  |
| B.Sc. I                                                                                  | 100% | 0% |  |  |  |  |  |
| B.Sc. II                                                                                 | 100% | 0% |  |  |  |  |  |
| B.Sc. III                                                                                | 100% | 0% |  |  |  |  |  |
|                                                                                          |      |    |  |  |  |  |  |