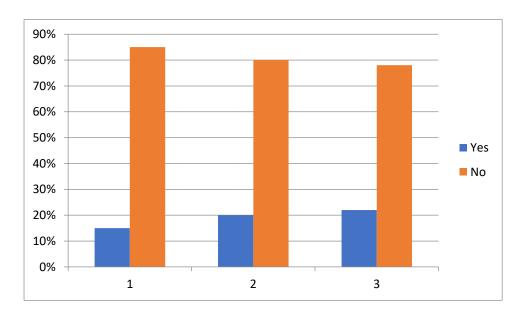

Question Are you satisfied with available toilet Facilities in the<br/>college?Ans:YesNoB.Sc, I25%75%B.Sc. II74%26%B.Sc. III50%50%

| Question: Are you satisfied with hygiene and |     |     |  |  |  |
|----------------------------------------------|-----|-----|--|--|--|
| cleanliness of the college?                  |     |     |  |  |  |
| Ans:                                         | Yes | No  |  |  |  |
| B.Sc. I                                      | 15% | 85% |  |  |  |
| B.Sc. II                                     | 20% | 80% |  |  |  |
| B.Sc. III                                    | 22% | 78% |  |  |  |
|                                              |     |     |  |  |  |