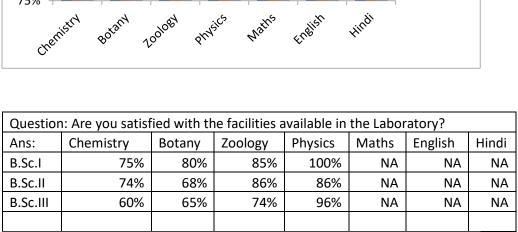

Series3

80%

75%

| Question: Is the behaviour of lab technician and staff helpful towards you? |           |        |         |         |       |         |       |
|-----------------------------------------------------------------------------|-----------|--------|---------|---------|-------|---------|-------|
| Ans:                                                                        | Chemistry | Botany | Zoology | Physics | Maths | English | Hindi |
| B.Sc.I                                                                      | 75%       | 90%    | 85%     | 100%    | NA    | NA      | NA    |
| B.Sc.II                                                                     | 70%       | 68%    | 86%     | 86%     | NA    | NA      | NA    |
| B.Sc.III                                                                    | 60%       | 100%   | 85%     | 96%     | NA    | NA      | NA    |