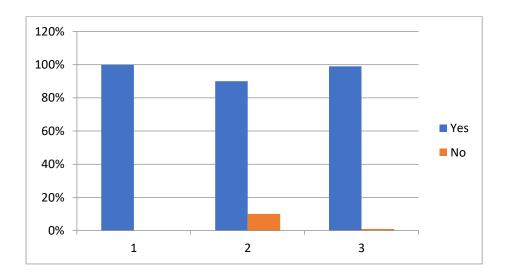

| Question: Are you satisfied with sports facilities and activities of the College? |      |     |  |  |  |
|-----------------------------------------------------------------------------------|------|-----|--|--|--|
| Ans:                                                                              | Yes  | No  |  |  |  |
| B.Sc. I                                                                           | 100% | 0%  |  |  |  |
| B.Sc. II                                                                          | 90%  | 10% |  |  |  |
| B.Sc. III                                                                         | 99%  | 1%  |  |  |  |
|                                                                                   |      |     |  |  |  |