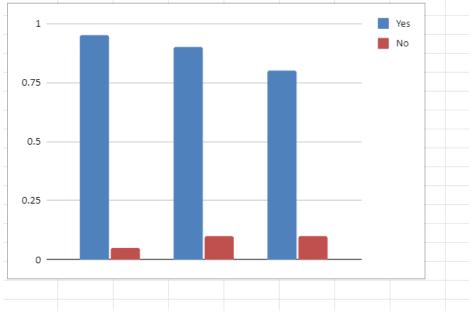

0 -

P01.5c.

Geography

Economics

Hindi

English

Sociology

| Question Are You Satisfied sports activities of our College? |     |     |  |  |  |  |  |  |  |
|--------------------------------------------------------------|-----|-----|--|--|--|--|--|--|--|
|                                                              | Yes | No  |  |  |  |  |  |  |  |
| B.A. I                                                       | 95% | 5%  |  |  |  |  |  |  |  |
| B.A. II                                                      | 90% | 10% |  |  |  |  |  |  |  |
| B.A. III                                                     | 80% | 10% |  |  |  |  |  |  |  |
|                                                              |     |     |  |  |  |  |  |  |  |